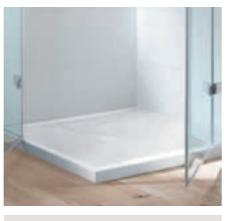

### Perfect fit, every time

- Harmonious: clear, rimless design
- Durable: made of high-quality ceramics
- Reliable: non-slip surface ensures a safer showering experience
- Versatile: flush-fitting installation, on tiles or
- Custom-fitting: 43 sizes plus special sizes cut to millimetre precision

## SUBWAY INFINITY

— Collection —