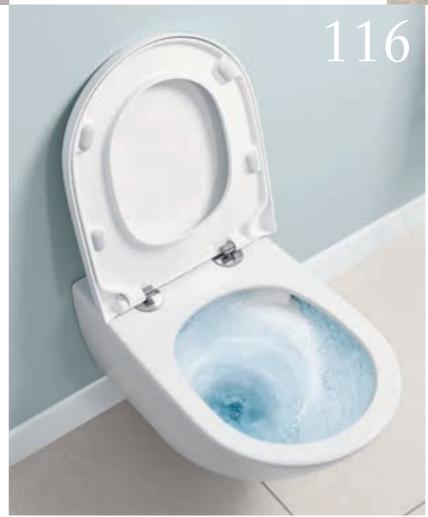

## TWISTFLUSH

TwistFlush is the new toilet flushing system which ensures optimum flushing. A controlled flow of swirling water generates a very powerful vortex which effectively removes soiling. The steep, ultrasmooth walls keep the conically shaped, rimless bowl largely free of soiling – and the flushing action deals with the rest.

- · Powerful swirling water
- Saves up to 19,700 litres\* of water a year
- Virtually brush-free

- · Tough on dirt and germs
- · Practically no splashing
- Ultra-quiet flushing

<sup>\*4-</sup>person household, compared to a conventional 6-litre flush. Average use: 5x per person per day, based on information from the German Federal Environmental Agency.