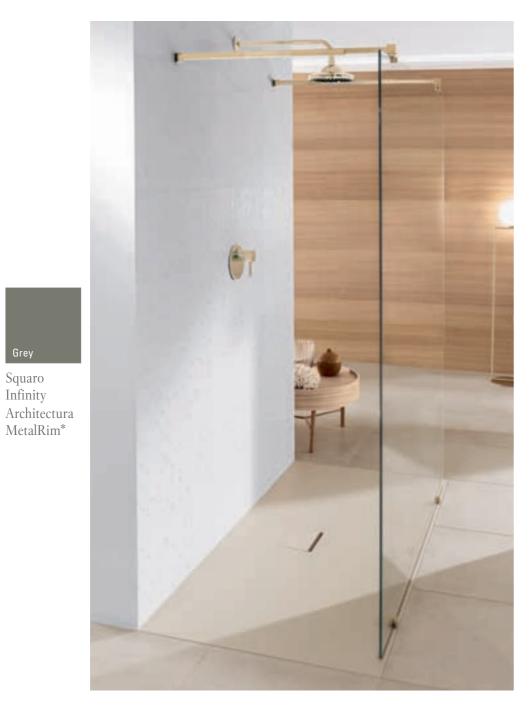

## SHOWER TRAYS

Modern, flat shower trays offer maximum scope for individual design in the bathroom. Open concepts or space-saving shower niches can be integrated into practically any floor plan according to your wishes. The new materials and structural designs allow floor-flush installation, for safe and convenient use into old age.

## SHOWER TRAYS

- Minimalist: ultra-flat and rimless Quaryl® shower tray
- · Modern: flush-fit outlet
- Matt: 4 elegant colours in a matt look
- Millimetre precision: can be individually cut to size for every bathroom

## SQUARO INFINITY Collection

## Ultra-flat and robust

- Particularly robust: galvanised steel reinforcement in the rim area
- · High load-bearing capacity: up to 1,000 kg
- · Stylish: ultra-flat, rimless design in high-gloss acrylic
- · Variety: 62 models and 3 installation variants