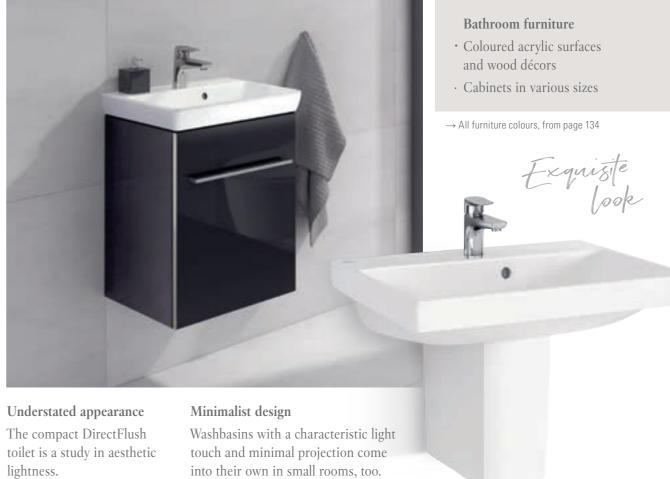

#### Washbasin

- TitanCeram provides for thin walls and a delicate design
- Integrated flush-fit outlet valve
- Washbasin sizes from 43 to 130 cm

Fine lines

Pure aesthetics in the washing area

Delicate washbasins harmonise exquisitely with furniture in purist design.

#### Bathroom furniture

- Handleless bathroom furniture featuring push-to-open technology
- Innovative smartphone charging function in the side cabinet or shelf module