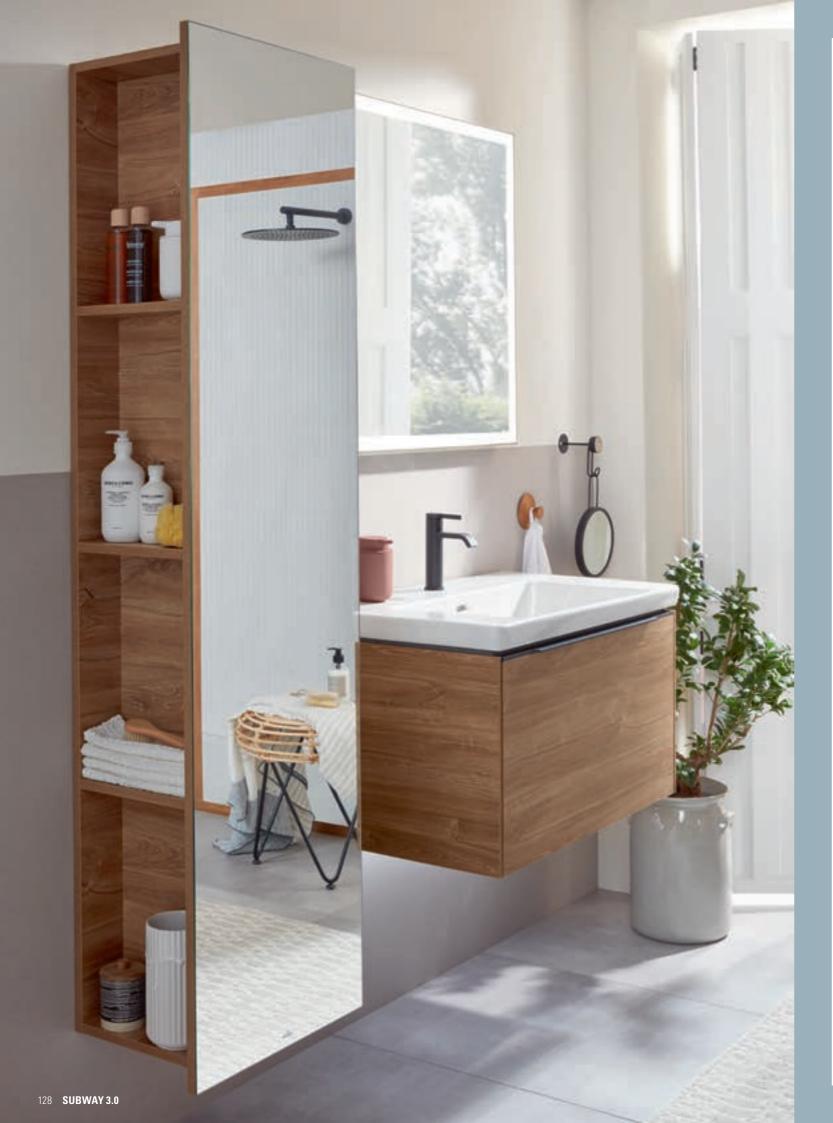

#### Bathroom furniture

- · Cabinet walls in slim design
- Classy aluminium handle profiles in various colours
- · Anti-fingerprint coating for a lasting immaculate appearance
- · Large and small drawer
- $\rightarrow$  All Subway finishes, from page 134

The years leave no trace (or finger marks) on these surfaces

#### Plenty of space for everyday life

The cabinets offer plenty of space for all your bathroom necessities – and all the odds and ends you accumulate over the years.

#### Light and colour

- Option of integrated under-cabinet and drawer lighting for a special atmospheric effect
- · Optional smart home capability
- · Choice of 7 plain colours and 4 wood décors

#### Light to set the mood

The light colour can be varied on mirrors and furniture from bright daylight white to gentle warm white.

48 **SUBWAY 3.0** 49