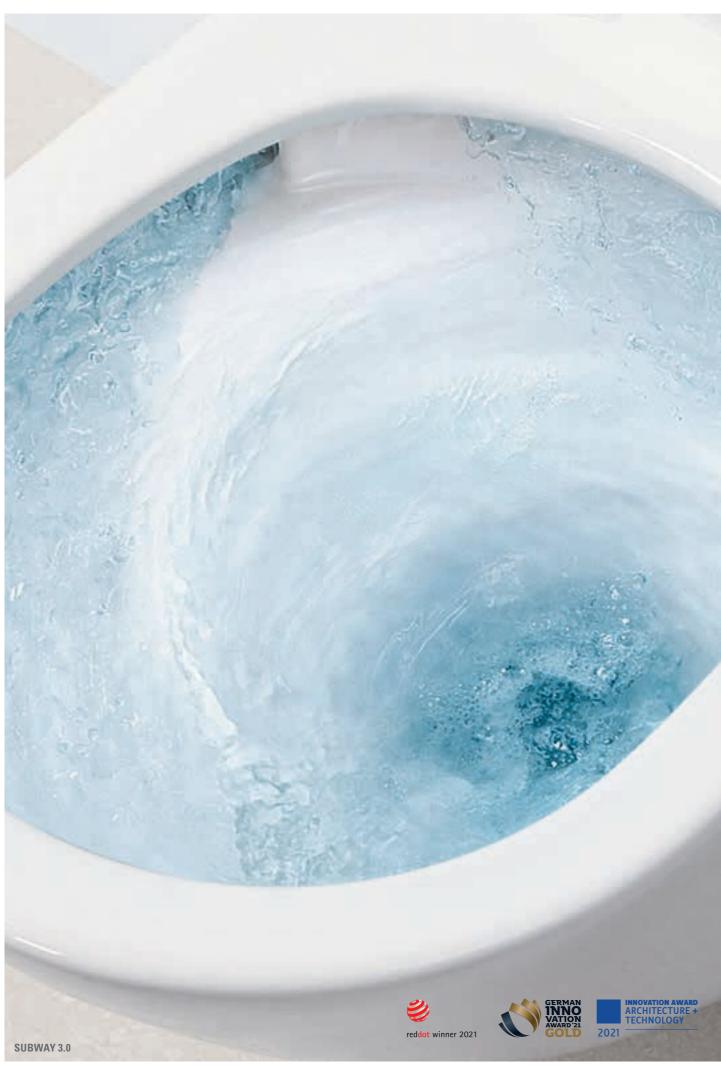

#### More power, less water

The toilet of the Subway 3.0 collection features the new TwistFlush technology for particularly thorough and water-efficient flushing.

#### TwistFlush toilet

- Particularly thorough, powerful cleaning
- · Water-saving flush
- · Anti-bacterial and virtually brush-free

## TWISTFLUSH

TwistFlush is the new toilet flushing system which ensures optimum flushing. A controlled flow of swirling water generates a very powerful vortex which effectively removes soiling. The steep, ultrasmooth walls keep the conically shaped, rimless bowl largely free of soiling – and the flushing action deals with the rest.

- · Powerful swirling water
- Saves up to 19,700 litres\* of water a year
- Virtually brush-free

- · Tough on dirt and germs
- · Practically no splashing
- Ultra-quiet flushing

<sup>\*4-</sup>person household, compared to a conventional 6-litre flush. Average use: 5x per person per day, based on information from the German Federal Environmental Agency.