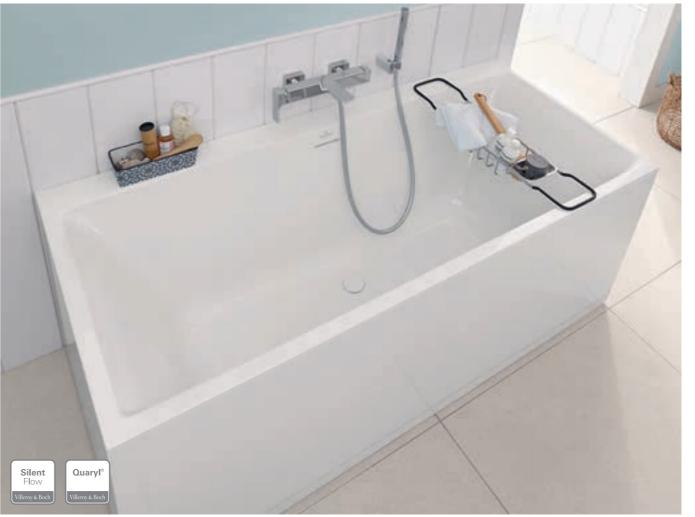

#### Bath

- Fills up quietly from below with SilentFlow
- Extra-wide overflow
- · Only 1 cm high rim
- Gentle to the touch in Quaryl®

Treat yourself to a little me-time

Lay back and immerse yourself in the pleasures of this ergonomically shaped deep bath with its comfortable backrest.

## QUARYL®

This exclusive and exceptionally robust material has a smooth and warm feel and is gentle to the skin. At the same time, Quaryl® also makes uniquely precise designs possible.

- · Consists primarily of natural quartz
- For exclusive products with uniquely precise forms
- · Sound-absorbing, shock- and scratch-proof

- Particularly hygienic and pleasantly warm to the touch
- Easy-care surfaces for a lasting brilliant sheen
- Wide range of glossy and matt colours