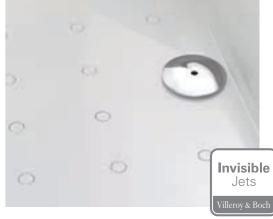

## INVISIBLEJETS

These massage jets are stylishly concealed in the whirlpool in the interests of discreet aesthetic appeal in the bathroom. And most important of all, they provide for the utmost in relaxation.

- Whirlpool jets that are virtually invisible when not in use
- Integrated entirely flush in the bath

- Quaryl® cover in Gold, Chrome or White for an exclusive look
- Flush fit provides for easy cleaning