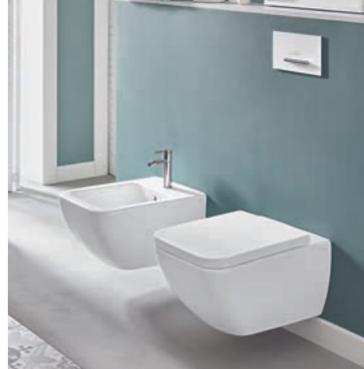

## Slimline design, ingenious details

- Simply practical: washbasins with wide shelf
- Hygienic: rimless DirectFlush toilet
- Neat and tidy: furniture featuring a smart stowage space concept
- Personalised: furniture and handle colours individually combinable