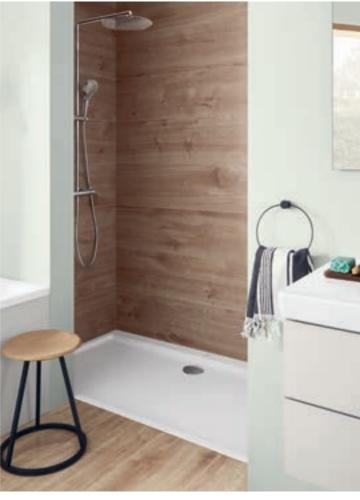

## SHOWER TRAYS

Modern, flat shower trays offer maximum scope for individual design in the bathroom. Open concepts or space-saving shower niches can be integrated into practically any floor plan according to your wishes. The new materials and structural designs allow floor-flush installation, for safe and convenient use into old age.

## SHOWER TRAYS

- Minimalist: ultra-flat and rimless Quaryl® shower tray
- · Modern: flush-fit outlet
- Matt: 4 elegant colours in a matt look
- Millimetre precision: can be individually cut to size for every bathroom

## SQUARO INFINITY Collection