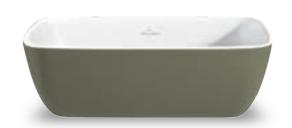

#### Bath

- A free-standing eye-catcher
- The bath appears to hover above the illuminated base strip (optional)
- Optional decorative strip in 3 colours

#### Bath

- · Angular or rounded design inside
- Water-saving depth of only 44 cm
- Stylish extra-wide overflow design feature in Chrome, Stone White or Black Matt
- Can be combined with whirlpool system

#### Bath

- Fills up quietly from below with SilentFlow
- Extra-wide overflow
- · Only 1 cm high rim
- Gentle to the touch in Quaryl®

Treat yourself to a little me-time

Lay back and immerse yourself in the pleasures of this ergonomically shaped deep bath with its comfortable backrest.