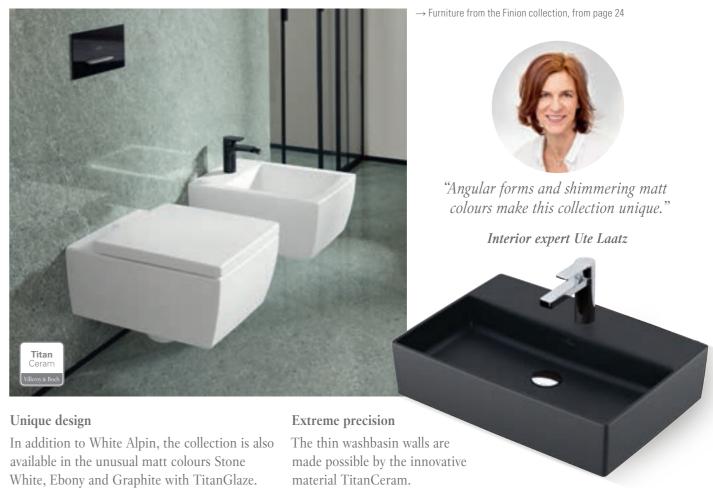

#### Toilet and bidet in one

The ViClean-I 100 shower toilet is a luxury item for enhanced well-being in the bathroom.

A pure and simple toilet

The purist Finion design also defines the rimless DirectFlush toilet and bidet.

#### Washbasin

- TitanCeram provides for thin walls and a delicate design
- Integrated flush-fit outlet valve
- Washbasin sizes from 43 to 130 cm

Fine lines

Pure aesthetics in the washing area

Delicate washbasins harmonise exquisitely with furniture in purist design.

#### **UTE LAATZ**

In her role as an editor, this interior expert concerns herself with a diverse array of different styles, always keeping a keen eye on the needs of real people in real homes. She knows the latest trends but is also aware that a bathroom is not as readily replaceable as a handbag or a tie.