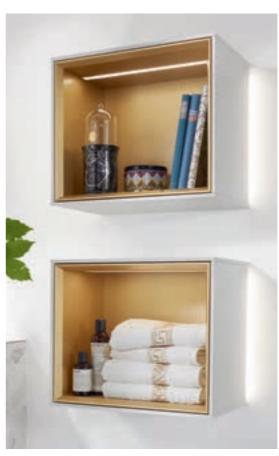

#### Plenty of space for everyday life

The cabinets offer plenty of space for all your bathroom necessities – and all the odds and ends you accumulate over the years.

#### Light and colour

- Option of integrated under-cabinet and drawer lighting for a special atmospheric effect
- · Optional smart home capability
- · Choice of 7 plain colours and 4 wood décors

#### Light to set the mood

The light colour can be varied on mirrors and furniture from bright daylight white to gentle warm white.

48 **SUBWAY 3.0** 49