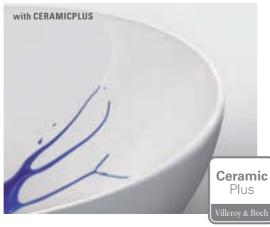

## CERAMICPLUS

The refined surface finish is especially easy to clean. Thanks to the beading effect, droplets of water form into beads which flow off into the outlet taking limescale and soiling with them.

- · Easy-clean and easy-care
- · Scratch-resistant, durable surfaces
- · Hygienic and clean

- · Resistant to household acids and alkalis
- · Reduced use of cleaning materials