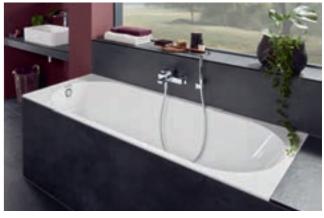

#### Bath

- Fills up quietly from below with SilentFlow
- Extra-wide overflow
- · Only 1 cm high rim
- Gentle to the touch in Quaryl®

Treat yourself to a little me-time

Lay back and immerse yourself in the pleasures of this ergonomically shaped deep bath with its comfortable backrest.