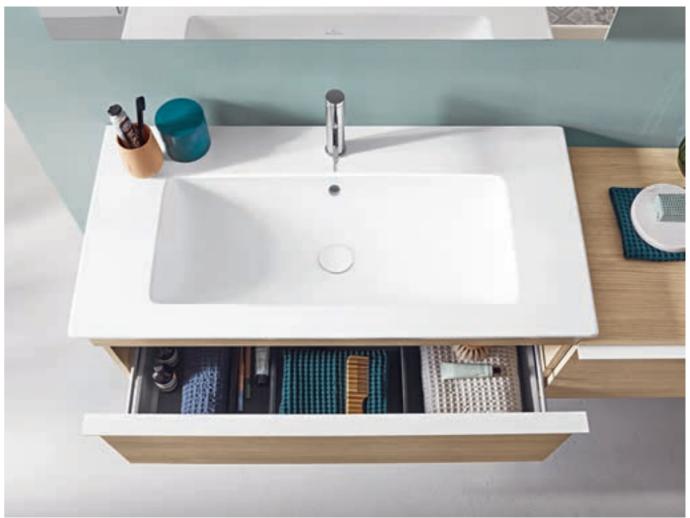

## Slimline design, ingenious details

- Simply practical: washbasins with wide shelf
- Hygienic: rimless DirectFlush toilet
- Neat and tidy: furniture featuring a smart stowage space concept
- Personalised: furniture and handle colours individually combinable