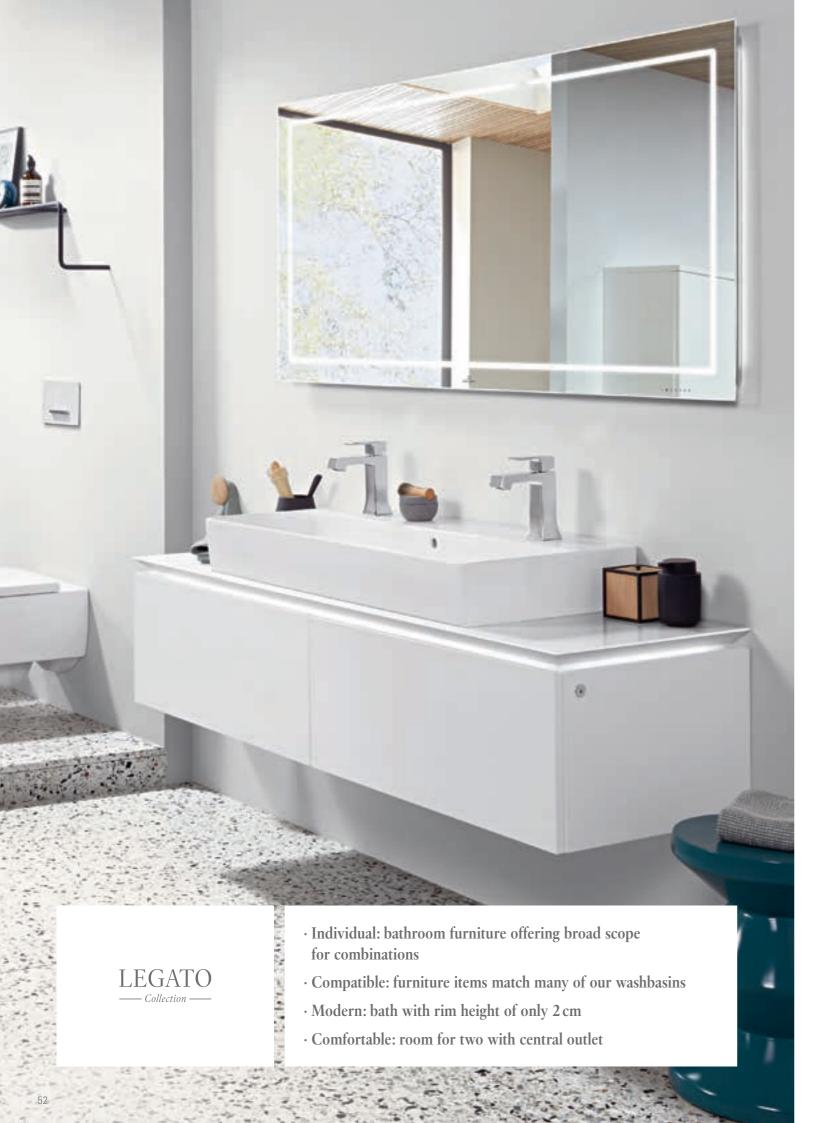

#### Matches almost all Villeroy & Boch washbasins

The utility value of the ceramics unfolds in style on the vanity units in widths from 45 to 160 cm.

Stylish restraint

"Clear-cut and timeless, Legato is the collection for sophisticated tastes."

Designer Patrick Frey

#### Unobtrusive design

The bath blends discreetly into the bathroom with a modern note. In Stone White, for example.

54 **LEGATO** 55

#### Bathroom furniture

A host of colours, models and combination options provide plenty of scope for individual design.

#### Washbasin

Highly variable, in sizes from 50 to 130 cm and variants ranging from asymmetric to surface-mounted.

#### Toilet

Easy to clean in rimless design with closed sides and removable seat.