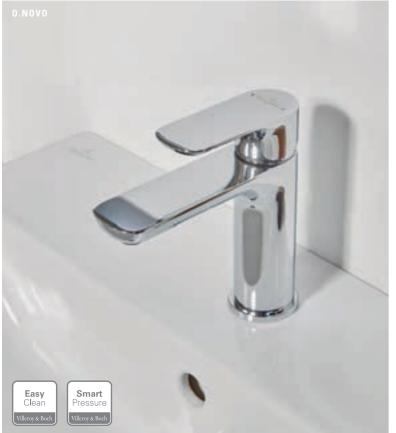

## O.novo

- Clear: straightforward, concise design
- Harmonious: lever and spout mirror the shape of the O.novo collection, from page 66
- Versatile: suits many washbasin collections