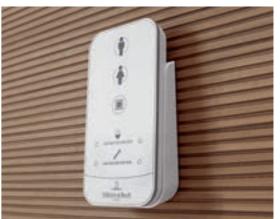

## VICONNECT AND PROACTIVE+

Our intelligent combination of sturdy installation and a smart flush plate: ViConnect is a robust frame system in which the flushing, waste water and installation elements are discreetly integrated. The ProActive+ flush plate additionally provides particularly smart and convenient flushing.

- Water-saving flushing volume selector for large or small flush
- Flush plates in white glass or stainless steel look
- ProActive+ with intelligent added features, such as automatic flush, app control and pre-flush and hygiene flush