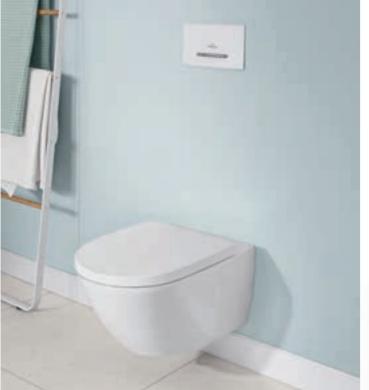

## DIRECTFLUSH

Thanks to their innovative rimless design, DirectFlush toilets allow very fast and thorough cleaning. On conventional toilets the rim is U-shaped, making it difficult to access. On DirectFlush toilets the top rim of the bowl is L-shaped, making it easier to clean.

- · Simple and immaculate cleaning and care
- The inside of the bowl is flushed completely
- · Ideal water flow for maximum flushing effect
- Water-saving, with a flushing volume of only 3 or 4.51