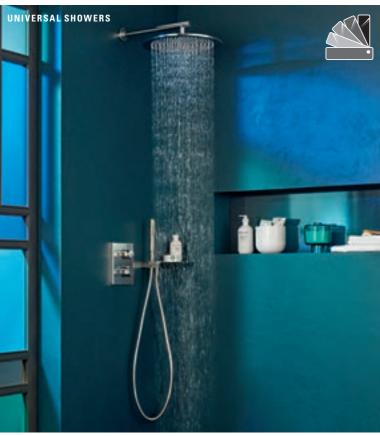

## **Universal Showers**

- Flexible: timeless design that covers all installation types from surface-mounted to concealed
- Adaptive: comes with many options, from head showers to hand showers
- Versatile: matches the various design lines within our taps range