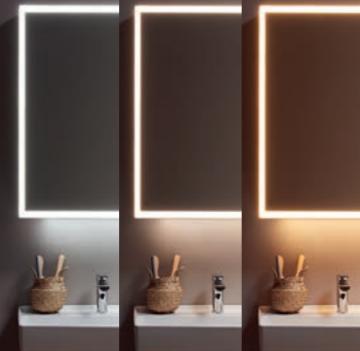

# MIRRORS AND MIRROR CABINETS

Our mirrors and mirror cabinets always offer the appropriate light to create the right atmosphere: Daylight in the waking hour, direct light for applying make-up or warm light to relax in. Mirror cabinets are also miracle space-savers. With useful features such as integrated power sockets and sophisticated, durable lighting they are the highlight in the bathroom. The mirror on the wall just has it all!

## LIGHTING

Direct and indirect light sources provide a simple but effective means of conjuring up an atmospheric setting. Integrated in a mirror, a mirror cabinet or other furniture items, the long-lasting LED lighting offers clear vision for shaving and applying make-up, and is also a stylish design feature.

- $\boldsymbol{\cdot}$  Diverse range of lighting solutions for mirrors,  $\boldsymbol{\cdot}$  Continuous dimmable from warm white mirror cabinets and furniture
- Functional light for enhanced illumination, of drawers for example
- · Atmospheric ambient light, in the form of undercabinet lighting for example
- to daylight white
- Simple to use via remote control, app or voice control
- Stylish design feature in the bathroom