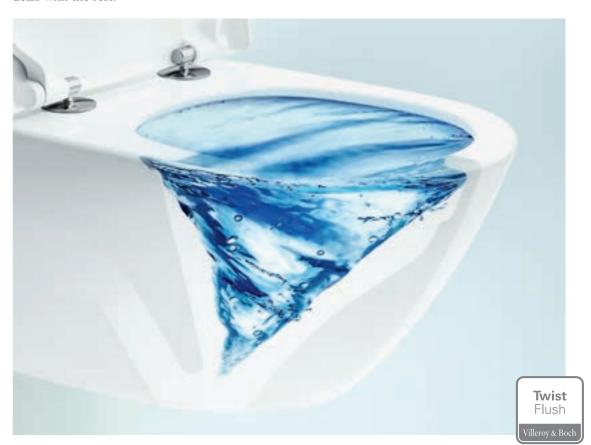

## TWISTFLUSH

TwistFlush is the new toilet flushing system which ensures optimum flushing. A controlled flow of swirling water generates a very powerful vortex which effectively removes soiling. The steep, ultrasmooth walls keep the conically shaped, rimless bowl largely free of soiling – and the flushing action deals with the rest.

- · Powerful swirling water
- Saves up to 19,700 litres\* of water a year
- Virtually brush-free

- · Tough on dirt and germs
- · Practically no splashing
- Ultra-quiet flushing

<sup>\*4-</sup>person household, compared to a conventional 6-litre flush. Average use: 5x per person per day, based on information from the German Federal Environmental Agency.