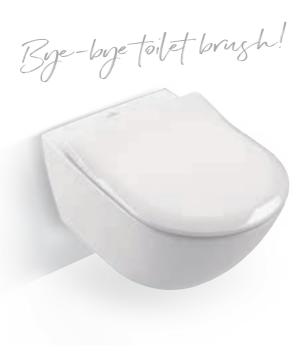

## TWISTFLUSH

TwistFlush is the new toilet flushing system which ensures optimum flushing. A controlled flow of swirling water generates a very powerful vortex which effectively removes soiling. The steep, ultrasmooth walls keep the conically shaped, rimless bowl largely free of soiling – and the flushing action deals with the rest.

- · Powerful swirling water
- Saves up to 19,700 litres\* of water a year
- Virtually brush-free

- · Tough on dirt and germs
- · Practically no splashing
- Ultra-quiet flushing

<sup>\*4-</sup>person household, compared to a conventional 6-litre flush. Average use: 5x per person per day, based on information from the German Federal Environmental Agency.