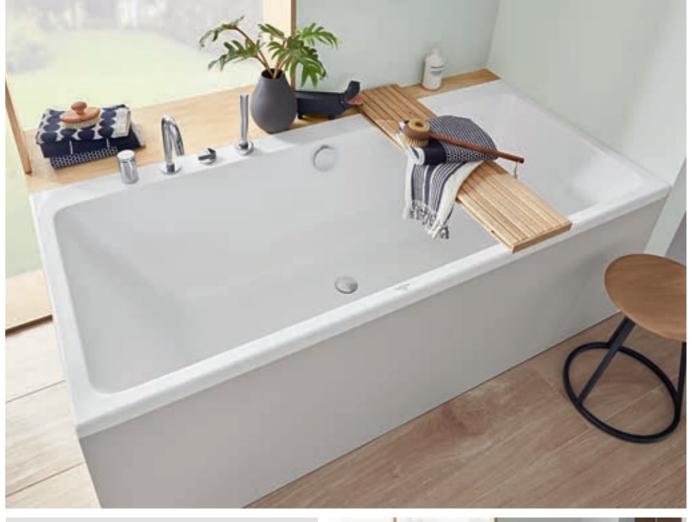

## BATHS

Bathing is a little luxury that takes time and requires space. As far as the space factor is concerned, we have a variety of solutions for you. Space-saving back-to-wall models or built-in baths fit into many bathroom design scenarios. And free-standing models are always an alluring prospect, wherever you place them. The spectacular waterfall inlet or striking colours heighten a bath's luxury appeal.

## A defining lightness of touch

- Exquisite: Quaryl® bath with thin rim of only 10 mm
- Variety: space-saving back-to-wall model and 3 built-in baths
- Spectacular: optional waterfall inlet
- Fascinating: integrated flush-fit overflow in Chrome, Stone White or Black Matt

OBERON 2.0