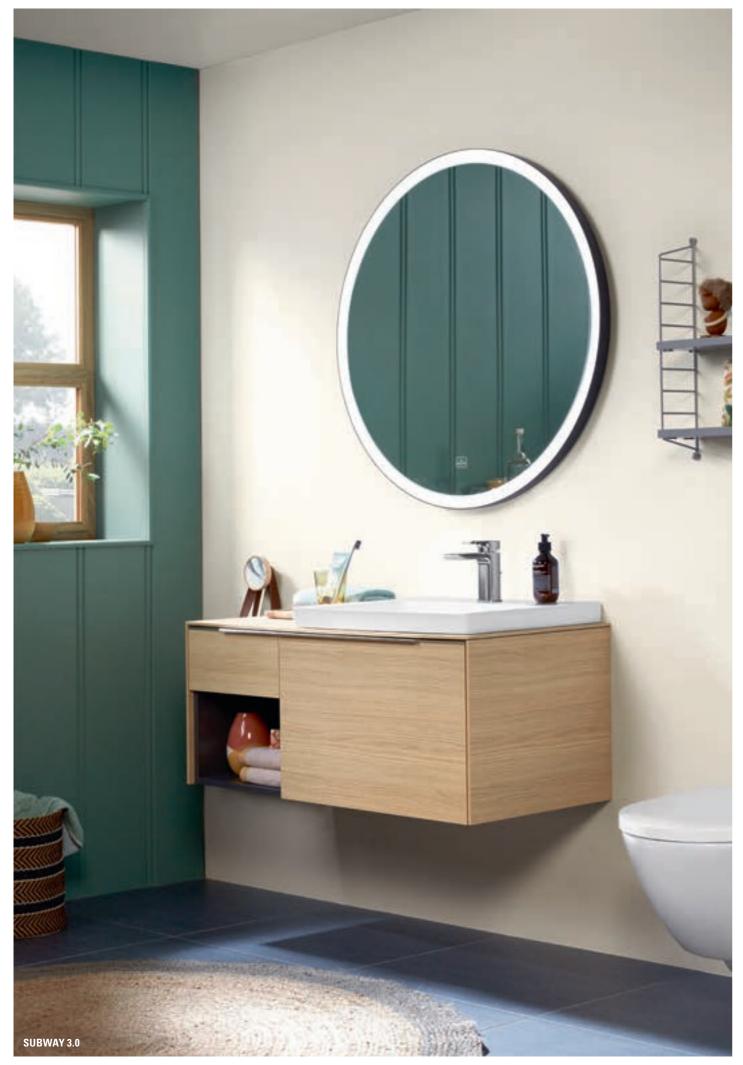

#### Plenty of space for everyday life

The cabinets offer plenty of space for all your bathroom necessities – and all the odds and ends you accumulate over the years.

#### Light and colour

- Option of integrated under-cabinet and drawer lighting for a special atmospheric effect
- · Optional smart home capability
- · Choice of 7 plain colours and 4 wood décors

#### Light to set the mood

The light colour can be varied on mirrors and furniture from bright daylight white to gentle warm white.

48 **SUBWAY 3.0** 49

#### More power, less water

The toilet of the Subway 3.0 collection features the new TwistFlush technology for particularly thorough and water-efficient flushing.

#### TwistFlush toilet

- Particularly thorough, powerful cleaning
- · Water-saving flush
- · Anti-bacterial and virtually brush-free

#### Bath

- Fills up quietly from below with SilentFlow
- Extra-wide overflow
- · Only 1 cm high rim
- Gentle to the touch in Quaryl®

Treat yourself to a little me-time

Lay back and immerse yourself in the pleasures of this ergonomically shaped deep bath with its comfortable backrest.