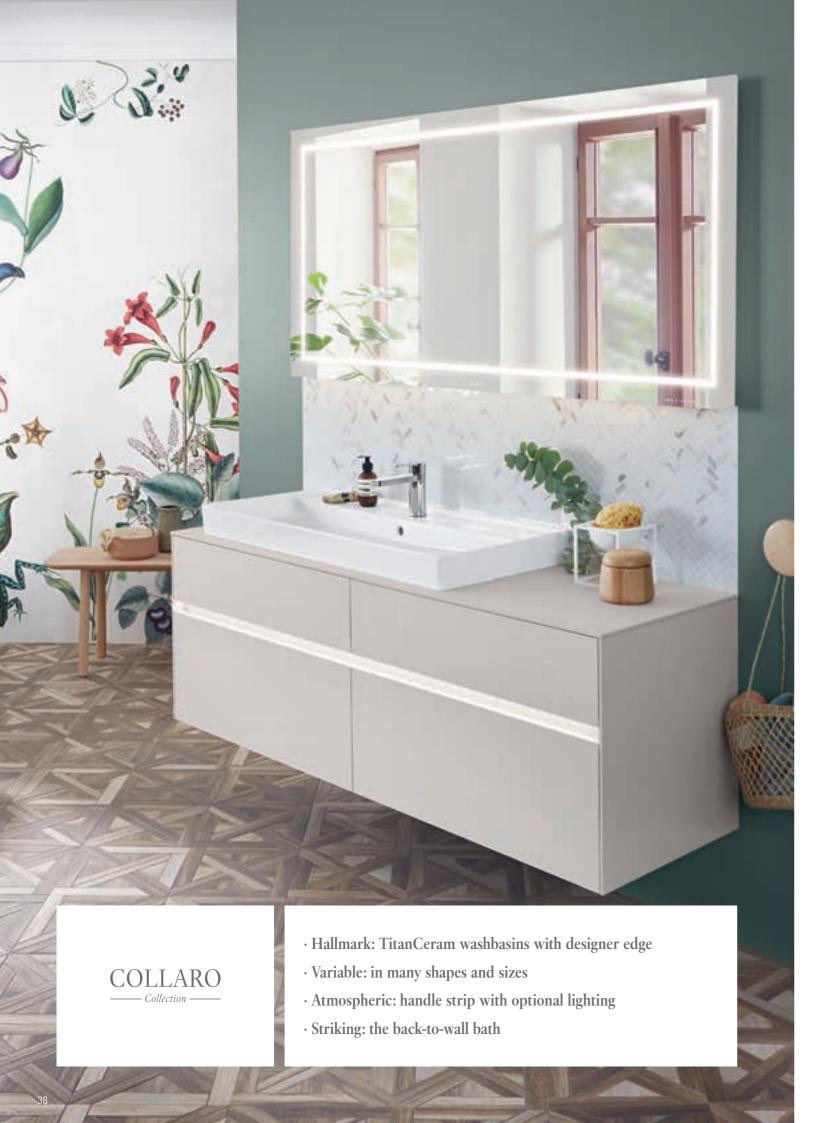

### Form with function

The offset designer edge defines the unique look of the washbasin and acts as a splashguard and protective rim.

→ Mix and match! There's a matching Collaro vanity unit for every Collaro washbasin. The washbasins also combine a treat with the Finion (from page 24) and Legato (from page 52) collections.

#### Feel good and relax

With its delicate profile featuring a wide ledge on one side, the bath is a true eye-catcher – also available as a built-in variant.

#### Bathroom furniture

- · Dimmable LED lights
- High-quality aluminium handle strip
- Anti-slip bases in the drawers
- Various front and body colours
- $\rightarrow$  All furniture colours, from page 134

Collaro outlet and overflow fitting for baths:

Champagne

Gold

Black Matt

Chrome

Attractive ViClean-I 100 shower toilet

The pleasant cleaning function leaves you feeling delightfully fresh all day long.

"You can create a special place with these washbasins as a centrepiece."