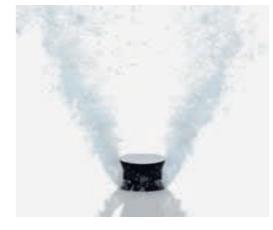

## INVISIBLEJETS

These massage jets are stylishly concealed in the whirlpool in the interests of discreet aesthetic appeal in the bathroom. And most important of all, they provide for the utmost in relaxation.

- Whirlpool jets that are virtually invisible when not in use
- Integrated entirely flush in the bath

- Quaryl® cover in Gold, Chrome or White for an exclusive look
- Flush fit provides for easy cleaning