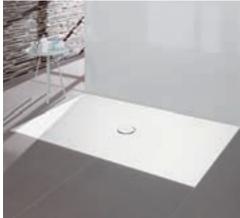

### Perfect fit, every time

- Harmonious: clear, rimless design
- Durable: made of high-quality ceramics
- Reliable: non-slip surface ensures a safer showering experience
- Versatile: flush-fitting installation, on tiles or
- Custom-fitting: 43 sizes plus special sizes cut to millimetre precision

## SUBWAY INFINITY

— Collection —