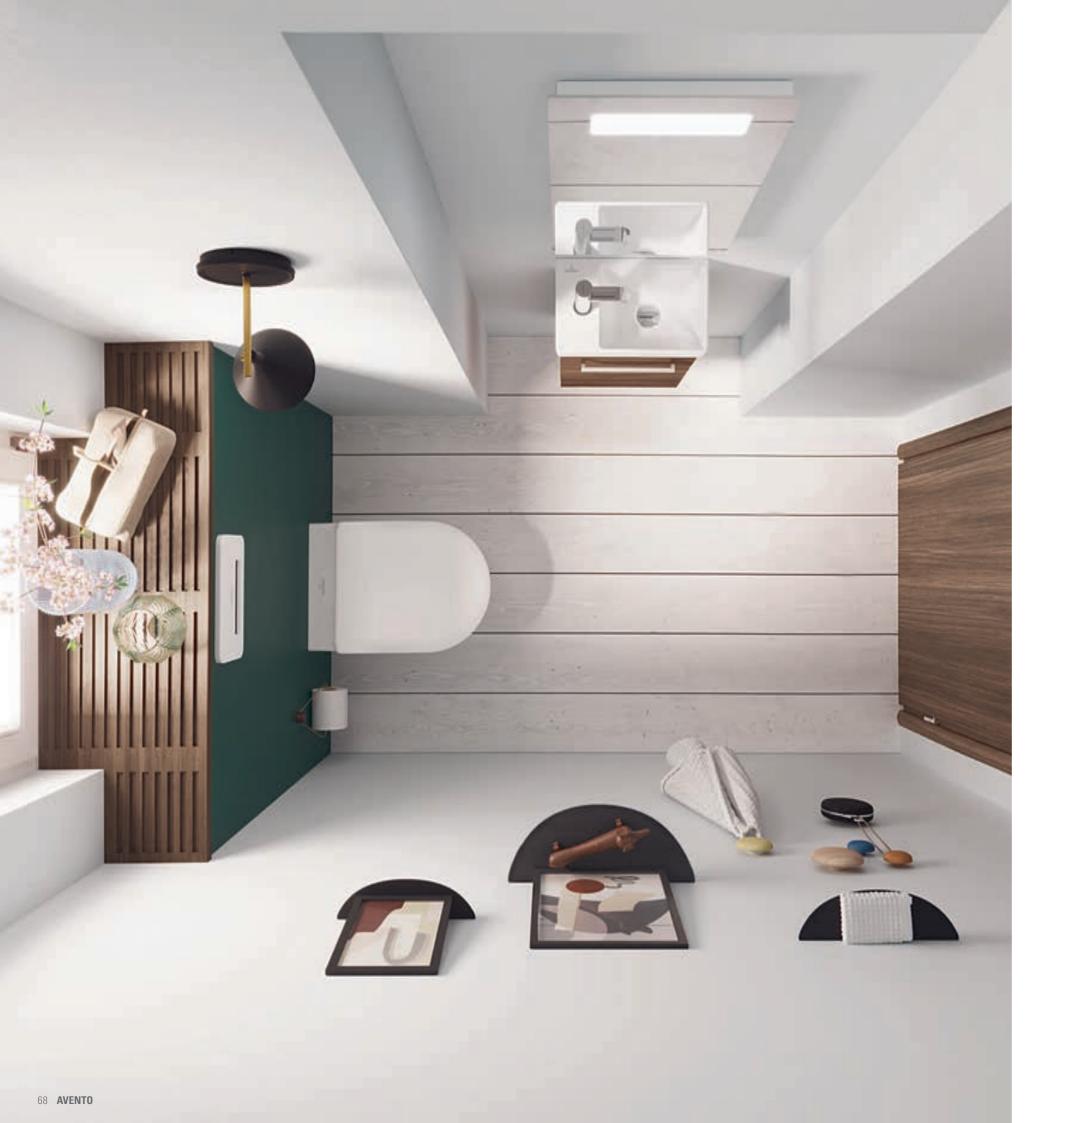

### GUEST BATHROOMS

An inviting guest bathroom is a treat for hosts and guests alike. With the compact bathroom ceramics and space-saving furniture from Villeroy & Boch you can conjure up a homely atmosphere in your preferred style in the smallest of spaces.

#### GUEST BATHROOMS

→ More on the TwistFlush toilet on page 116/117

- Practical: the corner handwashbasin
- Innovative: toilet with TwistFlush
- · Classy: exquisite designer style
- Spacious: surprisingly generous storage space