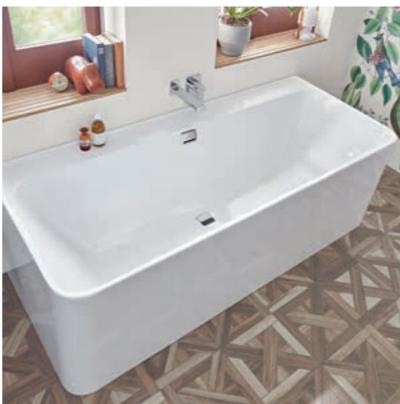

## BATHS

Bathing is a little luxury that takes time and requires space. As far as the space factor is concerned, we have a variety of solutions for you. Space-saving back-to-wall models or built-in baths fit into many bathroom design scenarios. And free-standing models are always an alluring prospect, wherever you place them. The spectacular waterfall inlet or striking colours heighten a bath's luxury appeal.

## A defining lightness of touch

- Exquisite: Quaryl® bath with thin rim of only 10 mm
- Variety: space-saving back-to-wall model and 3 built-in baths
- Spectacular: optional waterfall inlet
- Fascinating: integrated flush-fit overflow in Chrome, Stone White or Black Matt

OBERON 2.0