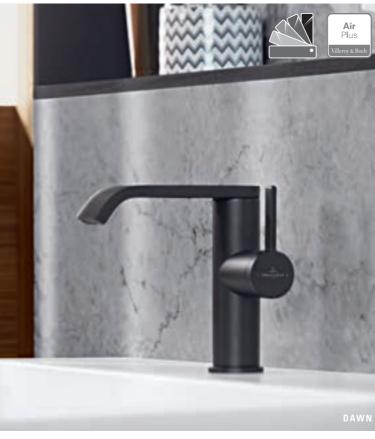

## Dawn

- Sophisticated: minimalist design lines characterise the modern, elegant tap range
- Aesthetic: invisible aerator for maximum focus on the design
- Diverse: two design concepts with different spouts, can be combined with a wide variety of interior designs