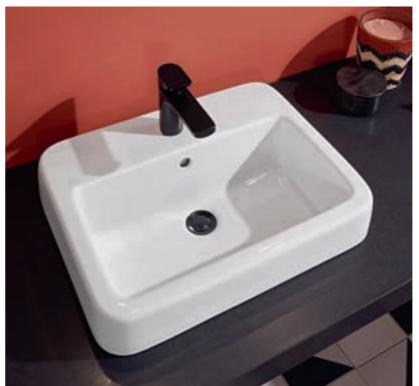

#### Washbasin

- TitanCeram provides for thin walls and a delicate design
- Integrated flush-fit outlet valve
- Washbasin sizes from 43 to 130 cm

Fine lines

Pure aesthetics in the washing area

Delicate washbasins harmonise exquisitely with furniture in purist design.