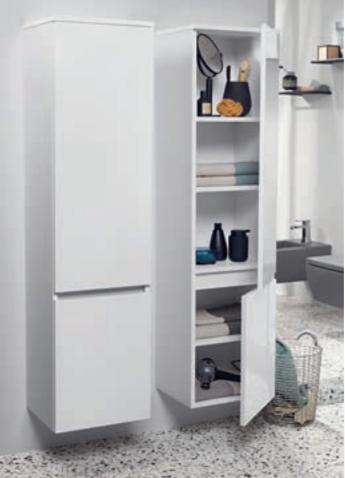

# STORAGE AND EASY-CARE PROPERTIES

Our well-conceived bathroom furniture allows you to make full use of the available space in your bathroom. And to keep everything looking good without requiring constant cleaning, our easy-care materials guarantee a perfect appearance that lasts.

- Vanity units, tall and side cabinets offering plenty of storage space
- · Full-extension drawers
- Smart interior layouts featuring separate compartments and non-slip mats for example
- Easy-care furniture surface finishes, with antifingerprint coating for example
- High-quality materials for wet rooms such as sealed, varnished wood or robust laminates