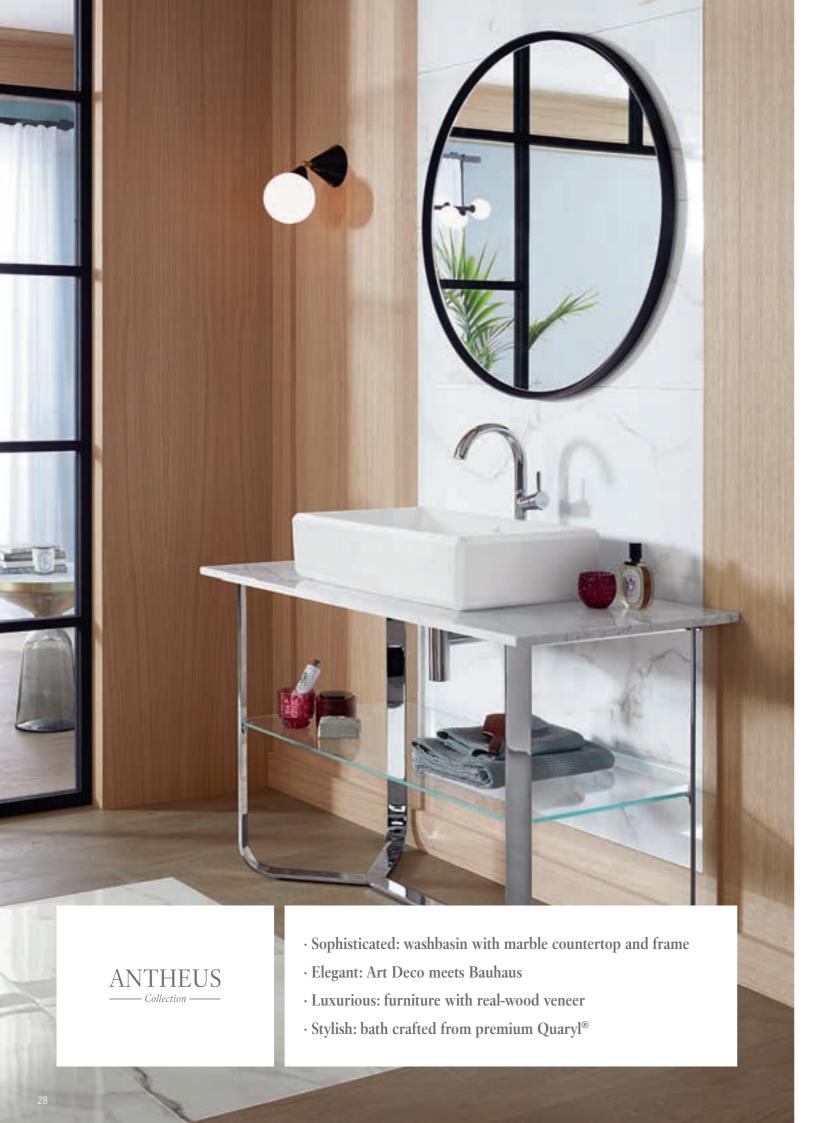

## A statement on design

"As a homage to the classic style, Antheus becomes a style icon in its own right."

Designer Christian Haas

#### A perfect composition

The surface-mounted washbasins and vanity washbasins combine with the exceptional mix of materials comprising exquisite wood, stainless steel and marble to produce a unique work of art.

#### Bathroom furniture

- Stylish wooden boxes in the drawers
- Anti-slip bases in the drawer compartments
- Inspired by Art Deco and Bauhaus