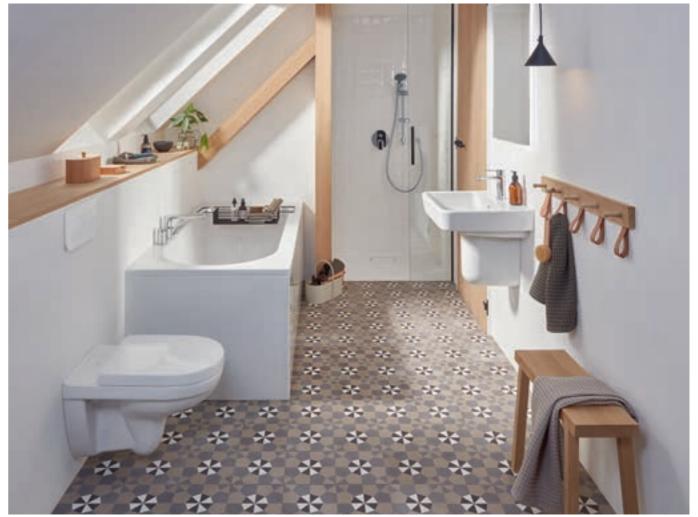

### GUEST BATHROOMS

An inviting guest bathroom is a treat for hosts and guests alike. With the compact bathroom ceramics and space-saving furniture from Villeroy & Boch you can conjure up a homely atmosphere in your preferred style in the smallest of spaces.

#### GUEST BATHROOMS

→ More on the TwistFlush toilet on page 116/117

- Practical: the corner handwashbasin
- Innovative: toilet with TwistFlush
- · Classy: exquisite designer style
- Spacious: surprisingly generous storage space