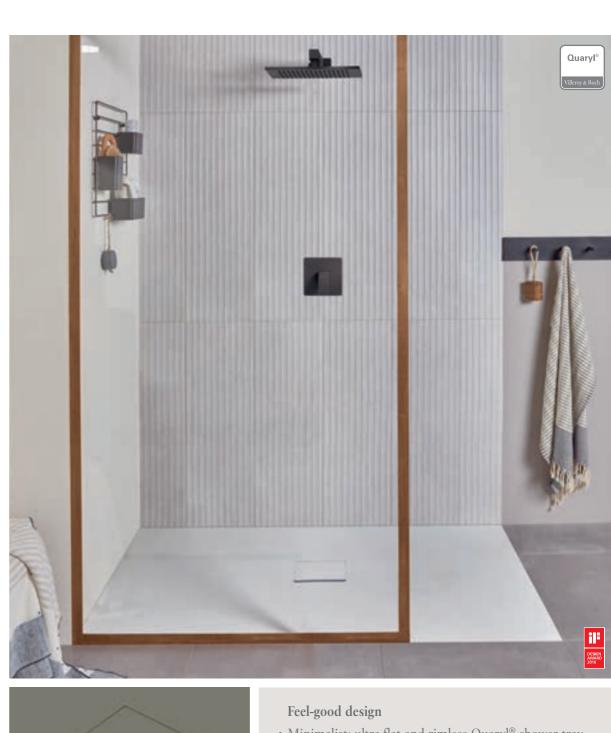

## SHOWER TRAYS

- Minimalist: ultra-flat and rimless Quaryl® shower tray
- · Modern: flush-fit outlet
- Matt: 4 elegant colours in a matt look
- Millimetre precision: can be individually cut to size for every bathroom

## QUARYL®

This exclusive and exceptionally robust material has a smooth and warm feel and is gentle to the skin. At the same time, Quaryl® also makes uniquely precise designs possible.

- · Consists primarily of natural quartz
- For exclusive products with uniquely precise forms
- · Sound-absorbing, shock- and scratch-proof

- Particularly hygienic and pleasantly warm to the touch
- Easy-care surfaces for a lasting brilliant sheen
- Wide range of glossy and matt colours