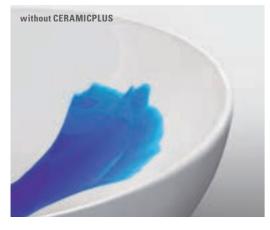

## CERAMICPLUS

The refined surface finish is especially easy to clean. Thanks to the beading effect, droplets of water form into beads which flow off into the outlet taking limescale and soiling with them.

- · Easy-clean and easy-care
- · Scratch-resistant, durable surfaces
- · Hygienic and clean

- · Resistant to household acids and alkalis
- · Reduced use of cleaning materials