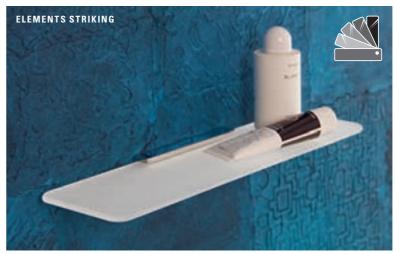

## **Elements Striking**

- Perfect: complete collection for all your bathroom needs, from towel rings to cosmetic mirrors
- Distinctive: straight-lined, modern design for a purist look
- Elegant: concealed fastenings for highly aesthetic appearance