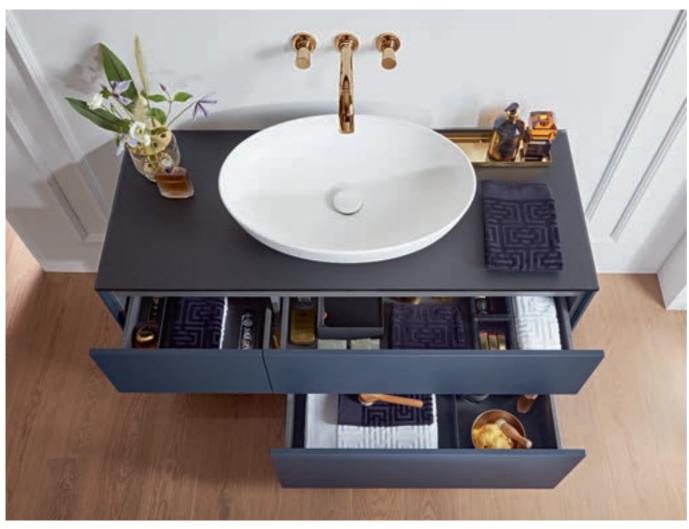

#### Bathroom furniture

- Handleless bathroom furniture featuring push-to-open technology
- Innovative smartphone charging function in the side cabinet or shelf module

#### Bathroom furniture

- Stylish wooden boxes in the drawers
- Anti-slip bases in the drawer compartments
- Inspired by Art Deco and Bauhaus

#### Plenty of space for everyday life

The cabinets offer plenty of space for all your bathroom necessities – and all the odds and ends you accumulate over the years.

#### Bathroom furniture

- · Available in many expressive colours
- With the LED light strip, the vanity unit top appears to hover above the cabinet
- Interior of the drawers in Anthracite
- Practical slip-resistant base keeps things tidy

#### Bathroom furniture

- Smart design means plenty of storage space
- · Wide choice of models and colours
- Recessed handles in the front
- Angular lines contrast effectively with gentle washbasin forms