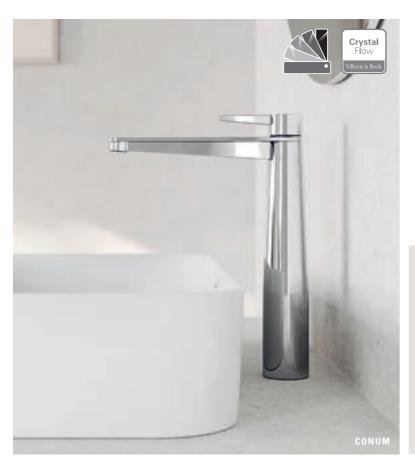

**EasySwitch:** simple switching of the spray mode at the push of a button

**CrystalFlow:** for a gentle, crystal-clear laminar jet that caresses the skin with virtually no splashing

**Finishes** 

villeroyboch.com/tapsandfittings

### Conum

- Unique: conical style exuding dynamic elegance
- Pure: gentle, crystal-clear laminar jet caresses the skin with virtually no splashing
- Elegant: a blend of delicate and solid elements produces the stylish sculptural look