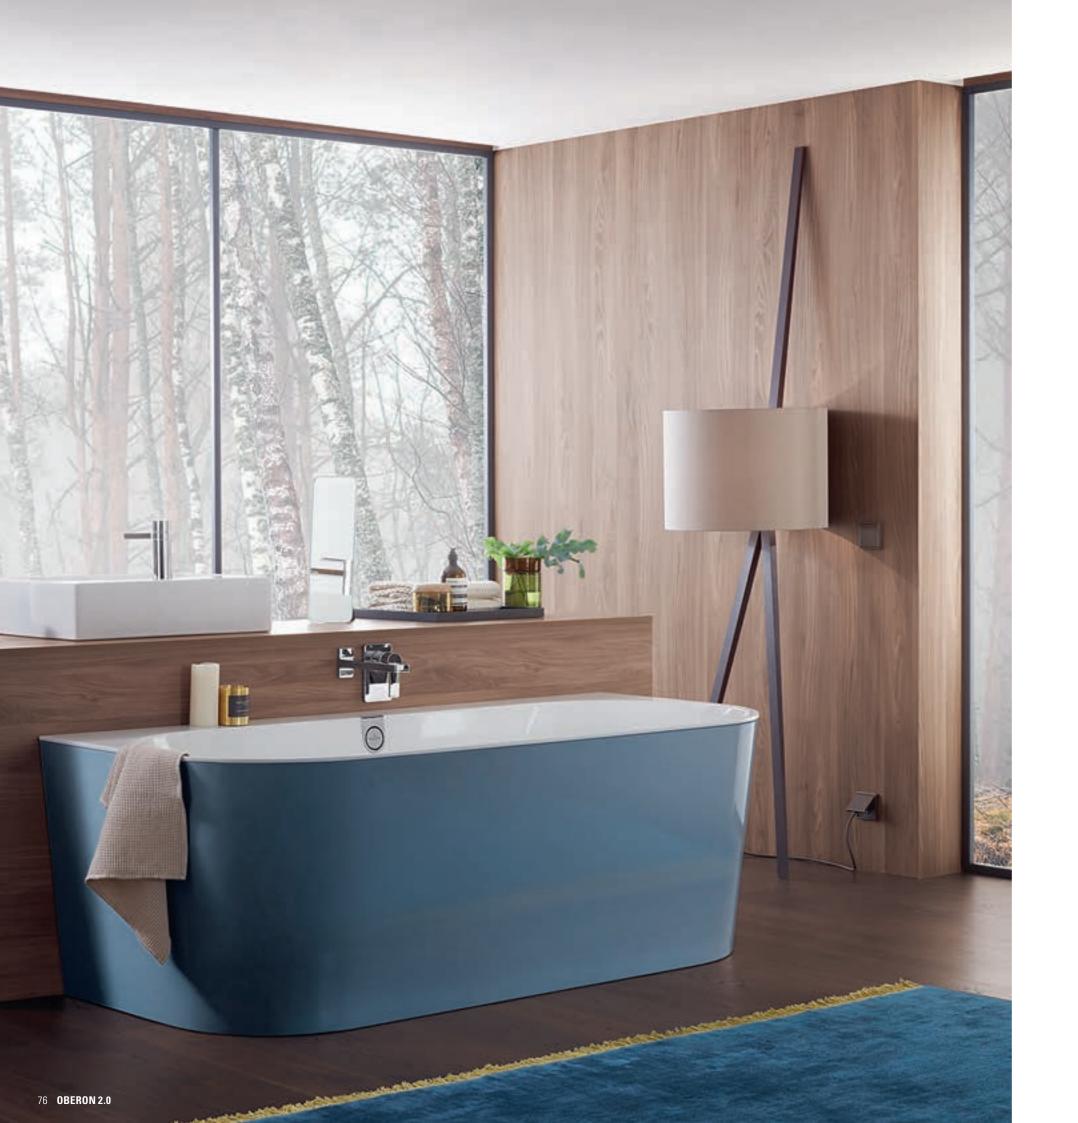

## A defining lightness of touch

- Exquisite: Quaryl® bath with thin rim of only 10 mm
- Variety: space-saving back-to-wall model and 3 built-in baths
- Spectacular: optional waterfall inlet
- Fascinating: integrated flush-fit overflow in Chrome, Stone White or Black Matt

OBERON 2.0