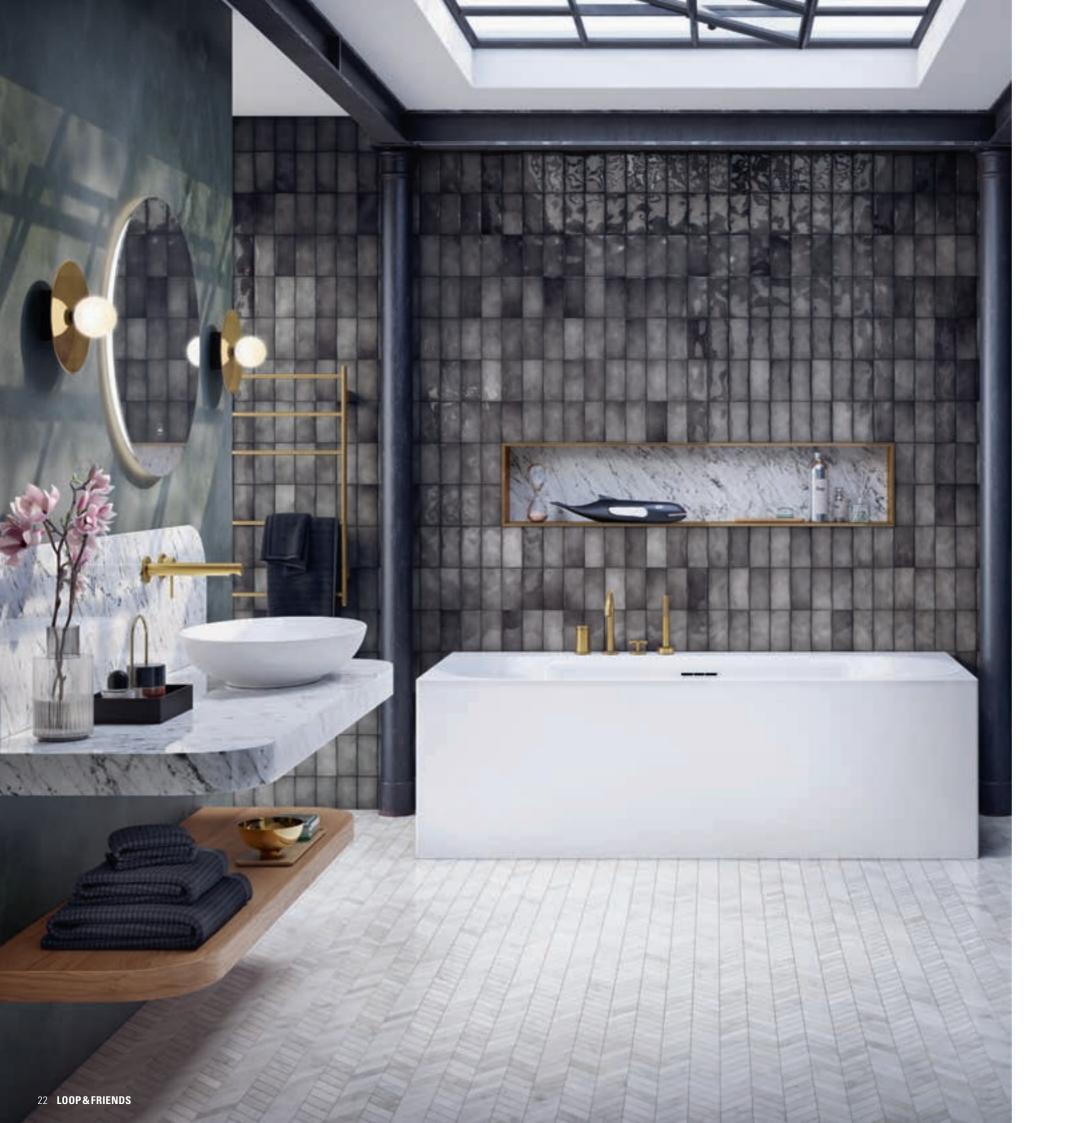

4 LOOP&FRIENDS 45

#### Washbasin

· Modern, angular lines and delicate walls

Our favourite fun place

- Extra-wide overflow
- · Generous shelf space

Deep washbasins

For all those little everyday washing adventures from hands to hair!

storage space

· Homely: atmospheric light for any mood

· Sustainable: the innovative swirl flush saves water

#### Bathroom furniture

- · Cabinet walls in slim design
- Classy aluminium handle profiles in various colours
- · Anti-fingerprint coating for a lasting immaculate appearance
- · Large and small drawer
- $\rightarrow$  All Subway finishes, from page 134