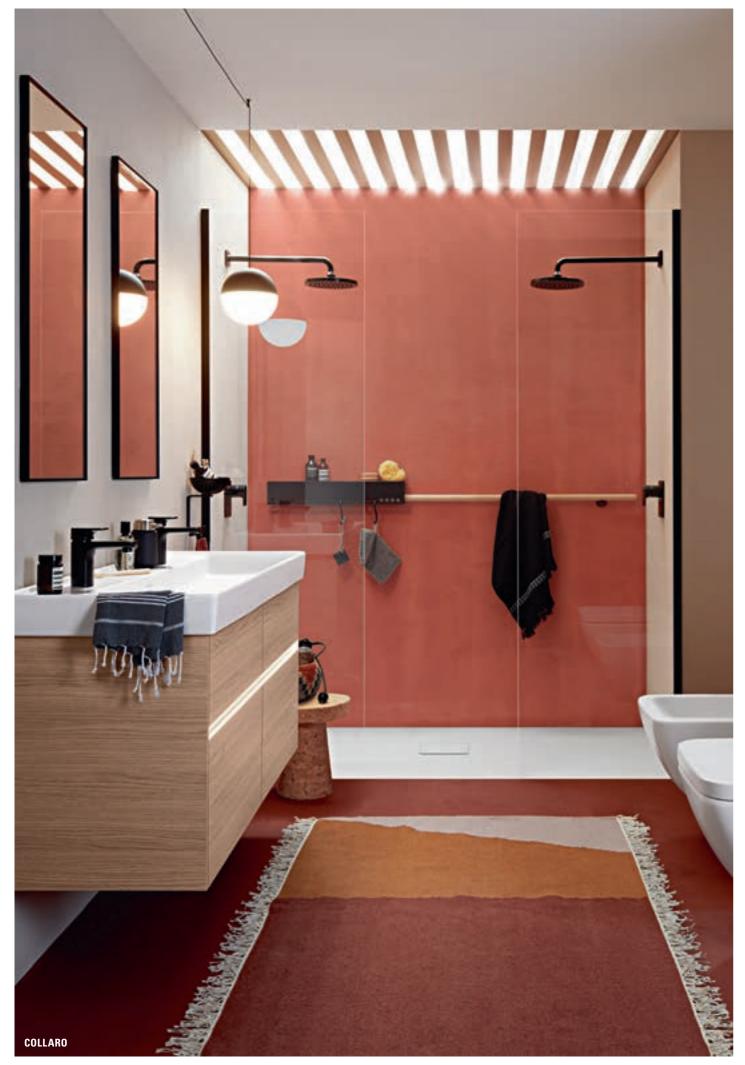

### Rimless designer toilet Seat and toilet take up the facet

Seat and toilet take up the faceted finish to round off the collection.

#### Attractive shower toilet

The ViClean-I 100 cleans with a pleasant jet of water.

#### Bath

- Stylish faceted finish on the rim
- · Mounted on a stainless steel frame
- A free-standing eye-catcher in the bathroom
- · Invisible ViFlow overflow

ANTHEUS 31

→ Washbasins to match the Finion collection, from page 24