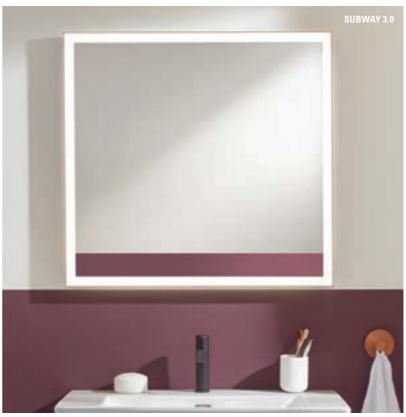

#### Subway 3.0

- Consistent: timeless and minimalist softly squared design
- Easy-clean: aerator ensures optimum limescale removal and durability
- Perfect match: the taps perfectly complement the Subway 3.0 collection, from page 46