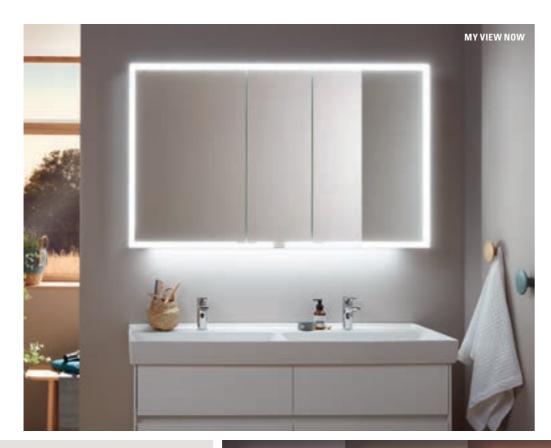

## My View Now: the ultimate in storage space, light and design\*

- Practical: height-adjustable shelves
- Adaptable: always the right light – for relaxing or applying make-up
- Variety: in various widths and as surface-mounted or built-in variant

## 3 mirror cabinets, 3 options\*

- My View-In: storage space integrated virtually flush into the wall
- My View 14: LEDs integrated in the doors provide for ideal illumination, inside and out
- My View 14+: rail system prevents items from falling out

\*Only available in specified countries

<sup>\*</sup>Only available in specified countries

MIRRORS