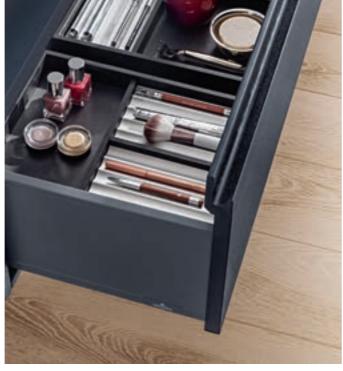

- Vanity units, tall and side cabinets offering plenty of storage space
- · Full-extension drawers
- Smart interior layouts featuring separate compartments and non-slip mats for example
- Easy-care furniture surface finishes, with antifingerprint coating for example
- High-quality materials for wet rooms such as sealed, varnished wood or robust laminates