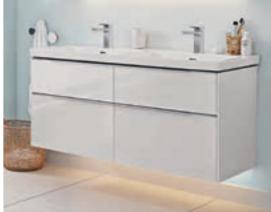

#### Attractive combination

The washbasins come into their own on the bathroom furniture from the Legato collection and are colourmatched to the Subway 2.0 toilets.

SURFACE-MOUNTED WASHBASINS

**BUILT-IN WASHBASINS** 