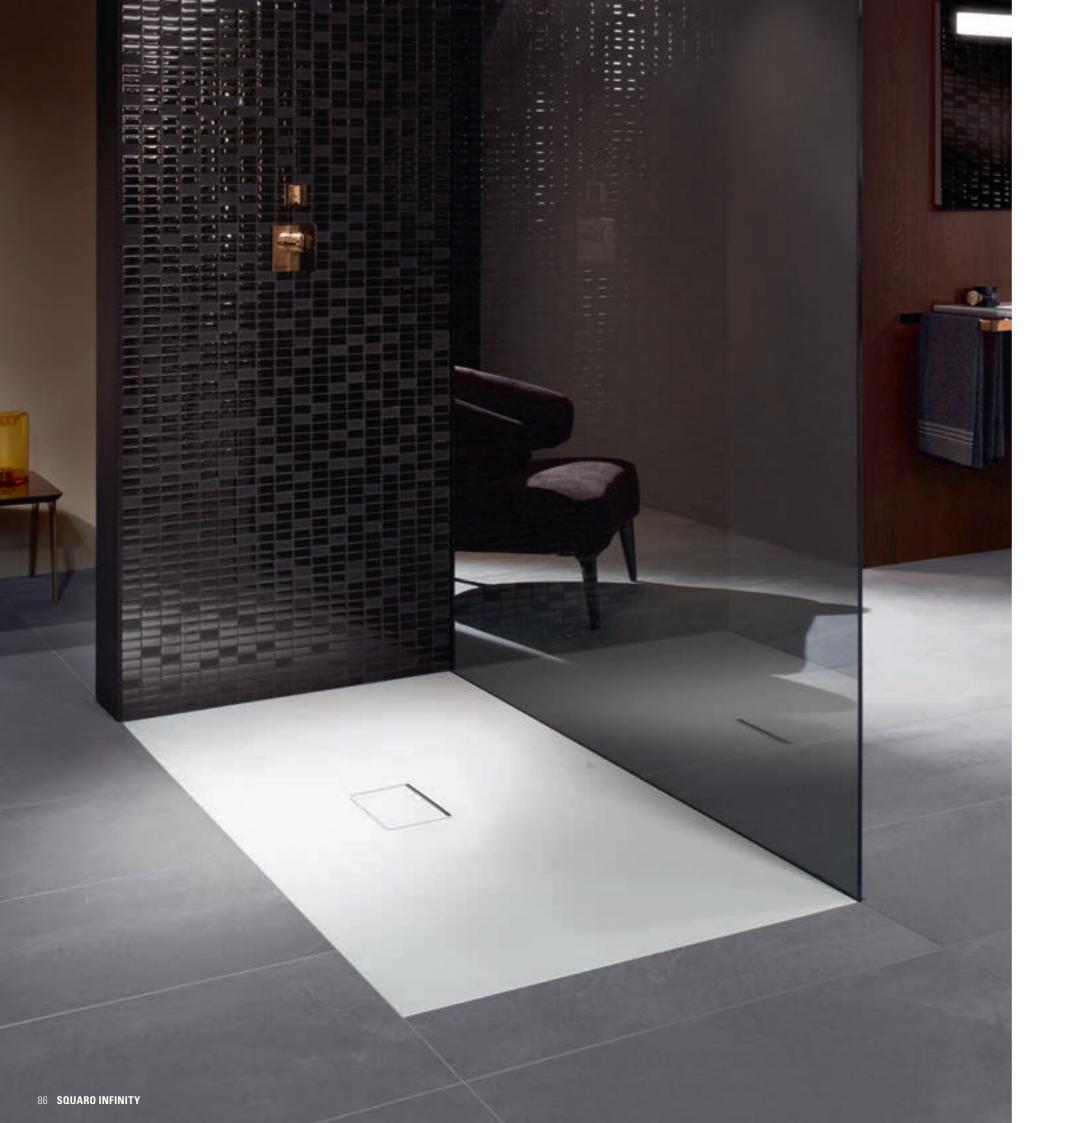

## SQUARO INFINITY Collection

## Ultra-flat and robust

- Particularly robust: galvanised steel reinforcement in the rim area
- · High load-bearing capacity: up to 1,000 kg
- · Stylish: ultra-flat, rimless design in high-gloss acrylic
- · Variety: 62 models and 3 installation variants