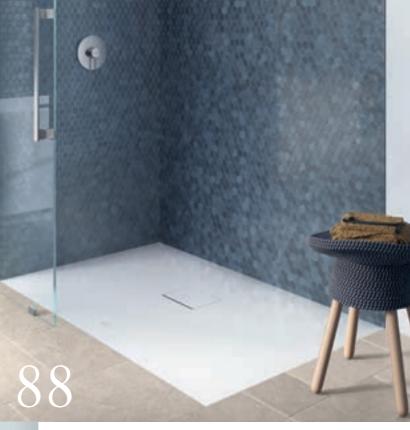

#### **86 SHOWER TRAYS**

- 88 Squaro Infinity
- 90 Architectura MetalRim
- 92 Subway Infinity
- 93 Futurion Flat

## SHOWER TRAYS

Modern, flat shower trays offer maximum scope for individual design in the bathroom. Open concepts or space-saving shower niches can be integrated into practically any floor plan according to your wishes. The new materials and structural designs allow floor-flush installation, for safe and convenient use into old age.

## SHOWER TRAYS

- Minimalist: ultra-flat and rimless Quaryl® shower tray
- · Modern: flush-fit outlet
- Matt: 4 elegant colours in a matt look
- Millimetre precision: can be individually cut to size for every bathroom

## SQUARO INFINITY Collection