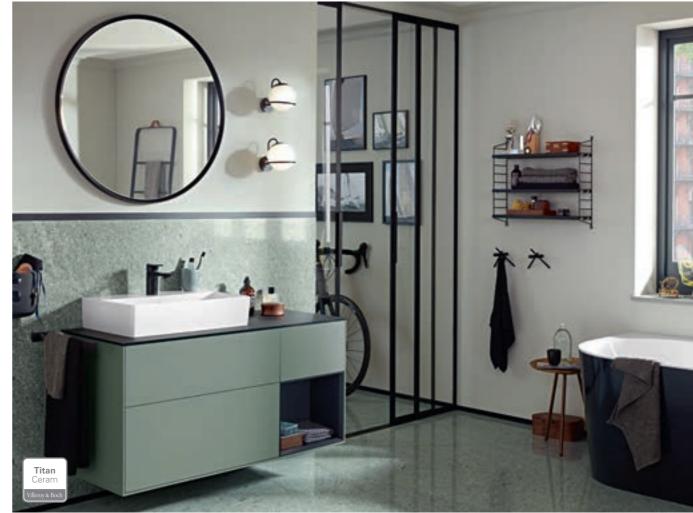

#### A perfect composition

The surface-mounted washbasins and vanity washbasins combine with the exceptional mix of materials comprising exquisite wood, stainless steel and marble to produce a unique work of art.