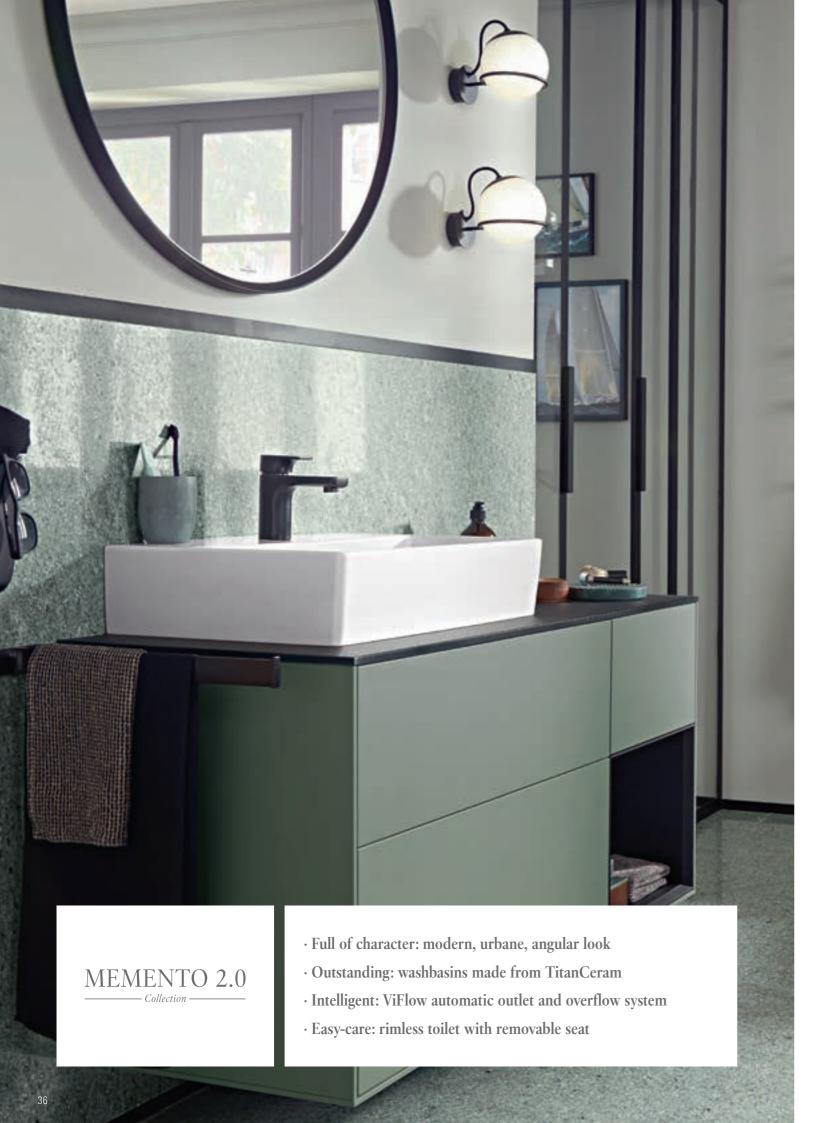

#### A perfect composition

The surface-mounted washbasins and vanity washbasins combine with the exceptional mix of materials comprising exquisite wood, stainless steel and marble to produce a unique work of art.

#### Bathroom furniture

- Stylish wooden boxes in the drawers
- Anti-slip bases in the drawer compartments
- Inspired by Art Deco and Bauhaus

### Rimless designer toilet Seat and toilet take up the facet

Seat and toilet take up the faceted finish to round off the collection.