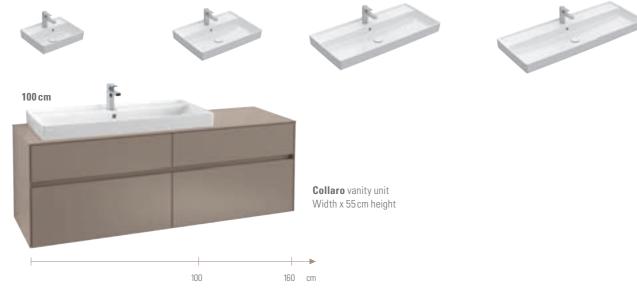

### Form with function

The offset designer edge defines the unique look of the washbasin and acts as a splashguard and protective rim.

→ Mix and match! There's a matching Collaro vanity unit for every Collaro washbasin. The washbasins also combine a treat with the Finion (from page 24) and Legato (from page 52) collections.

#### Bathroom furniture

- · Dimmable LED lights
- High-quality aluminium handle strip
- Anti-slip bases in the drawers
- Various front and body colours
- $\rightarrow$  All furniture colours, from page 134