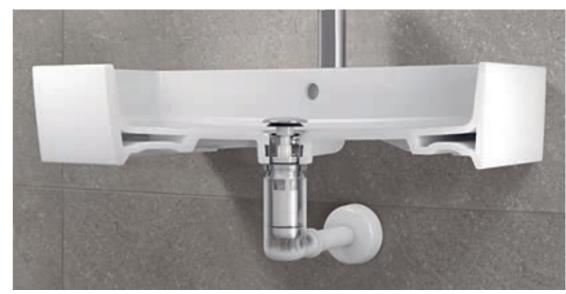

## **EASYACCESS**

Nothing gets lost in this unobtrusive siphon: There's no way through for earrings or milk teeth. And any other precious items accidentally dropped in the washbasin are caught in the integrated receptacle. The siphon is also easy to clean, as it's accessible from above.

- Catches any small items that drop into the outlet
- · Invisible solution

- · Easy to clean
- · No tools required

INTELLIGENT SOLUTIONS INTELLIGENT SOLUTIONS