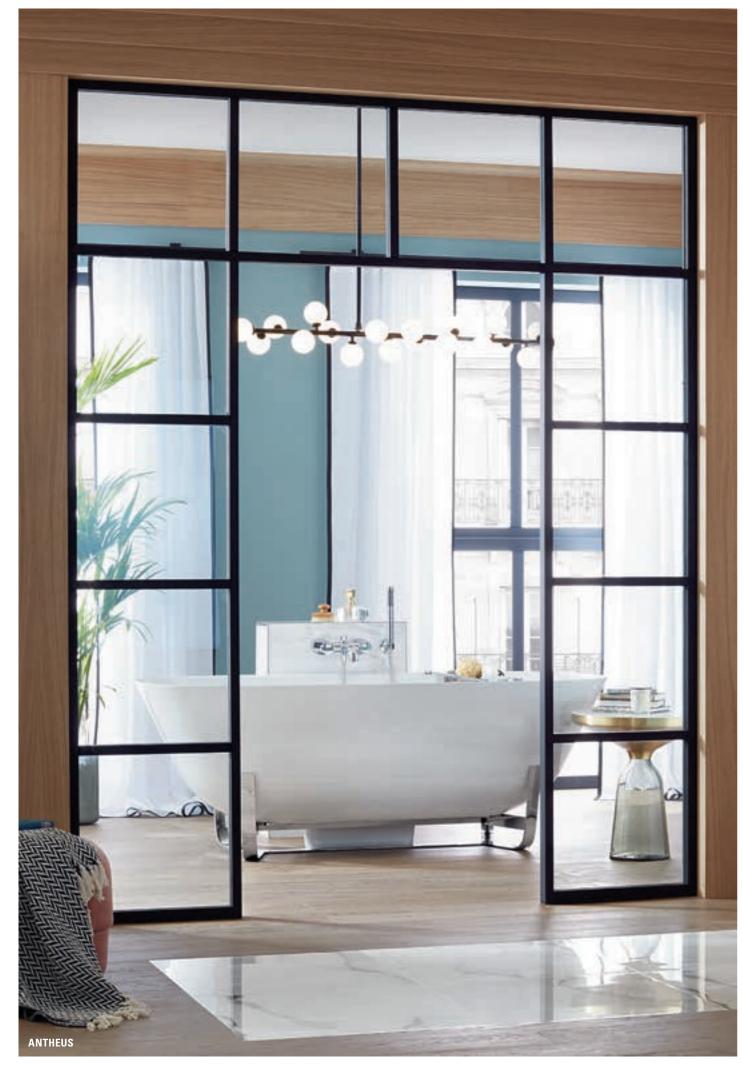

## A statement on design

"As a homage to the classic style, Antheus becomes a style icon in its own right."

Designer Christian Haas

#### A perfect composition

The surface-mounted washbasins and vanity washbasins combine with the exceptional mix of materials comprising exquisite wood, stainless steel and marble to produce a unique work of art.

#### Bathroom furniture

- Stylish wooden boxes in the drawers
- Anti-slip bases in the drawer compartments
- Inspired by Art Deco and Bauhaus

### Rimless designer toilet Seat and toilet take up the facet

Seat and toilet take up the faceted finish to round off the collection.

#### Attractive shower toilet

The ViClean-I 100 cleans with a pleasant jet of water.

#### Bath

- Stylish faceted finish on the rim
- · Mounted on a stainless steel frame
- A free-standing eye-catcher in the bathroom
- · Invisible ViFlow overflow

ANTHEUS 31

→ Washbasins to match the Finion collection, from page 24