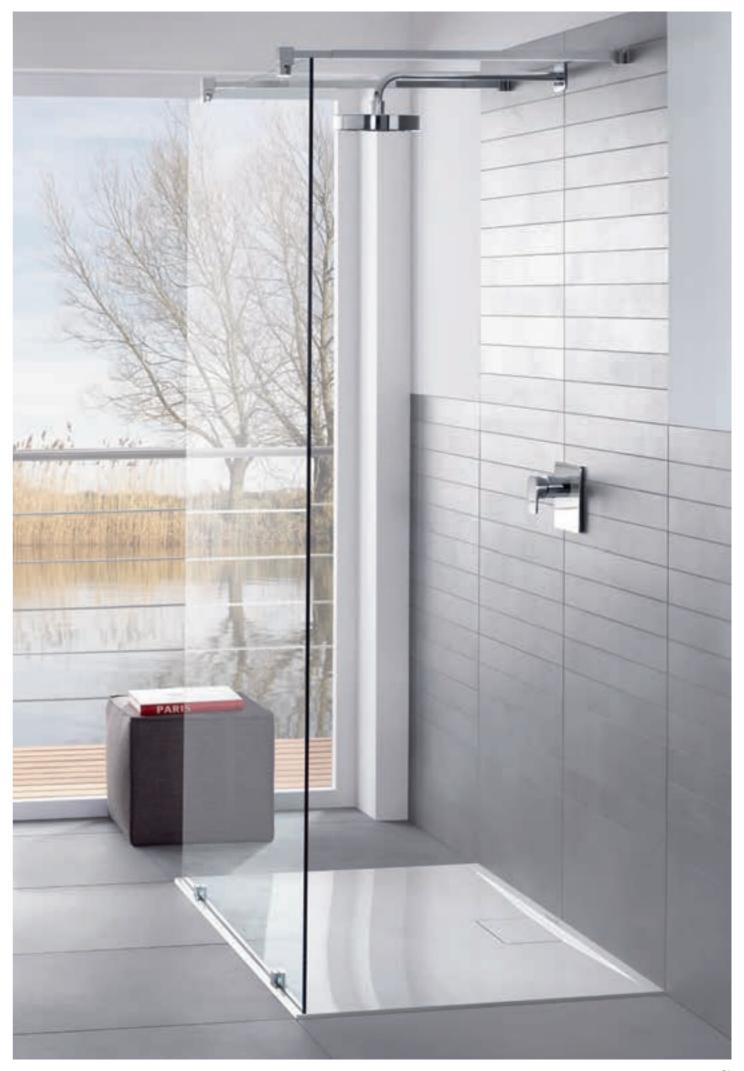

## Ultra-flat and robust

- Particularly robust: galvanised steel reinforcement in the rim area
- · High load-bearing capacity: up to 1,000 kg
- · Stylish: ultra-flat, rimless design in high-gloss acrylic
- · Variety: 62 models and 3 installation variants

Great for open bathroom concepts

— Collection —

SHOWER TRAYS