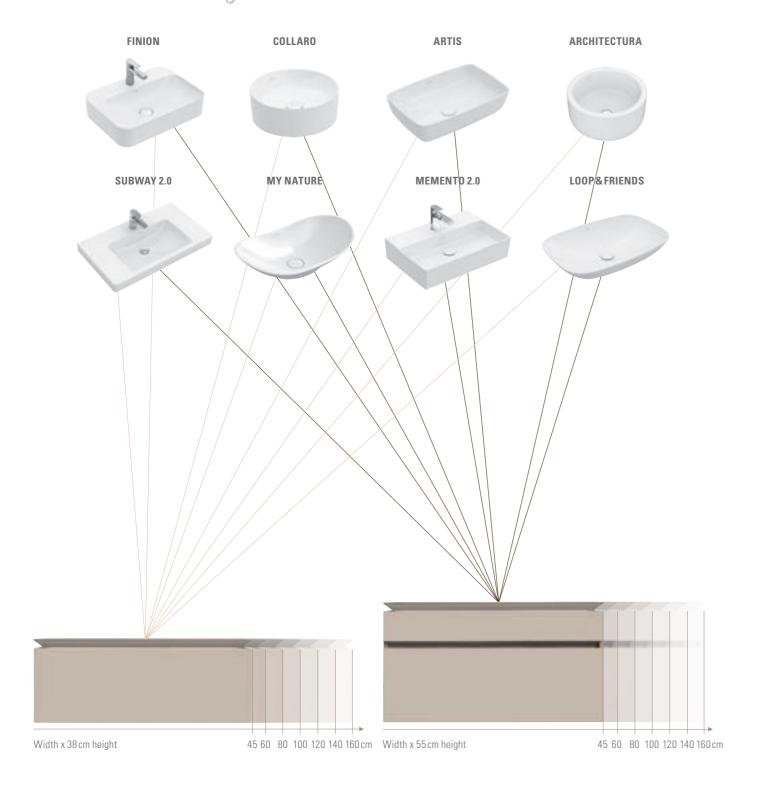

## BATHROOM COLLECTIONS

Would you like to relax in a spacious bath? Or is storage space particularly important to you? Are you keen to use a water-saving toilet? Or would you like to deck out your bathroom in an impressive colour concept? Or do you want the whole lot? Our collections cover almost every design wish and offer individual solutions for the most diverse layouts. The common aim of all the collections is to turn your dream bathroom into reality.

#### Washbasin

- TitanCeram provides for thin walls and a delicate design
- Integrated flush-fit outlet valve
- Washbasin sizes from 43 to 130 cm

Fine lines

Pure aesthetics in the washing area

Delicate washbasins harmonise exquisitely with furniture in purist design.

### Form with function

The offset designer edge defines the unique look of the washbasin and acts as a splashguard and protective rim.

→ Mix and match! There's a matching Collaro vanity unit for every Collaro washbasin. The washbasins also combine a treat with the Finion (from page 24) and Legato (from page 52) collections.

#### Matches almost all Villeroy & Boch washbasins

The utility value of the ceramics unfolds in style on the vanity units in widths from 45 to 160 cm.

Stylish restraint

"Clear-cut and timeless, Legato is the collection for sophisticated tastes."