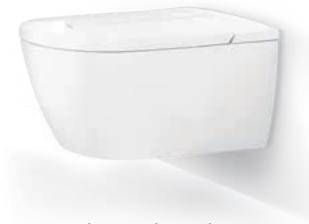

#### Toilet and bidet in one

The ViClean-I 100 shower toilet is a luxury item for enhanced well-being in the bathroom.

A pure and simple toilet

The purist Finion design also defines the rimless DirectFlush toilet and bidet.

## VICLEAN-I 100

Our ViClean-I 100 is a shower toilet that will leave you feeling delightfully fresh all day long. Enjoy a pleasant cleansing experience with warm water, perfect hygiene and simple use. You'll never want to do without this fresh feeling again.

- Unique HarmonicWave spray featuring wave motions
- · A fresh feeling like after a shower
- Dirt-repellent materials for perfect hygiene
- Simple to use with the straightforward remote control
- · Optional ViClean app saves individual settings
- Received the Red Dot Design Award