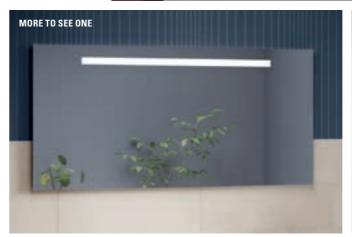

## More to See Lite: a pure and simple fit every time

- Individual: the right shape and size for every bathroom
- Brilliant: with all-round LED wall lighting
- Atmospheric: adjustable light colour from daylight white to warm white

## Broad range of designs and options

- Subway 3.0: with high-quality aluminium frame
- Finion: optionally with LED lighting, sound system or heating
- · More To See One: modern, minimalist aesthetic
- More To See 14: with dimmable LED lighting