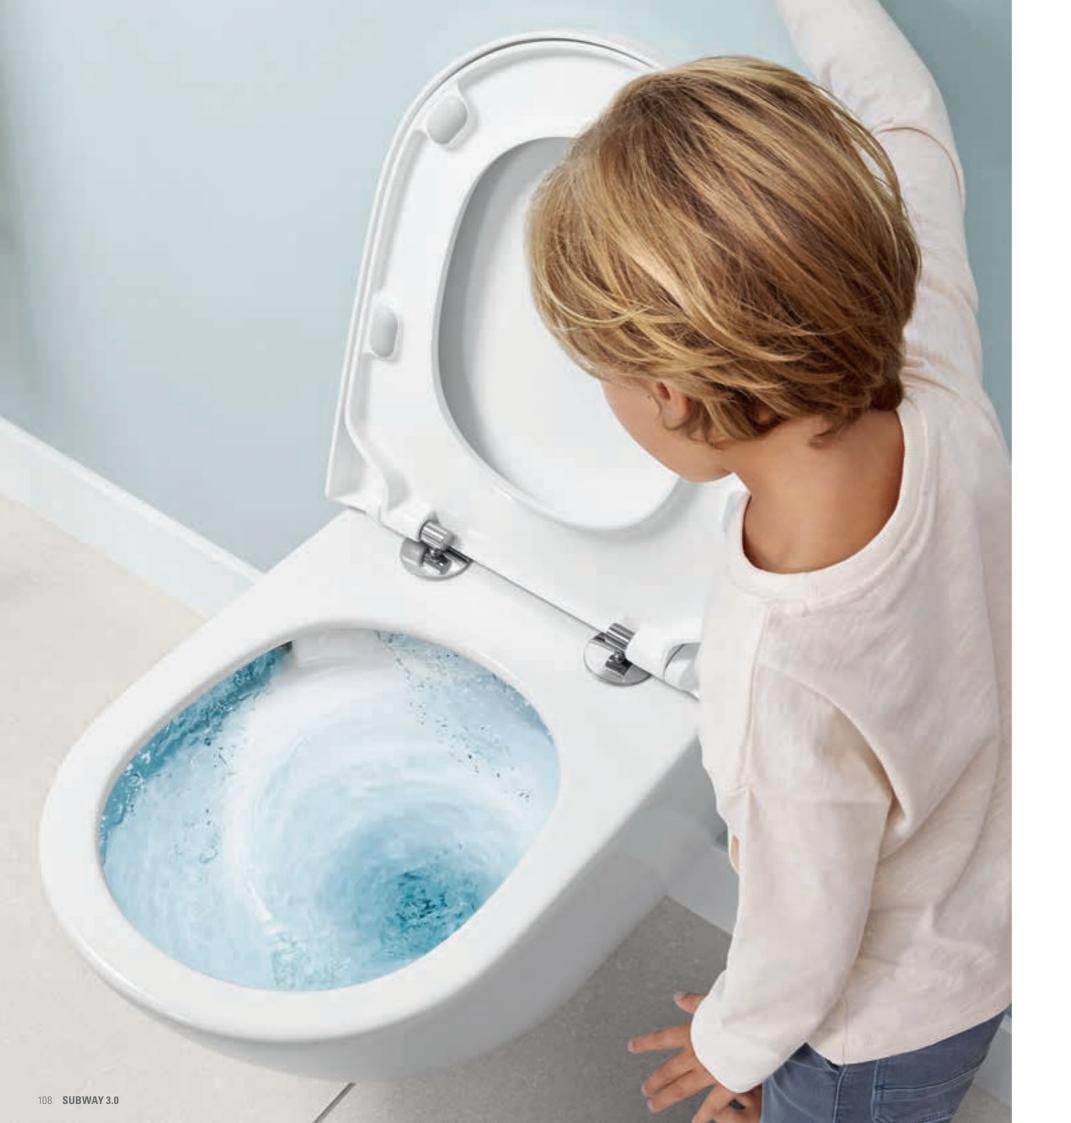

## TWISTFLUSH

TwistFlush is the new toilet flushing system which ensures optimum flushing. A controlled flow of swirling water generates a very powerful vortex which effectively removes soiling. The steep, ultrasmooth walls keep the conically shaped, rimless bowl largely free of soiling – and the flushing action deals with the rest.

- · Powerful swirling water
- Saves up to 19,700 litres\* of water a year
- Virtually brush-free

- · Tough on dirt and germs
- · Practically no splashing
- Ultra-quiet flushing

<sup>\*4-</sup>person household, compared to a conventional 6-litre flush. Average use: 5x per person per day, based on information from the German Federal Environmental Agency.