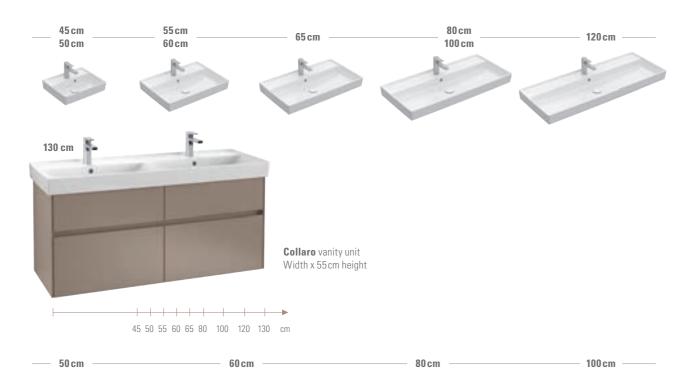

### Form with function

The offset designer edge defines the unique look of the washbasin and acts as a splashguard and protective rim.

→ Mix and match! There's a matching Collaro vanity unit for every Collaro washbasin. The washbasins also combine a treat with the Finion (from page 24) and Legato (from page 52) collections.

#### Bathroom furniture

- · Dimmable LED lights
- High-quality aluminium handle strip
- Anti-slip bases in the drawers
- Various front and body colours
- $\rightarrow$  All furniture colours, from page 134