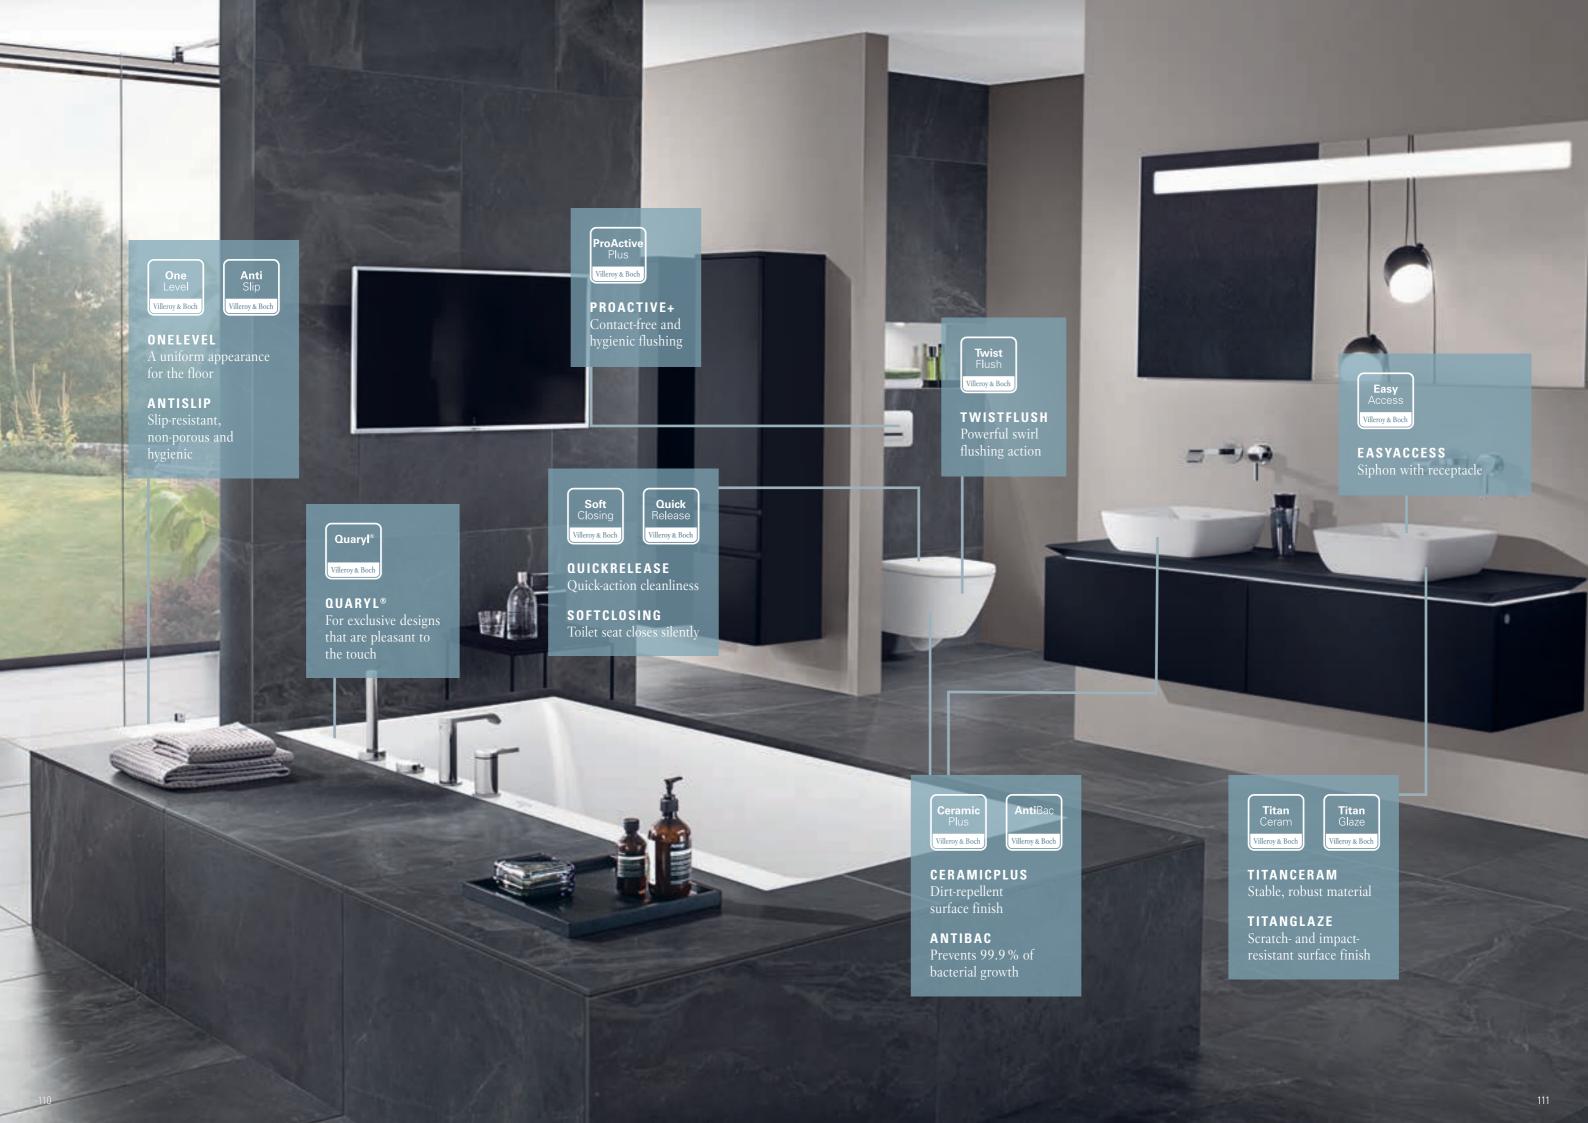

# INTELLIGENT SOLUTIONS

Although they may not always be directly visible, our intelligent solutions provide added comfort and convenience throughout the bathroom by addressing your daily needs. They make toilets and washbasins more hygienic and water-efficient, for example. Shower trays and baths are made safer and more convenient. And bathroom furniture becomes even more practical. While some of the enhancements presented on the following pages may be inconspicuous, they offer useful benefits day-in, day-out.

# INGENIOUS EXTRAS FOR TOILETS AND WASHBASINS

Discover hygienic surfaces that are effortless to clean in next to no time and flushing technologies that clean your toilet particularly thoroughly and save water into the bargain. Our intelligent solutions for bathroom ceramics will also keep your toilet and washbasin looking as attractive as on day one for many years to come.

## TWISTFLUSH

TwistFlush is the new toilet flushing system which ensures optimum flushing. A controlled flow of swirling water generates a very powerful vortex which effectively removes soiling. The steep, ultrasmooth walls keep the conically shaped, rimless bowl largely free of soiling – and the flushing action deals with the rest.

## VICONNECT AND PROACTIVE+

Our intelligent combination of sturdy installation and a smart flush plate: ViConnect is a robust frame system in which the flushing, waste water and installation elements are discreetly integrated. The ProActive+ flush plate additionally provides particularly smart and convenient flushing.

## **EASYACCESS**

Nothing gets lost in this unobtrusive siphon: There's no way through for earrings or milk teeth. And any other precious items accidentally dropped in the washbasin are caught in the integrated receptacle. The siphon is also easy to clean, as it's accessible from above.

## ANTIBAC

This optional surface finish provides bathroom ceramics and toilet seats with lasting protection from bacteria. Silver ions which are incorporated into the finish almost fully eliminate the growth of germs.

## CERAMICPLUS

The refined surface finish is especially easy to clean. Thanks to the beading effect, droplets of water form into beads which flow off into the outlet taking limescale and soiling with them.

## TITANCERAM

This innovative ceramic material from Villeroy & Boch combines a range of outstanding properties. It enables precise design, sharply defined edges and uniquely detailed and delicate forms.

## TITANGLAZE

This glaze consisting of crystalline aluminium oxide provides ceramics with a permanent high-strength protective matt coating.

- · On-trend matt look
- · Extremely robust

- Titan Glaze
- Preserves the quality of ceramics
- · Particularly scratch- and impact-resistant