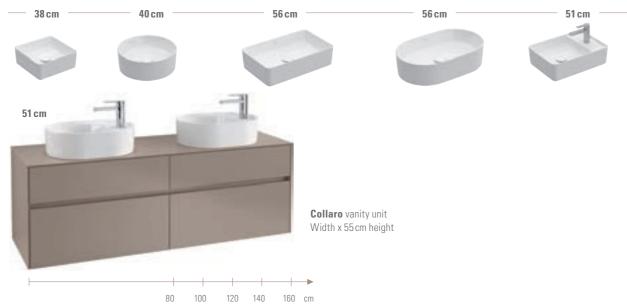

### Form with function

The offset designer edge defines the unique look of the washbasin and acts as a splashguard and protective rim.

→ Mix and match! There's a matching Collaro vanity unit for every Collaro washbasin. The washbasins also combine a treat with the Finion (from page 24) and Legato (from page 52) collections.

#### Bathroom furniture

- · Dimmable LED lights
- High-quality aluminium handle strip
- Anti-slip bases in the drawers
- Various front and body colours
- $\rightarrow$  All furniture colours, from page 134