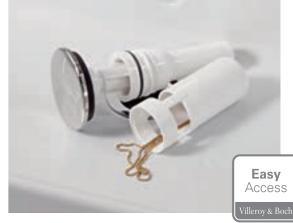

## **EASYACCESS**

Nothing gets lost in this unobtrusive siphon: There's no way through for earrings or milk teeth. And any other precious items accidentally dropped in the washbasin are caught in the integrated receptacle. The siphon is also easy to clean, as it's accessible from above.

- Catches any small items that drop into the outlet
- · Invisible solution

- · Easy to clean
- · No tools required

INTELLIGENT SOLUTIONS INTELLIGENT SOLUTIONS