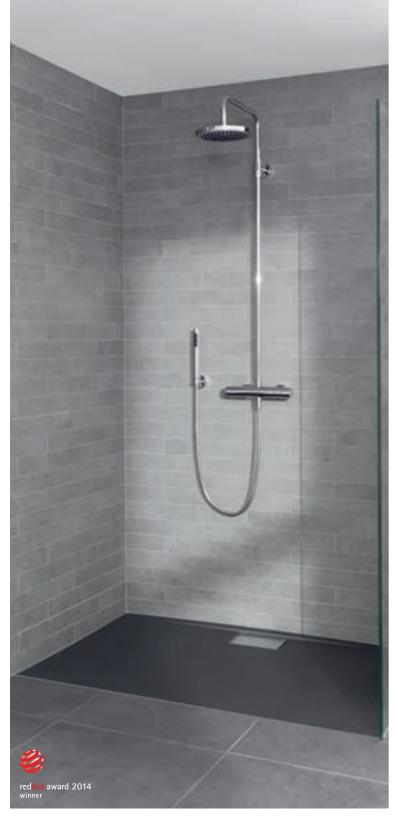

## SHOWER TRAYS

Modern, flat shower trays offer maximum scope for individual design in the bathroom. Open concepts or space-saving shower niches can be integrated into practically any floor plan according to your wishes. The new materials and structural designs allow floor-flush installation, for safe and convenient use into old age.

## SHOWER TRAYS

- Minimalist: ultra-flat and rimless Quaryl® shower tray
- · Modern: flush-fit outlet
- Matt: 4 elegant colours in a matt look
- Millimetre precision: can be individually cut to size for every bathroom

## SQUARO INFINITY Collection