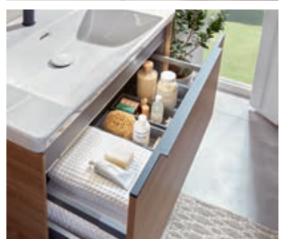

- Vanity units, tall and side cabinets offering plenty of storage space
- · Full-extension drawers
- Smart interior layouts featuring separate compartments and non-slip mats for example
- Easy-care furniture surface finishes, with antifingerprint coating for example
- High-quality materials for wet rooms such as sealed, varnished wood or robust laminates

storage space

· Homely: atmospheric light for any mood

· Sustainable: the innovative swirl flush saves water