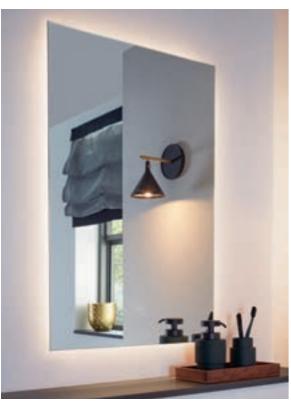

## Broad range of designs and options

- Subway 3.0: with high-quality aluminium frame
- Finion: optionally with LED lighting, sound system or heating
- · More To See One: modern, minimalist aesthetic
- More To See 14: with dimmable LED lighting