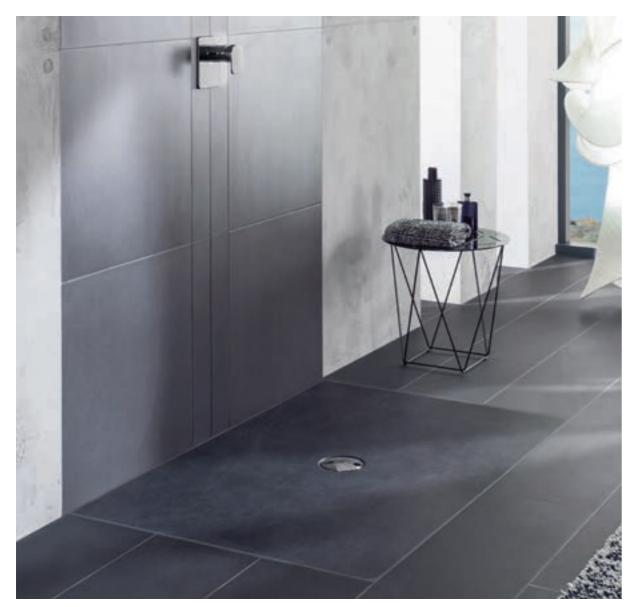

## SHOWER TRAYS

Modern, flat shower trays offer maximum scope for individual design in the bathroom. Open concepts or space-saving shower niches can be integrated into practically any floor plan according to your wishes. The new materials and structural designs allow floor-flush installation, for safe and convenient use into old age.

## SHOWER TRAYS

- Minimalist: ultra-flat and rimless Quaryl® shower tray
- · Modern: flush-fit outlet
- Matt: 4 elegant colours in a matt look
- Millimetre precision: can be individually cut to size for every bathroom

## SQUARO INFINITY Collection