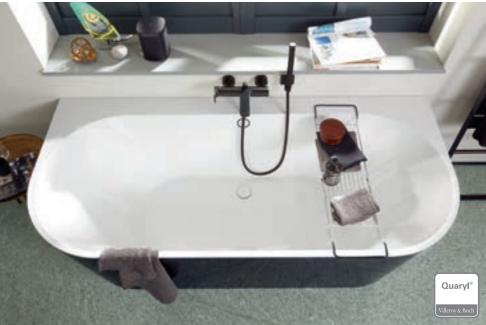

## **ANTISLIP**

Quaryl® surfaces offer maximum slip resistance by natural means. A firm foothold and safe showering are guaranteed, even on wet surfaces.

- Quaryl® shower trays in matt colours with maximum slip-resistance
- Particularly hygienic thanks to non-porous, seamless surface

## QUARYL®

This exclusive and exceptionally robust material has a smooth and warm feel and is gentle to the skin. At the same time, Quaryl® also makes uniquely precise designs possible.

- · Consists primarily of natural quartz
- For exclusive products with uniquely precise forms
- · Sound-absorbing, shock- and scratch-proof

- Particularly hygienic and pleasantly warm to the touch
- Easy-care surfaces for a lasting brilliant sheen
- Wide range of glossy and matt colours