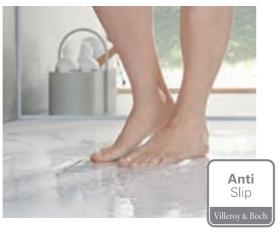

## **ANTISLIP**

Quaryl® surfaces offer maximum slip resistance by natural means. A firm foothold and safe showering are guaranteed, even on wet surfaces.

- Quaryl® shower trays in matt colours with maximum slip-resistance
- Particularly hygienic thanks to non-porous, seamless surface

• Our acrylic shower trays in White Alpin can be supplied with Vilbogrip anti-slip finish