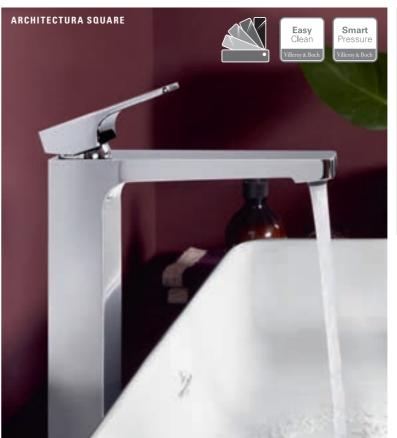

#### Architectura Square

- Expressive: slender, square body echoes the squareshaped design of modern collections
- Matching: ideal for the Architectura collection
- Easy to clean: aerator ensures optimum limescale removal and durability