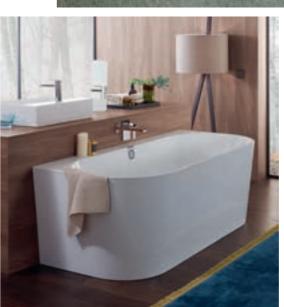

#### Bath

- A free-standing eye-catcher
- The bath appears to hover above the illuminated base strip (optional)
- Optional decorative strip in 3 colours