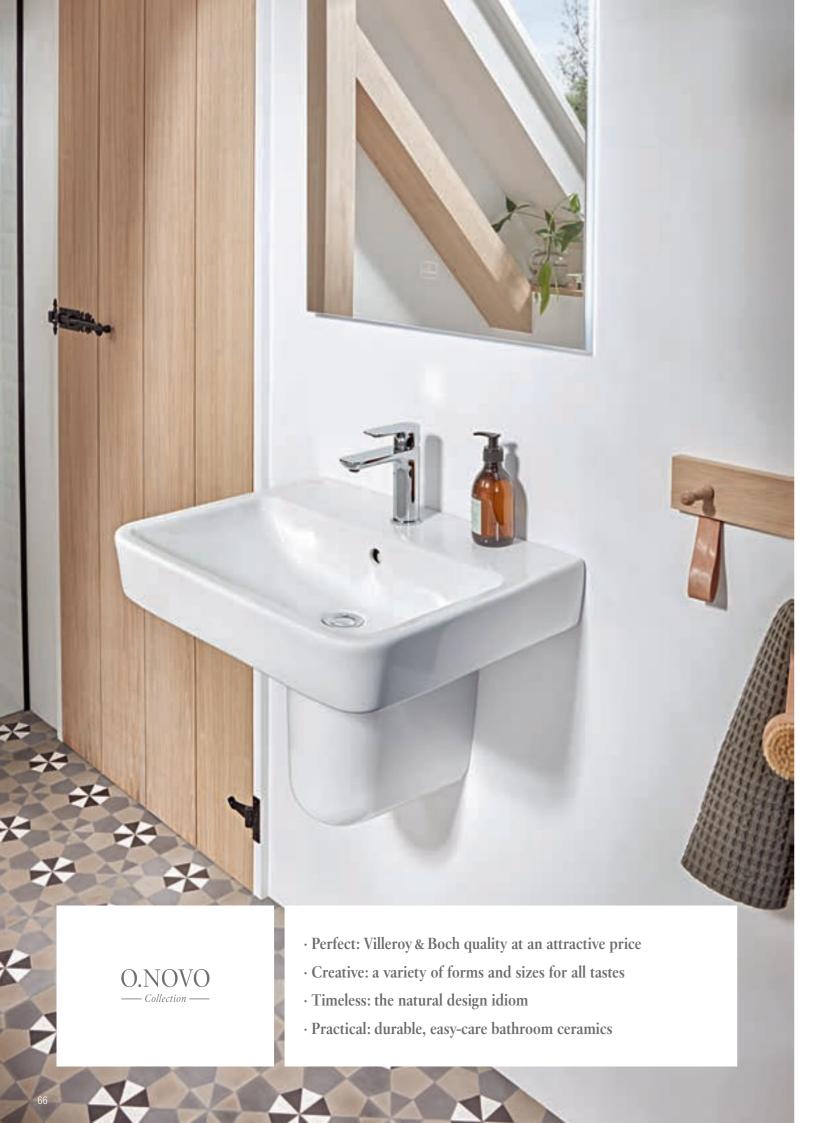

## O.novo

- Clear: straightforward, concise design
- Harmonious: lever and spout mirror the shape of the O.novo collection, from page 66
- Versatile: suits many washbasin collections