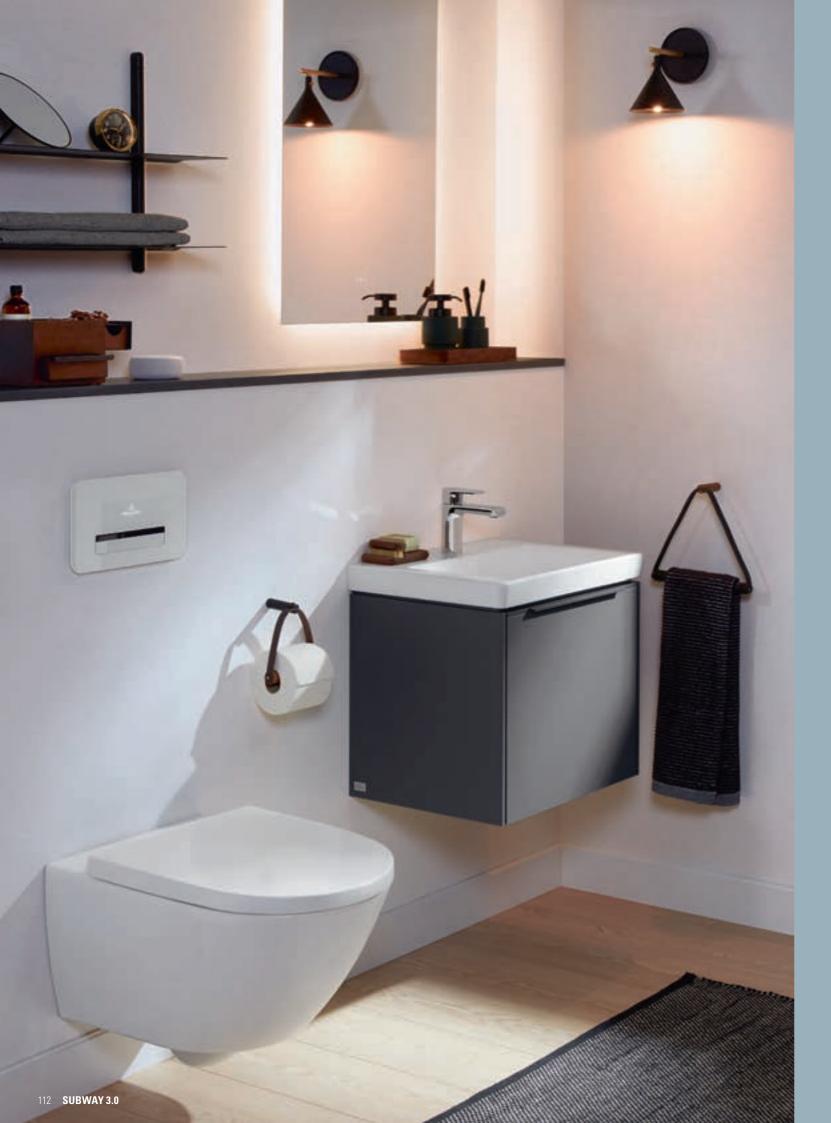

#### **68 GUEST BATHROOMS**

- 70 Subway 3.0
- 72 Collaro
- 74 Venticello

### GUEST BATHROOMS

An inviting guest bathroom is a treat for hosts and guests alike. With the compact bathroom ceramics and space-saving furniture from Villeroy & Boch you can conjure up a homely atmosphere in your preferred style in the smallest of spaces.

#### GUEST BATHROOMS

→ More on the TwistFlush toilet on page 116/117

- Practical: the corner handwashbasin
- Innovative: toilet with TwistFlush
- · Classy: exquisite designer style
- Spacious: surprisingly generous storage space