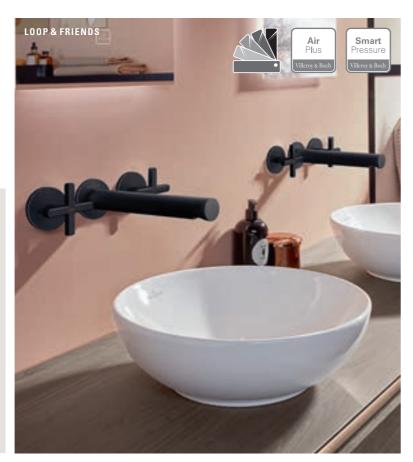

## Loop & Friends

- Modern: clear, simple design concept, matching the Loop & Friends collection, from page 42
- Stylish: invisible aerator for a flawless, purist look
- Delicate: inspired by organic, flowing forms, the elegant collection with its delicate lines allows for a wide range of design options