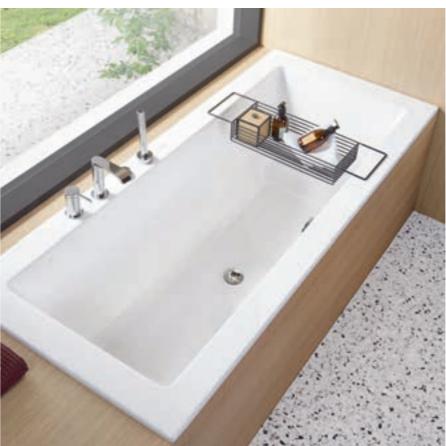

## BATHS

Bathing is a little luxury that takes time and requires space. As far as the space factor is concerned, we have a variety of solutions for you. Space-saving back-to-wall models or built-in baths fit into many bathroom design scenarios. And free-standing models are always an alluring prospect, wherever you place them. The spectacular waterfall inlet or striking colours heighten a bath's luxury appeal.

## A defining lightness of touch

- Exquisite: Quaryl® bath with thin rim of only 10 mm
- Variety: space-saving back-to-wall model and 3 built-in baths
- Spectacular: optional waterfall inlet
- Fascinating: integrated flush-fit overflow in Chrome, Stone White or Black Matt