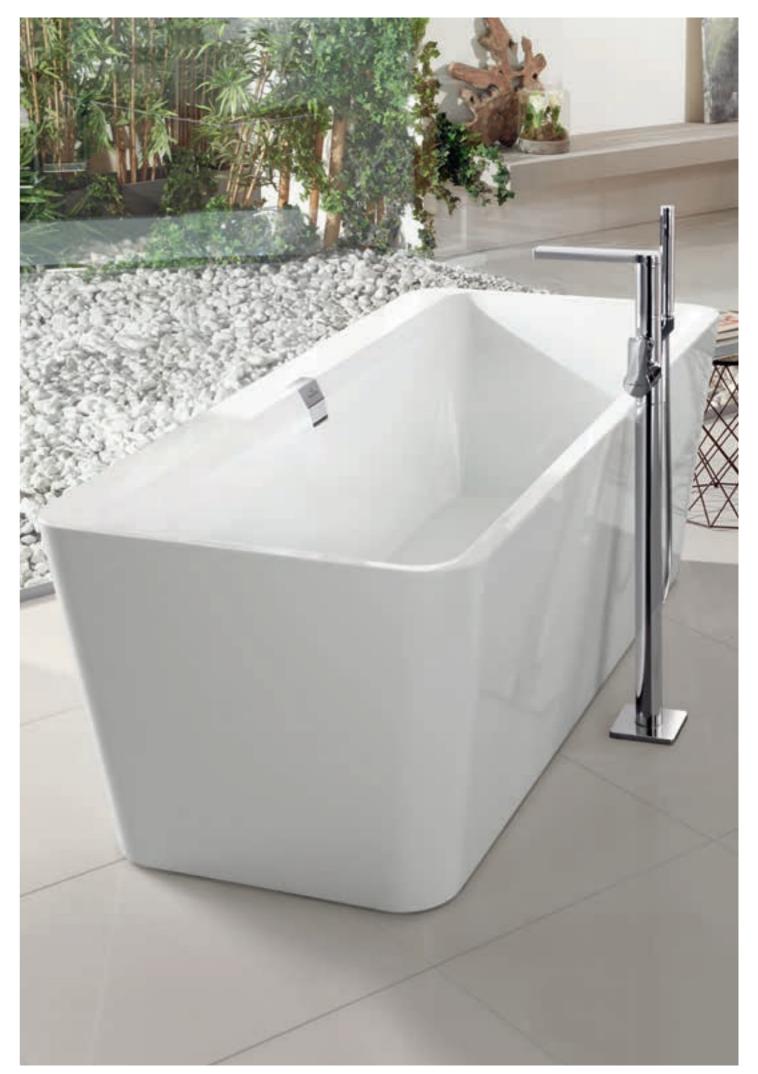

## Consummate aesthetics

- Squaro Excellence: the monolithic model
- · Comfortable: interior depth of only 45 cm
- Flush-fit: integrated outlet and overflow optionally available in White Matt or Black Matt

## SQUARO EDGE 12