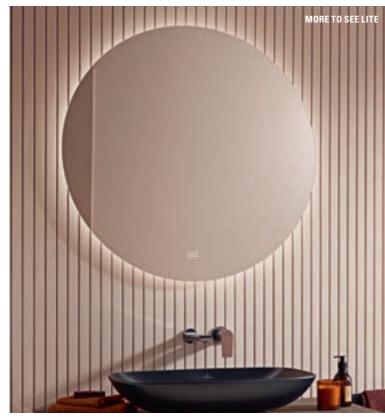

## More to See Lite: a pure and simple fit every time

- Individual: the right shape and size for every bathroom
- Brilliant: with all-round LED wall lighting
- Atmospheric: adjustable light colour from daylight white to warm white