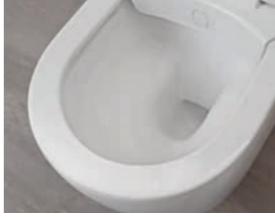

## DIRECTFLUSH

Thanks to their innovative rimless design, DirectFlush toilets allow very fast and thorough cleaning. On conventional toilets the rim is U-shaped, making it difficult to access. On DirectFlush toilets the top rim of the bowl is L-shaped, making it easier to clean.

- · Simple and immaculate cleaning and care
- The inside of the bowl is flushed completely
- · Ideal water flow for maximum flushing effect
- Water-saving, with a flushing volume of only 3 or 4.51