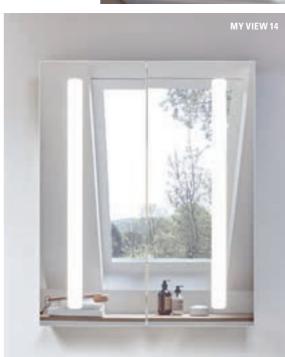

## 3 mirror cabinets, 3 options\*

- My View-In: storage space integrated virtually flush into the wall
- My View 14: LEDs integrated in the doors provide for ideal illumination, inside and out
- My View 14+: rail system prevents items from falling out