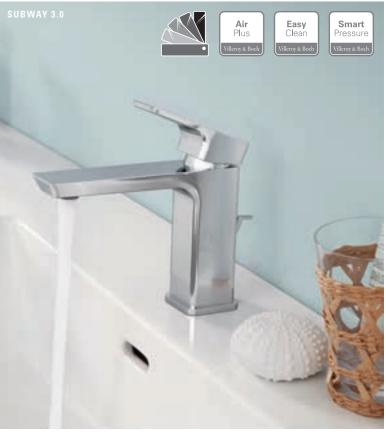

#### Subway 3.0

- Consistent: timeless and minimalist softly squared design
- Easy-clean: aerator ensures optimum limescale removal and durability
- Perfect match: the taps perfectly complement the Subway 3.0 collection, from page 46