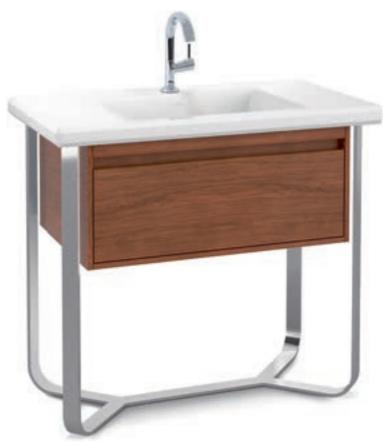

#### A perfect composition

The surface-mounted washbasins and vanity washbasins combine with the exceptional mix of materials comprising exquisite wood, stainless steel and marble to produce a unique work of art.

#### Bathroom furniture

- Stylish wooden boxes in the drawers
- Anti-slip bases in the drawer compartments
- Inspired by Art Deco and Bauhaus