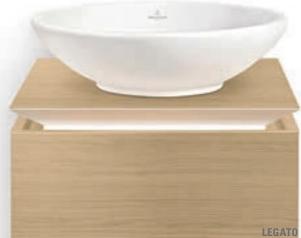

#### Matches almost all Villeroy & Boch washbasins

The utility value of the ceramics unfolds in style on the vanity units in widths from 45 to 160 cm.

Stylish restraint

"Clear-cut and timeless, Legato is the collection for sophisticated tastes."

#### Washbasin

Highly variable, in sizes from 50 to 130 cm and variants ranging from asymmetric to surface-mounted.