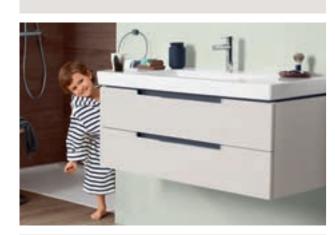

#### Bathroom furniture

- Handleless bathroom furniture featuring push-to-open technology
- Innovative smartphone charging function in the side cabinet or shelf module

#### Bath

- A free-standing eye-catcher
- The bath appears to hover above the illuminated base strip (optional)
- Optional decorative strip in 3 colours