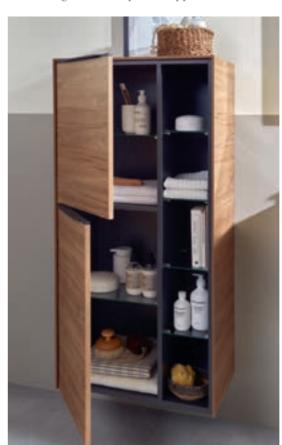

#### Plenty of space for everyday life

The cabinets offer plenty of space for all your bathroom necessities – and all the odds and ends you accumulate over the years.

#### Light and colour

- Option of integrated under-cabinet and drawer lighting for a special atmospheric effect
- · Optional smart home capability
- · Choice of 7 plain colours and 4 wood décors

- Vanity units, tall and side cabinets offering plenty of storage space
- · Full-extension drawers
- Smart interior layouts featuring separate compartments and non-slip mats for example
- Easy-care furniture surface finishes, with antifingerprint coating for example
- High-quality materials for wet rooms such as sealed, varnished wood or robust laminates