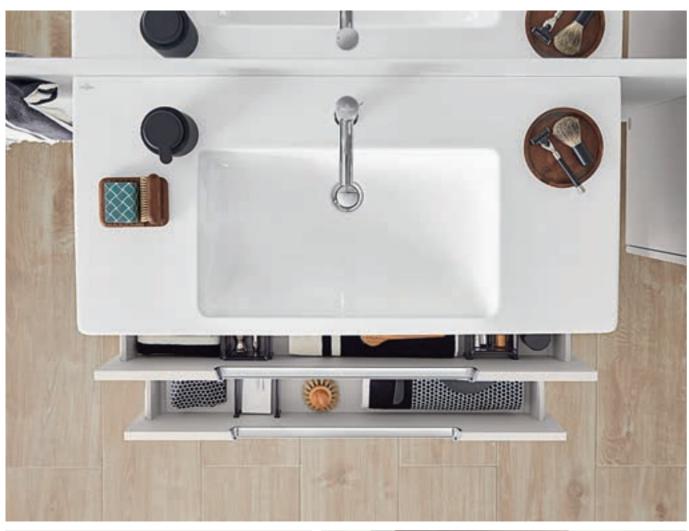

#### Plenty of space for everyday life

The cabinets offer plenty of space for all your bathroom necessities – and all the odds and ends you accumulate over the years.

#### Bathroom furniture

- Smart design means plenty of storage space
- · Wide choice of models and colours
- Recessed handles in the front
- Angular lines contrast effectively with gentle washbasin forms