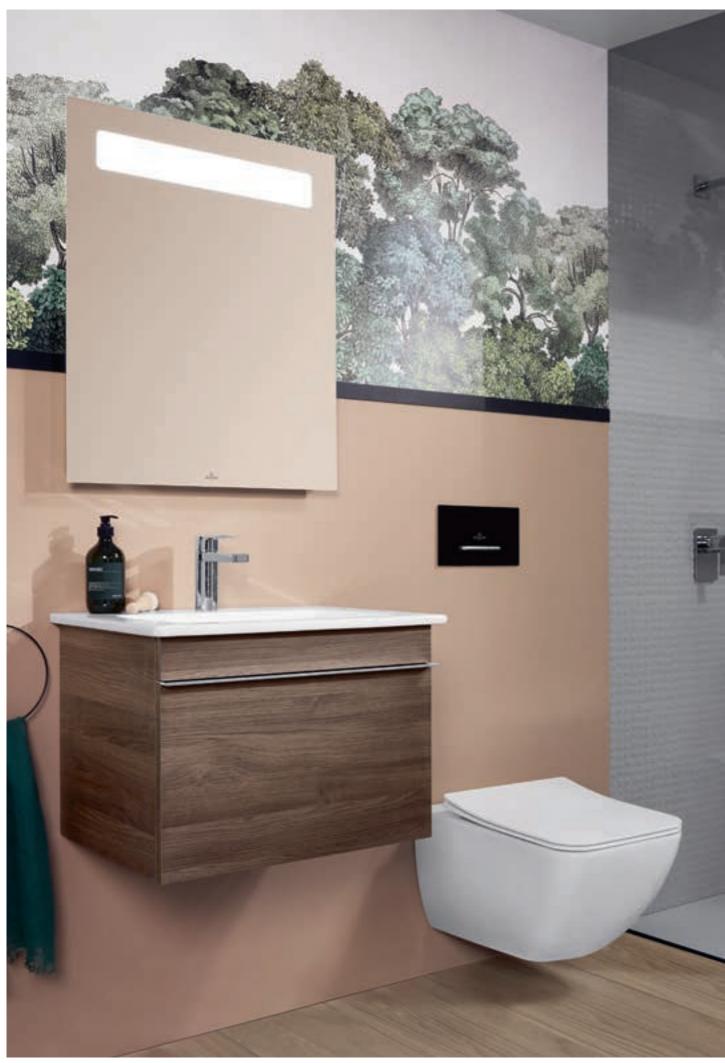

#### Attractive combination

The washbasins come into their own on the bathroom furniture from the Legato collection and are colourmatched to the Subway 2.0 toilets.

SURFACE-MOUNTED WASHBASINS

**BUILT-IN WASHBASINS** 

#### Bathroom furniture

- · Cabinet walls in slim design
- Classy aluminium handle profiles in various colours
- · Anti-fingerprint coating for a lasting immaculate appearance
- · Large and small drawer
- $\rightarrow$  All Subway finishes, from page 134

The years leave no trace (or finger marks) on these surfaces

#### Plenty of space for everyday life

The cabinets offer plenty of space for all your bathroom necessities – and all the odds and ends you accumulate over the years.

#### Light and colour

- Option of integrated under-cabinet and drawer lighting for a special atmospheric effect
- · Optional smart home capability
- · Choice of 7 plain colours and 4 wood décors

#### Light to set the mood

The light colour can be varied on mirrors and furniture from bright daylight white to gentle warm white.

48 **SUBWAY 3.0** 49