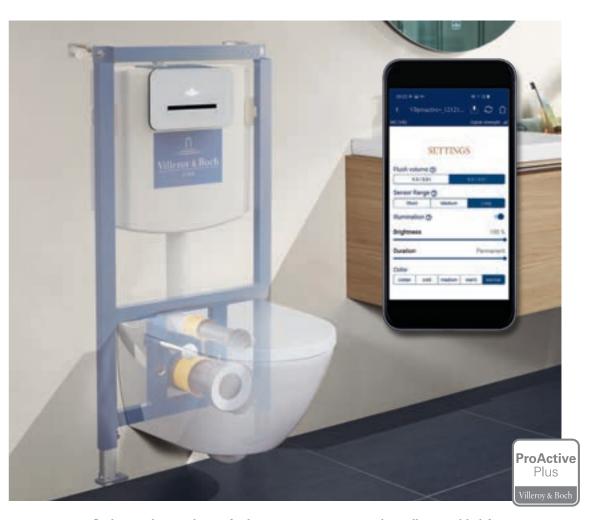

## VICONNECT AND PROACTIVE+

Our intelligent combination of sturdy installation and a smart flush plate: ViConnect is a robust frame system in which the flushing, waste water and installation elements are discreetly integrated. The ProActive+ flush plate additionally provides particularly smart and convenient flushing.

- Water-saving flushing volume selector for large or small flush
- Flush plates in white glass or stainless steel look
- ProActive+ with intelligent added features, such as automatic flush, app control and pre-flush and hygiene flush