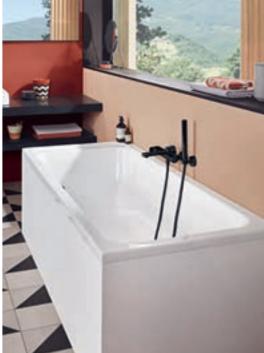

#### Bath

- A free-standing eye-catcher
- The bath appears to hover above the illuminated base strip (optional)
- Optional decorative strip in 3 colours