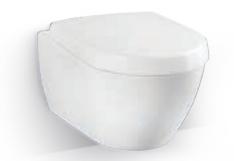

## DIRECTFLUSH

Thanks to their innovative rimless design, DirectFlush toilets allow very fast and thorough cleaning. On conventional toilets the rim is U-shaped, making it difficult to access. On DirectFlush toilets the top rim of the bowl is L-shaped, making it easier to clean.

- · Simple and immaculate cleaning and care
- The inside of the bowl is flushed completely
- · Ideal water flow for maximum flushing effect
- Water-saving, with a flushing volume of only 3 or 4.51