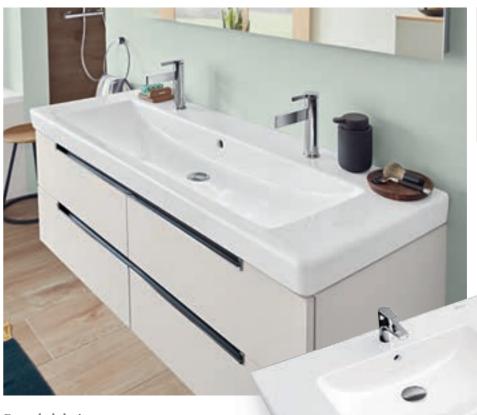

**SUBWAY 2.0** 61

Various sizes and installation variants allow plenty of scope for individual design.

Toilet

Just the model you want - from a compact toilet to a comfortable XL variant.

Bath

The functional duo variant in acrylic offers plenty of comfort for 2 people.

#### Toilet

- Rimless models in various sizes
- Matching bidets and urinals