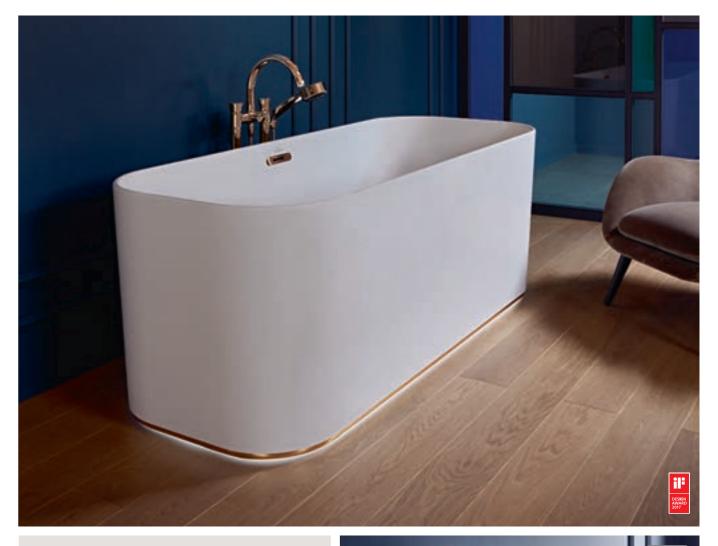

#### Bath

- A free-standing eye-catcher
- The bath appears to hover above the illuminated base strip (optional)
- Optional decorative strip in 3 colours

#### Feel good and relax

With its delicate profile featuring a wide ledge on one side, the bath is a true eye-catcher – also available as a built-in variant.

#### Unobtrusive design

The bath blends discreetly into the bathroom with a modern note. In Stone White, for example.

54 **LEGATO** 55