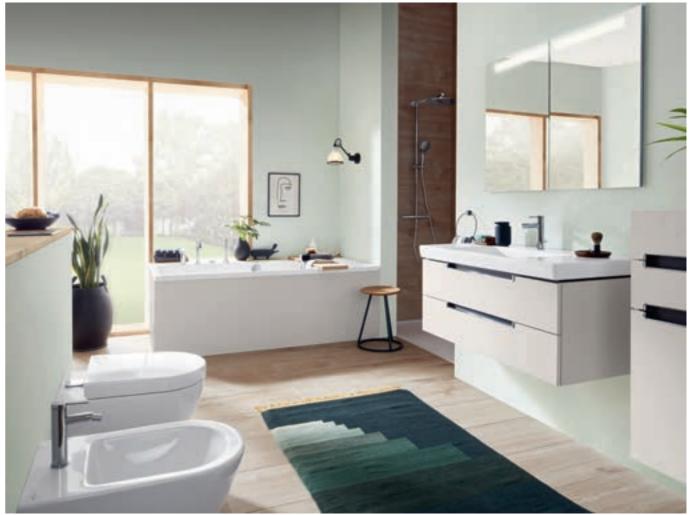

**SUBWAY 2.0** 61

Various sizes and installation variants allow plenty of scope for individual design.

Toilet

Just the model you want - from a compact toilet to a comfortable XL variant.

Bath

The functional duo variant in acrylic offers plenty of comfort for 2 people.

#### Toilet

- Rimless models in various sizes
- Matching bidets and urinals