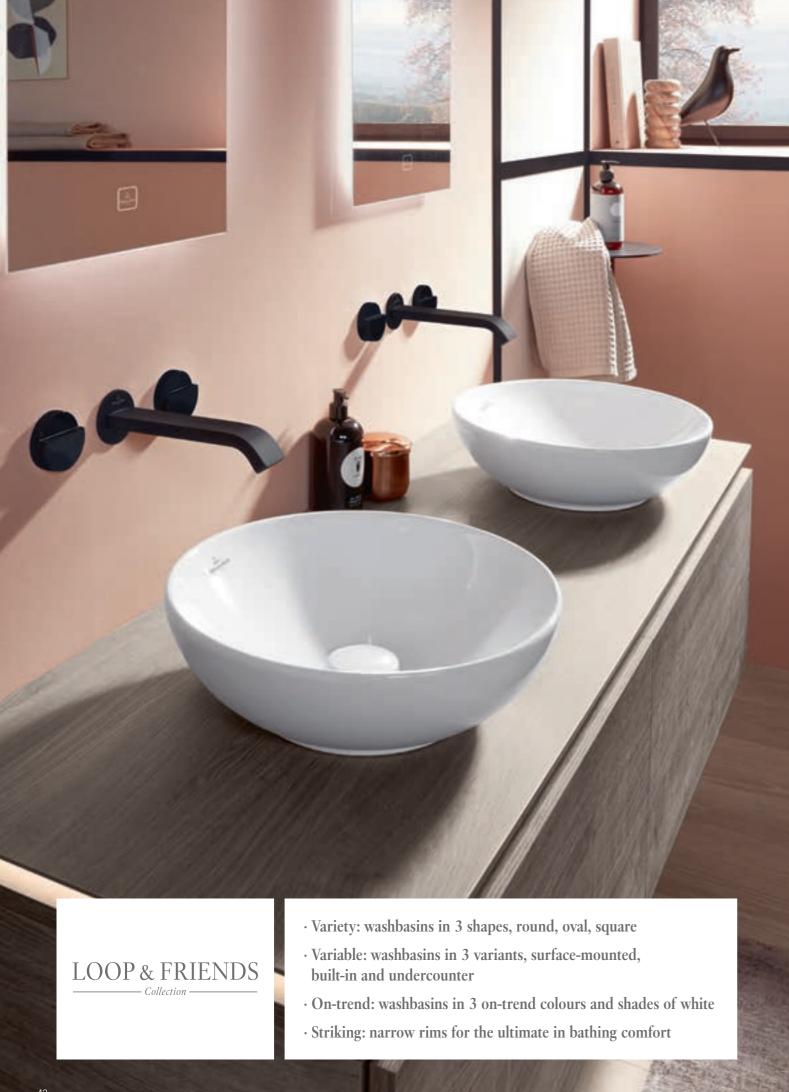

4 LOOP&FRIENDS 45

#### Washbasin

· Modern, angular lines and delicate walls

Our favourite fun place

- Extra-wide overflow
- · Generous shelf space

Deep washbasins

For all those little everyday washing adventures from hands to hair!

storage space

· Homely: atmospheric light for any mood

· Sustainable: the innovative swirl flush saves water

#### Bathroom furniture

- · Cabinet walls in slim design
- Classy aluminium handle profiles in various colours
- · Anti-fingerprint coating for a lasting immaculate appearance
- · Large and small drawer
- $\rightarrow$  All Subway finishes, from page 134