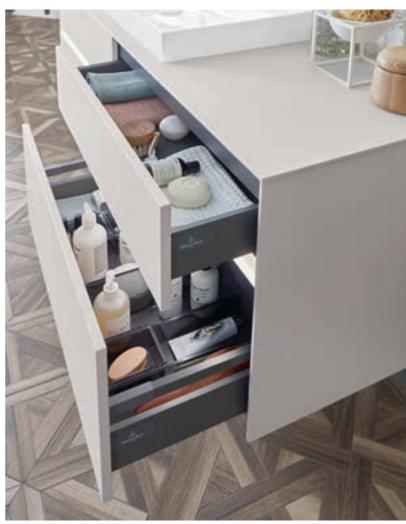

#### Plenty of space for everyday life

The cabinets offer plenty of space for all your bathroom necessities – and all the odds and ends you accumulate over the years.

#### Light and colour

- Option of integrated under-cabinet and drawer lighting for a special atmospheric effect
- · Optional smart home capability
- · Choice of 7 plain colours and 4 wood décors

- Vanity units, tall and side cabinets offering plenty of storage space
- · Full-extension drawers
- Smart interior layouts featuring separate compartments and non-slip mats for example
- Easy-care furniture surface finishes, with antifingerprint coating for example
- High-quality materials for wet rooms such as sealed, varnished wood or robust laminates