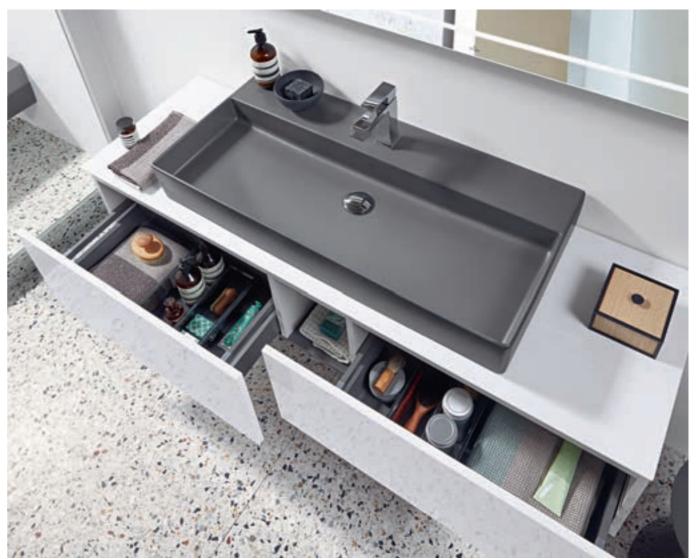

# STORAGE AND EASY-CARE PROPERTIES

Our well-conceived bathroom furniture allows you to make full use of the available space in your bathroom. And to keep everything looking good without requiring constant cleaning, our easy-care materials guarantee a perfect appearance that lasts.

- Vanity units, tall and side cabinets offering plenty of storage space
- · Full-extension drawers
- Smart interior layouts featuring separate compartments and non-slip mats for example
- Easy-care furniture surface finishes, with antifingerprint coating for example
- High-quality materials for wet rooms such as sealed, varnished wood or robust laminates