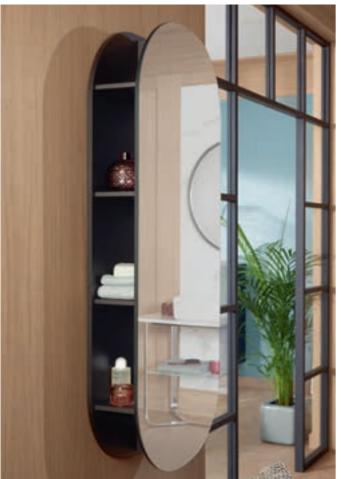

## My View Now: the ultimate in storage space, light and design\*

- Practical: height-adjustable shelves
- Adaptable: always the right light – for relaxing or applying make-up
- Variety: in various widths and as surface-mounted or built-in variant

## 3 mirror cabinets, 3 options\*

- My View-In: storage space integrated virtually flush into the wall
- My View 14: LEDs integrated in the doors provide for ideal illumination, inside and out
- My View 14+: rail system prevents items from falling out