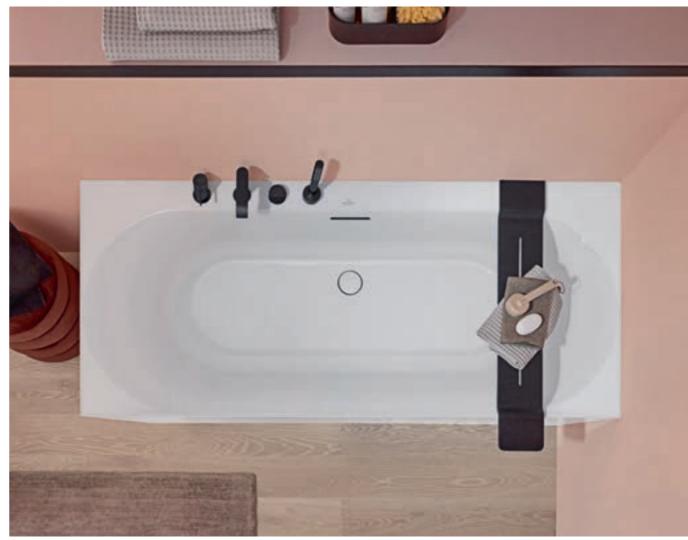

#### Bath

- Fills up quietly from below with SilentFlow
- Extra-wide overflow
- · Only 1 cm high rim
- Gentle to the touch in Quaryl®

Treat yourself to a little me-time

Lay back and immerse yourself in the pleasures of this ergonomically shaped deep bath with its comfortable backrest.

50 **SUBWAY 3.0** 51