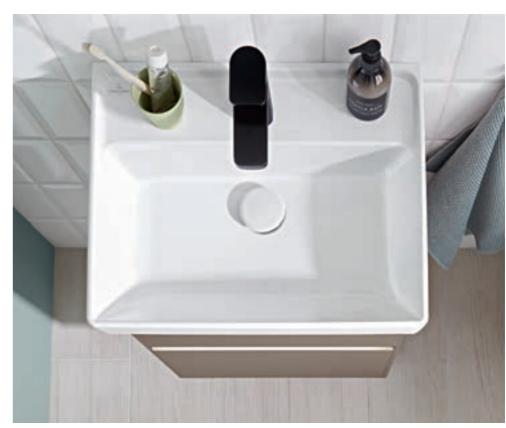

#### A perfect composition

The surface-mounted washbasins and vanity washbasins combine with the exceptional mix of materials comprising exquisite wood, stainless steel and marble to produce a unique work of art.

#### Showcasing colour

Artis comes in a broad range of colours to cover all tastes, from bold statements to subtle highlights in the bathroom. From lush Bordeaux to delicate pastel shades, the striking surface-mounted washbasins in BiColour look are always a feast for the eyes.