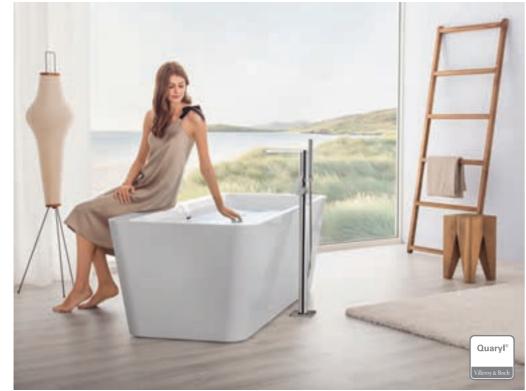

## QUARYL®

This exclusive and exceptionally robust material has a smooth and warm feel and is gentle to the skin. At the same time, Quaryl® also makes uniquely precise designs possible.

- · Consists primarily of natural quartz
- For exclusive products with uniquely precise forms
- · Sound-absorbing, shock- and scratch-proof

- Particularly hygienic and pleasantly warm to the touch
- Easy-care surfaces for a lasting brilliant sheen
- Wide range of glossy and matt colours