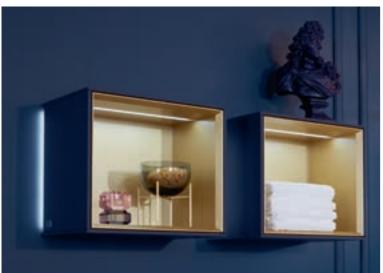

#### Light and colour

- Option of integrated under-cabinet and drawer lighting for a special atmospheric effect
- · Optional smart home capability
- · Choice of 7 plain colours and 4 wood décors

## LIGHTING

Direct and indirect light sources provide a simple but effective means of conjuring up an atmospheric setting. Integrated in a mirror, a mirror cabinet or other furniture items, the long-lasting LED lighting offers clear vision for shaving and applying make-up, and is also a stylish design feature.

- $\boldsymbol{\cdot}$  Diverse range of lighting solutions for mirrors,  $\boldsymbol{\cdot}$  Continuous dimmable from warm white mirror cabinets and furniture
- Functional light for enhanced illumination, of drawers for example
- · Atmospheric ambient light, in the form of undercabinet lighting for example
- to daylight white
- Simple to use via remote control, app or voice control
- Stylish design feature in the bathroom