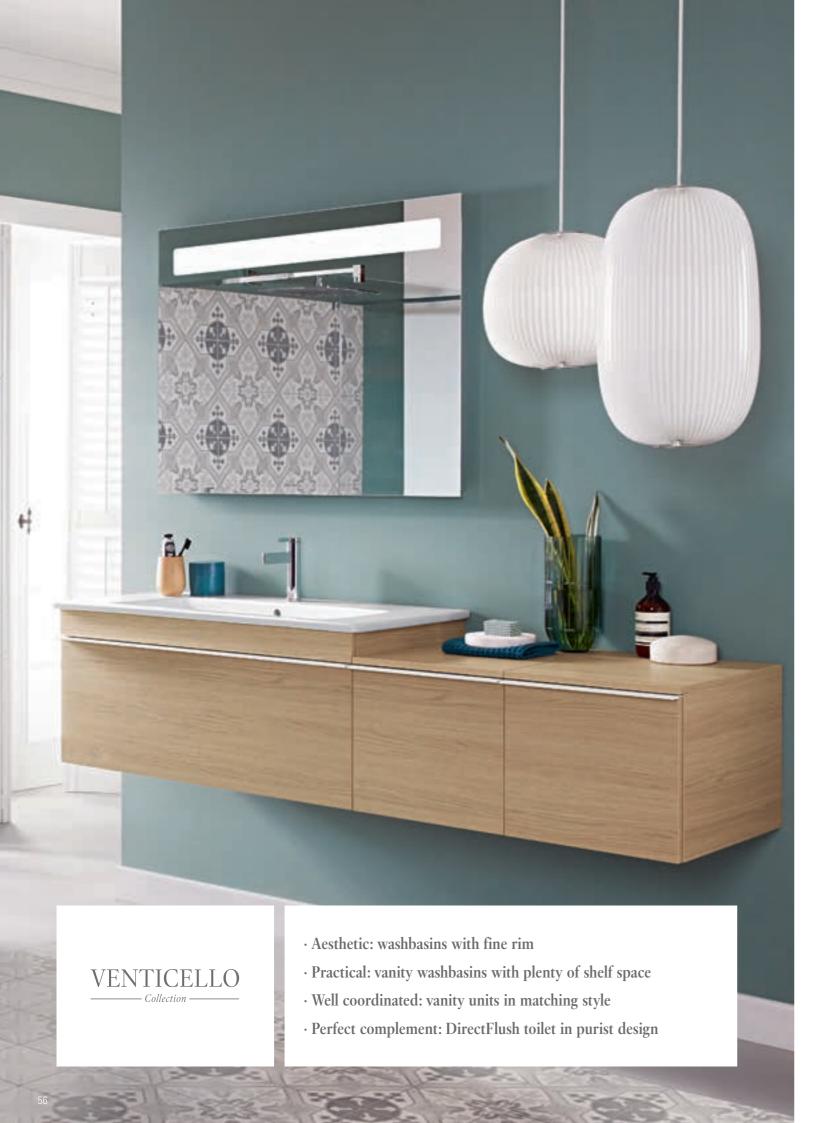

## Slimline design, ingenious details

- Simply practical: washbasins with wide shelf
- Hygienic: rimless DirectFlush toilet
- Neat and tidy: furniture featuring a smart stowage space concept
- Personalised: furniture and handle colours individually combinable

VENTICELLO

Collection