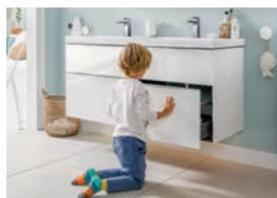

#### Bathroom furniture

- Handleless bathroom furniture featuring push-to-open technology
- Innovative smartphone charging function in the side cabinet or shelf module

#### Bathroom furniture

- · Available in many expressive colours
- With the LED light strip, the vanity unit top appears to hover above the cabinet
- Interior of the drawers in Anthracite
- Practical slip-resistant base keeps things tidy

- Vanity units, tall and side cabinets offering plenty of storage space
- · Full-extension drawers
- Smart interior layouts featuring separate compartments and non-slip mats for example
- Easy-care furniture surface finishes, with antifingerprint coating for example
- High-quality materials for wet rooms such as sealed, varnished wood or robust laminates