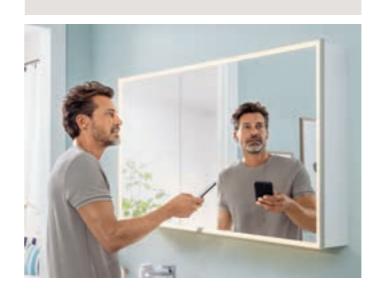

# MIRRORS AND MIRROR CABINETS

Our mirrors and mirror cabinets always offer the appropriate light to create the right atmosphere: Daylight in the waking hour, direct light for applying make-up or warm light to relax in. Mirror cabinets are also miracle space-savers. With useful features such as integrated power sockets and sophisticated, durable lighting they are the highlight in the bathroom. The mirror on the wall just has it all!

## LIGHTING

Direct and indirect light sources provide a simple but effective means of conjuring up an atmospheric setting. Integrated in a mirror, a mirror cabinet or other furniture items, the long-lasting LED lighting offers clear vision for shaving and applying make-up, and is also a stylish design feature.

- $\boldsymbol{\cdot}$  Diverse range of lighting solutions for mirrors,  $\boldsymbol{\cdot}$  Continuous dimmable from warm white mirror cabinets and furniture
- Functional light for enhanced illumination, of drawers for example
- · Atmospheric ambient light, in the form of undercabinet lighting for example
- to daylight white
- Simple to use via remote control, app or voice control
- Stylish design feature in the bathroom