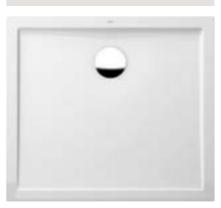

#### Understated aesthetics

- Timeless: straight-lined design with interior depth of 3 cm
- Resilient: in durable Quaryl®
- Easy-care: particularly easy to clean
- Aesthetic: round outlet with cover in White or Chrome

## FUTURION FLAT

—— Collection ——