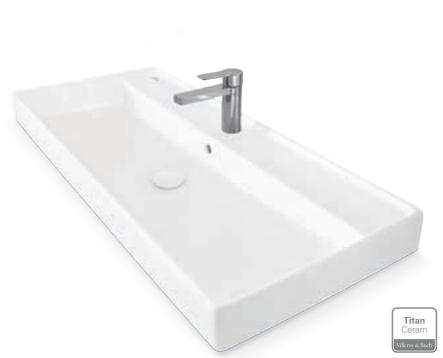

#### Washbasin

- TitanCeram provides for thin walls and a delicate design
- Integrated flush-fit outlet valve
- Washbasin sizes from 43 to 130 cm

Fine lines

Pure aesthetics in the washing area

Delicate washbasins harmonise exquisitely with furniture in purist design.