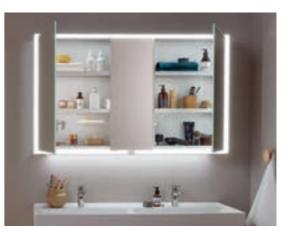

## My View Now: the ultimate in storage space, light and design\*

- Practical: height-adjustable shelves
- Adaptable: always the right light – for relaxing or applying make-up
- Variety: in various widths and as surface-mounted or built-in variant

## 3 mirror cabinets, 3 options\*

- My View-In: storage space integrated virtually flush into the wall
- My View 14: LEDs integrated in the doors provide for ideal illumination, inside and out
- My View 14+: rail system prevents items from falling out