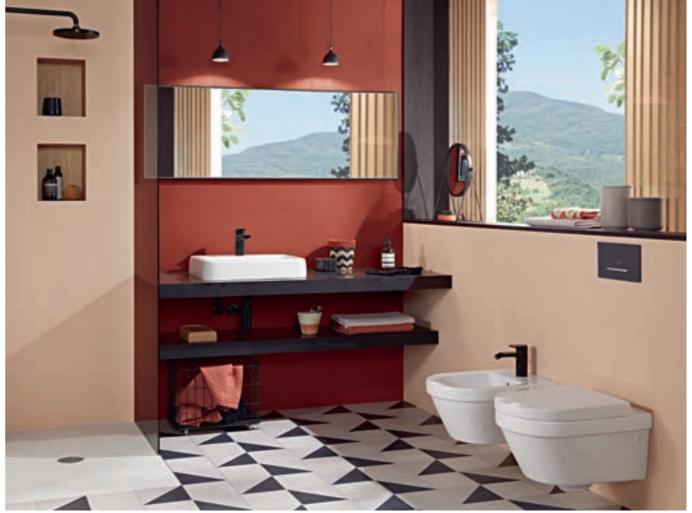

## DESIGNER GESA HANSEN INSPIRING COLOUR

"Purposefully used colours work wonders: Small rooms appear larger, cold rooms warmer and cosy rooms even more personal. A colour concept helps to set the right tone."

## Inspiring colour

"Artis offers you a colour concept for a homelier, more intimate and more personal bathroom."

Designer Gesa Hansen

The washbasins come in a rectangular, oval, round and square design. And with Colour on Demand our baths can be supplied in just the colour to match a chosen colour concept.