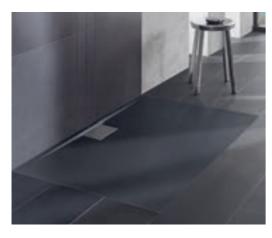

## Ultra-flat and robust

- Particularly robust: galvanised steel reinforcement in the rim area
- · High load-bearing capacity: up to 1,000 kg
- · Stylish: ultra-flat, rimless design in high-gloss acrylic
- · Variety: 62 models and 3 installation variants

Great for open bathroom concepts

— Collection —

SHOWER TRAYS