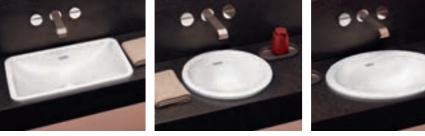

#### Washbasin

- TitanCeram provides for thin walls and a delicate design
- Integrated flush-fit outlet valve
- Washbasin sizes from 43 to 130 cm

Fine lines

Pure aesthetics in the washing area

Delicate washbasins harmonise exquisitely with furniture in purist design.

"Even surfaces and precise, gentle lines create an interesting contrast."

Designer Patrick Frey