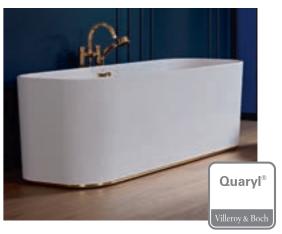

## QUARYL®

This exclusive and exceptionally robust material has a smooth and warm feel and is gentle to the skin. At the same time, Quaryl® also makes uniquely precise designs possible.

- · Consists primarily of natural quartz
- For exclusive products with uniquely precise forms
- · Sound-absorbing, shock- and scratch-proof

- Particularly hygienic and pleasantly warm to the touch
- Easy-care surfaces for a lasting brilliant sheen
- Wide range of glossy and matt colours