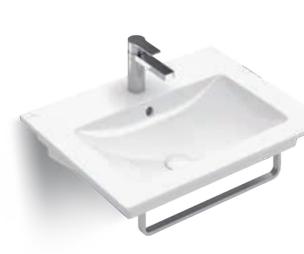

### Form with function

The offset designer edge defines the unique look of the washbasin and acts as a splashguard and protective rim.

→ Mix and match! There's a matching Collaro vanity unit for every Collaro washbasin. The washbasins also combine a treat with the Finion (from page 24) and Legato (from page 52) collections.

#### Feel good and relax

With its delicate profile featuring a wide ledge on one side, the bath is a true eye-catcher – also available as a built-in variant.

#### Bathroom furniture

- · Dimmable LED lights
- High-quality aluminium handle strip
- Anti-slip bases in the drawers
- Various front and body colours
- $\rightarrow$  All furniture colours, from page 134