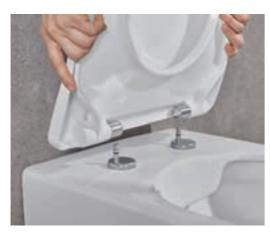

## QUICKRELEASE

Toilet seats with the QuickRelease feature can be removed quickly and without tools for simple cleaning – and refitted just as simply.

- Easy and complete cleaning
- · Simple replacement

- · No tools required
- Hygienic solution