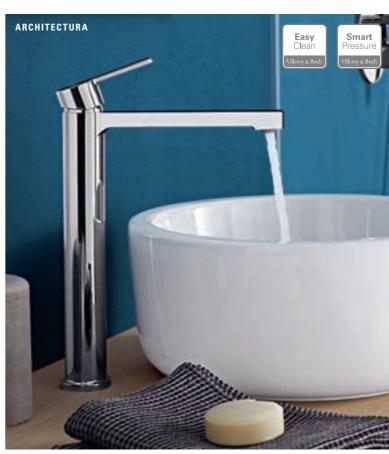

#### Architectura

- Slender: the miminalist, clear design highlights the beauty of the architectural style
- Neat: distinctive details, such as the flat spout, beautifully enhance the sleek contours
- Perfect match: for the Architectura collection, from page 64