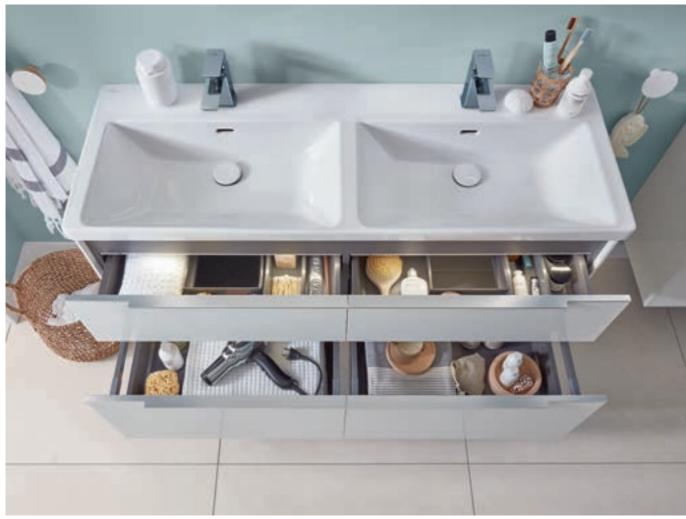

# STORAGE AND EASY-CARE PROPERTIES

Our well-conceived bathroom furniture allows you to make full use of the available space in your bathroom. And to keep everything looking good without requiring constant cleaning, our easy-care materials guarantee a perfect appearance that lasts.

- Vanity units, tall and side cabinets offering plenty of storage space
- · Full-extension drawers
- Smart interior layouts featuring separate compartments and non-slip mats for example
- Easy-care furniture surface finishes, with antifingerprint coating for example
- High-quality materials for wet rooms such as sealed, varnished wood or robust laminates