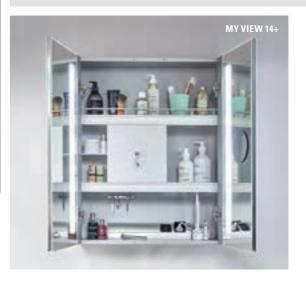

## My View Now: the ultimate in storage space, light and design\*

- Practical: height-adjustable shelves
- Adaptable: always the right light – for relaxing or applying make-up
- Variety: in various widths and as surface-mounted or built-in variant

## 3 mirror cabinets, 3 options\*

- My View-In: storage space integrated virtually flush into the wall
- My View 14: LEDs integrated in the doors provide for ideal illumination, inside and out
- My View 14+: rail system prevents items from falling out

\*Only available in specified countries

<sup>\*</sup>Only available in specified countries

MIRRORS