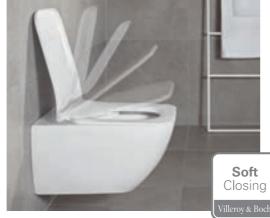

## SOFTCLOSING

Toilet seats equipped with the SoftClosing technology close gently and quietly. Dampers integrated in the hinges prevent the seat and lid from slamming loudly shut.

- · Gently slows the descent of the lid
- · Lid closes quietly

- · Safe and convenient
- · Available for almost all toilet seats