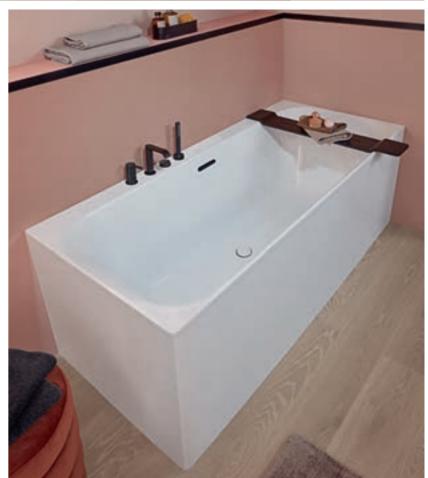

#### Bath

- Fills up quietly from below with SilentFlow
- Extra-wide overflow
- · Only 1 cm high rim
- Gentle to the touch in Quaryl®

Treat yourself to a little me-time

Lay back and immerse yourself in the pleasures of this ergonomically shaped deep bath with its comfortable backrest.

50 **SUBWAY 3.0** 51