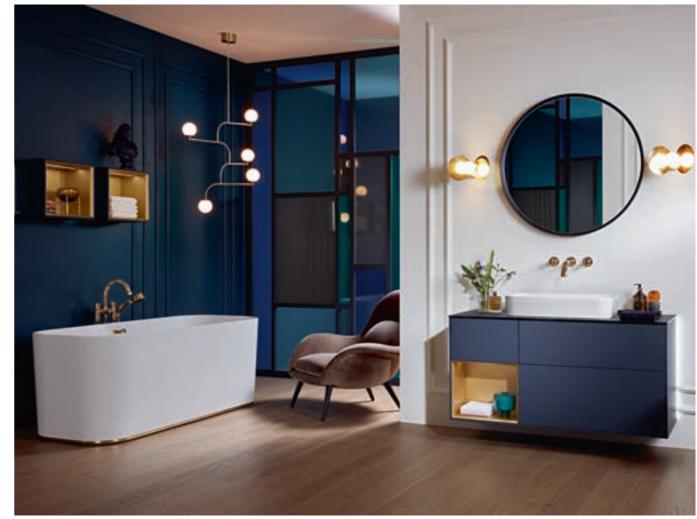

#### Bathroom furniture

- Handleless bathroom furniture featuring push-to-open technology
- Innovative smartphone charging function in the side cabinet or shelf module

#### Bath

- A free-standing eye-catcher
- The bath appears to hover above the illuminated base strip (optional)
- Optional decorative strip in 3 colours

#### Toilet and bidet in one

The ViClean-I 100 shower toilet is a luxury item for enhanced well-being in the bathroom.

A pure and simple toilet

The purist Finion design also defines the rimless DirectFlush toilet and bidet.