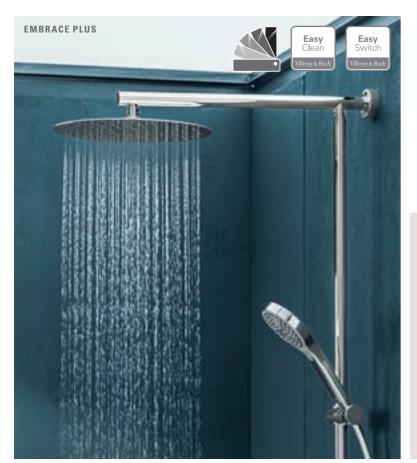

#### **Embrace Plus**

- Inspiring: timeless design that harmonises well with our range of taps
- Individual: complete shower set with flexible installation and customisation options
- Intuitive: hand showers with various shower modes, from gentle rain to intensive massage at the touch of a button