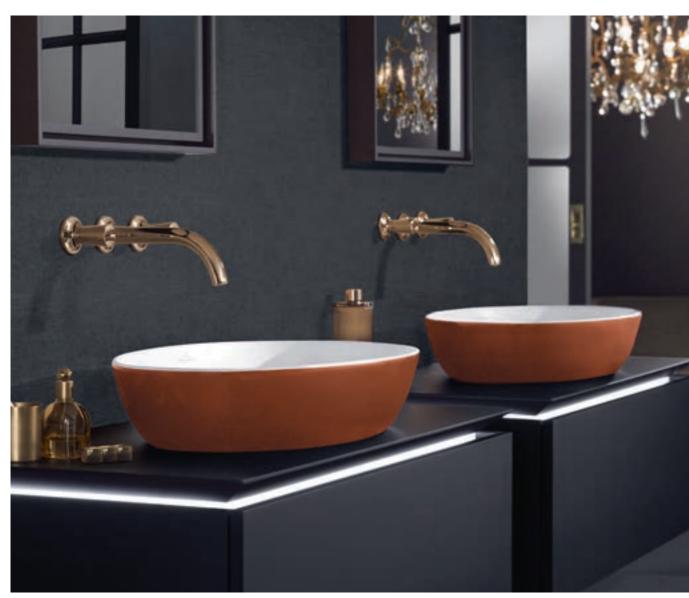

#### Showcasing colour

Artis comes in a broad range of colours to cover all tastes, from bold statements to subtle highlights in the bathroom. From lush Bordeaux to delicate pastel shades, the striking surface-mounted washbasins in BiColour look are always a feast for the eyes.

## Inspiring colour

"Artis offers you a colour concept for a homelier, more intimate and more personal bathroom."

Designer Gesa Hansen

The washbasins come in a rectangular, oval, round and square design. And with Colour on Demand our baths can be supplied in just the colour to match a chosen colour concept.