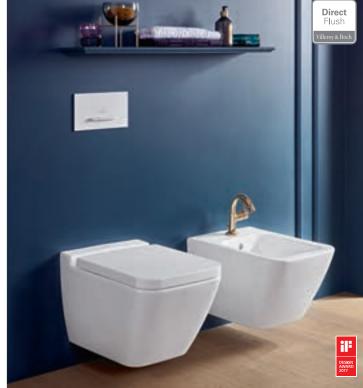

### Rimless designer toilet Seat and toilet take up the facet

Seat and toilet take up the faceted finish to round off the collection.

#### Attractive shower toilet

The ViClean-I 100 cleans with a pleasant jet of water.

#### Bath

- Stylish faceted finish on the rim
- · Mounted on a stainless steel frame
- A free-standing eye-catcher in the bathroom
- · Invisible ViFlow overflow

ANTHEUS 31

→ Washbasins to match the Finion collection, from page 24