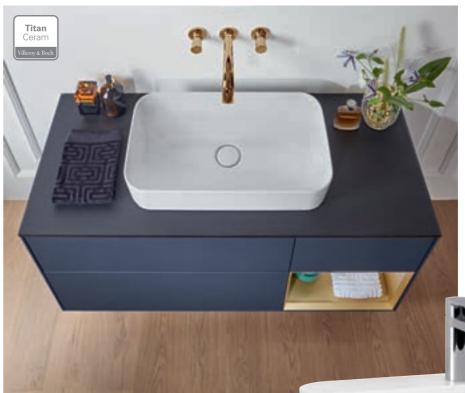

#### Washbasin

- TitanCeram provides for thin walls and a delicate design
- Integrated flush-fit outlet valve
- Washbasin sizes from 43 to 130 cm

Fine lines

Pure aesthetics in the washing area

Delicate washbasins harmonise exquisitely with furniture in purist design.

#### Bathroom furniture

- Handleless bathroom furniture featuring push-to-open technology
- Innovative smartphone charging function in the side cabinet or shelf module