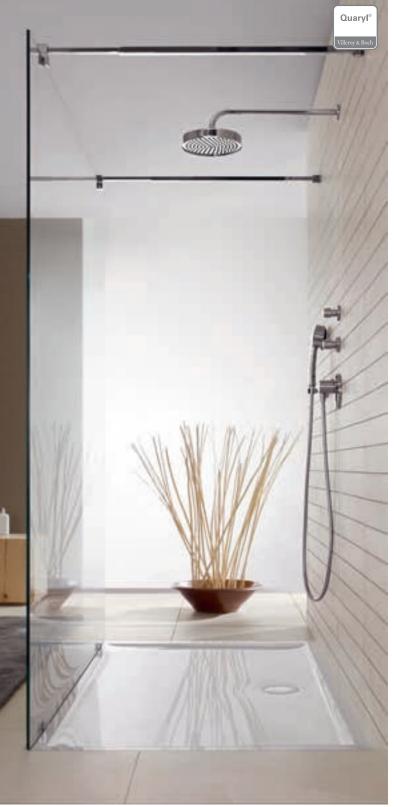

## SHOWER TRAYS

Modern, flat shower trays offer maximum scope for individual design in the bathroom. Open concepts or space-saving shower niches can be integrated into practically any floor plan according to your wishes. The new materials and structural designs allow floor-flush installation, for safe and convenient use into old age.

## SHOWER TRAYS

- Minimalist: ultra-flat and rimless Quaryl® shower tray
- · Modern: flush-fit outlet
- Matt: 4 elegant colours in a matt look
- Millimetre precision: can be individually cut to size for every bathroom

## SQUARO INFINITY Collection

## Ultra-flat and robust

- Particularly robust: galvanised steel reinforcement in the rim area
- · High load-bearing capacity: up to 1,000 kg
- · Stylish: ultra-flat, rimless design in high-gloss acrylic
- · Variety: 62 models and 3 installation variants