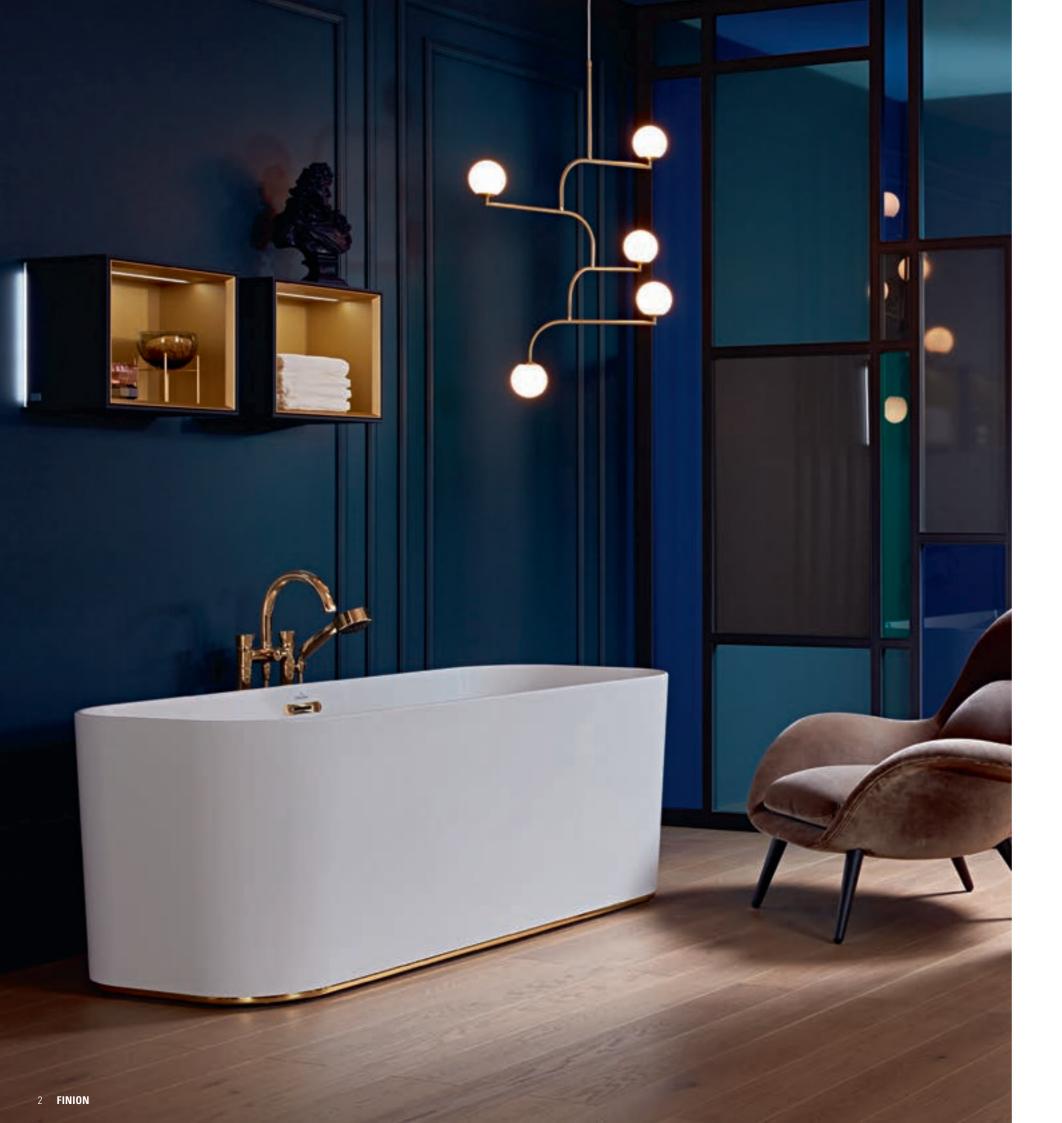

#### Bath

- A free-standing eye-catcher
- The bath appears to hover above the illuminated base strip (optional)
- Optional decorative strip in 3 colours

#### Toilet and bidet in one

The ViClean-I 100 shower toilet is a luxury item for enhanced well-being in the bathroom.

A pure and simple toilet

The purist Finion design also defines the rimless DirectFlush toilet and bidet.

FINION 27