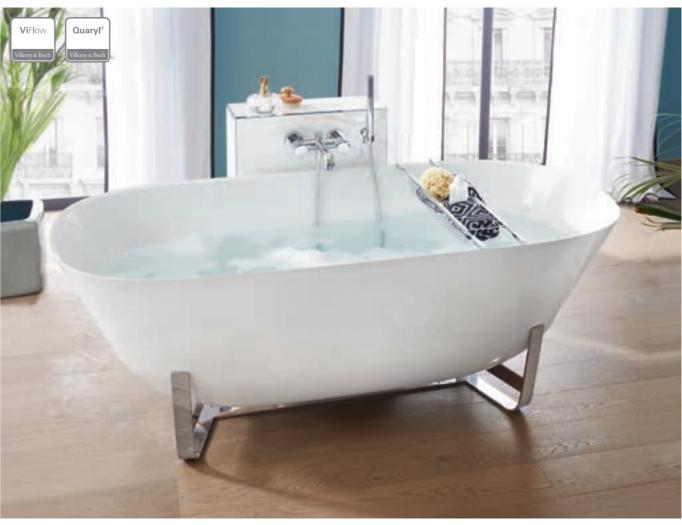

#### Bath

- A free-standing eye-catcher
- The bath appears to hover above the illuminated base strip (optional)
- Optional decorative strip in 3 colours

#### Bath

- Fills up quietly from below with SilentFlow
- Extra-wide overflow
- · Only 1 cm high rim
- Gentle to the touch in Quaryl®

Treat yourself to a little me-time

Lay back and immerse yourself in the pleasures of this ergonomically shaped deep bath with its comfortable backrest.

## A defining lightness of touch

- Exquisite: Quaryl® bath with thin rim of only 10 mm
- Variety: space-saving back-to-wall model and 3 built-in baths
- Spectacular: optional waterfall inlet
- Fascinating: integrated flush-fit overflow in Chrome, Stone White or Black Matt