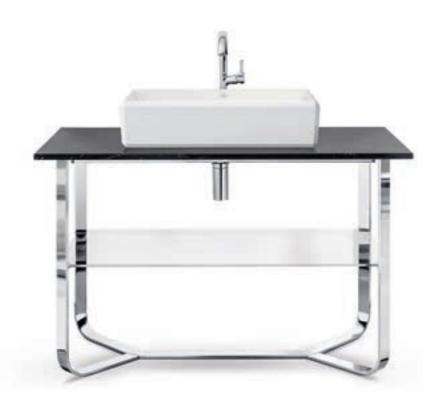

#### Washbasin

- TitanCeram provides for thin walls and a delicate design
- Integrated flush-fit outlet valve
- Washbasin sizes from 43 to 130 cm

Fine lines

Pure aesthetics in the washing area

Delicate washbasins harmonise exquisitely with furniture in purist design.

#### Bathroom furniture

- Handleless bathroom furniture featuring push-to-open technology
- Innovative smartphone charging function in the side cabinet or shelf module

#### Bath

- A free-standing eye-catcher
- The bath appears to hover above the illuminated base strip (optional)
- Optional decorative strip in 3 colours