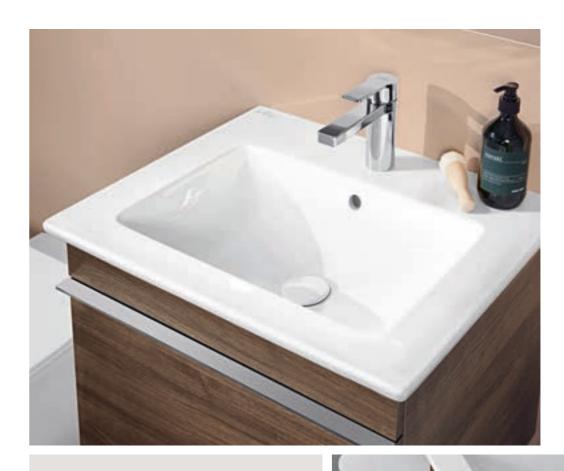

### Form with function

The offset designer edge defines the unique look of the washbasin and acts as a splashguard and protective rim.

→ Mix and match! There's a matching Collaro vanity unit for every Collaro washbasin. The washbasins also combine a treat with the Finion (from page 24) and Legato (from page 52) collections.

#### Feel good and relax

With its delicate profile featuring a wide ledge on one side, the bath is a true eye-catcher – also available as a built-in variant.

#### Bathroom furniture

- · Dimmable LED lights
- High-quality aluminium handle strip
- Anti-slip bases in the drawers
- Various front and body colours
- $\rightarrow$  All furniture colours, from page 134