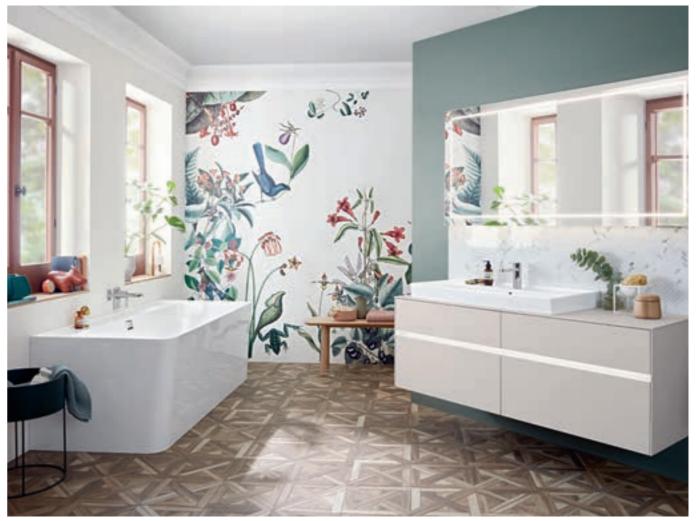

### Form with function

The offset designer edge defines the unique look of the washbasin and acts as a splashguard and protective rim.

→ Mix and match! There's a matching Collaro vanity unit for every Collaro washbasin. The washbasins also combine a treat with the Finion (from page 24) and Legato (from page 52) collections.

#### Feel good and relax

With its delicate profile featuring a wide ledge on one side, the bath is a true eye-catcher – also available as a built-in variant.

#### Bathroom furniture

- · Dimmable LED lights
- High-quality aluminium handle strip
- Anti-slip bases in the drawers
- Various front and body colours
- $\rightarrow$  All furniture colours, from page 134