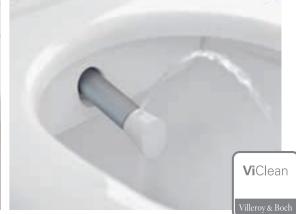

#### Toilet and bidet in one

The ViClean-I 100 shower toilet is a luxury item for enhanced well-being in the bathroom.

A pure and simple toilet

The purist Finion design also defines the rimless DirectFlush toilet and bidet.

#### Attractive shower toilet

The ViClean-I 100 cleans with a pleasant jet of water.

## VICLEAN-I 100

Our ViClean-I 100 is a shower toilet that will leave you feeling delightfully fresh all day long. Enjoy a pleasant cleansing experience with warm water, perfect hygiene and simple use. You'll never want to do without this fresh feeling again.

- Unique HarmonicWave spray featuring wave motions
- · A fresh feeling like after a shower
- Dirt-repellent materials for perfect hygiene
- Simple to use with the straightforward remote control
- · Optional ViClean app saves individual settings
- Received the Red Dot Design Award