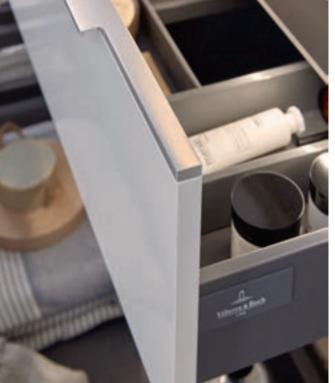

# STORAGE AND EASY-CARE PROPERTIES

Our well-conceived bathroom furniture allows you to make full use of the available space in your bathroom. And to keep everything looking good without requiring constant cleaning, our easy-care materials guarantee a perfect appearance that lasts.

- Vanity units, tall and side cabinets offering plenty of storage space
- · Full-extension drawers
- Smart interior layouts featuring separate compartments and non-slip mats for example
- Easy-care furniture surface finishes, with antifingerprint coating for example
- High-quality materials for wet rooms such as sealed, varnished wood or robust laminates