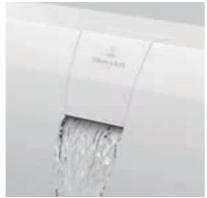

## A defining lightness of touch

- Exquisite: Quaryl® bath with thin rim of only 10 mm
- Variety: space-saving back-to-wall model and 3 built-in baths
- Spectacular: optional waterfall inlet
- Fascinating: integrated flush-fit overflow in Chrome, Stone White or Black Matt