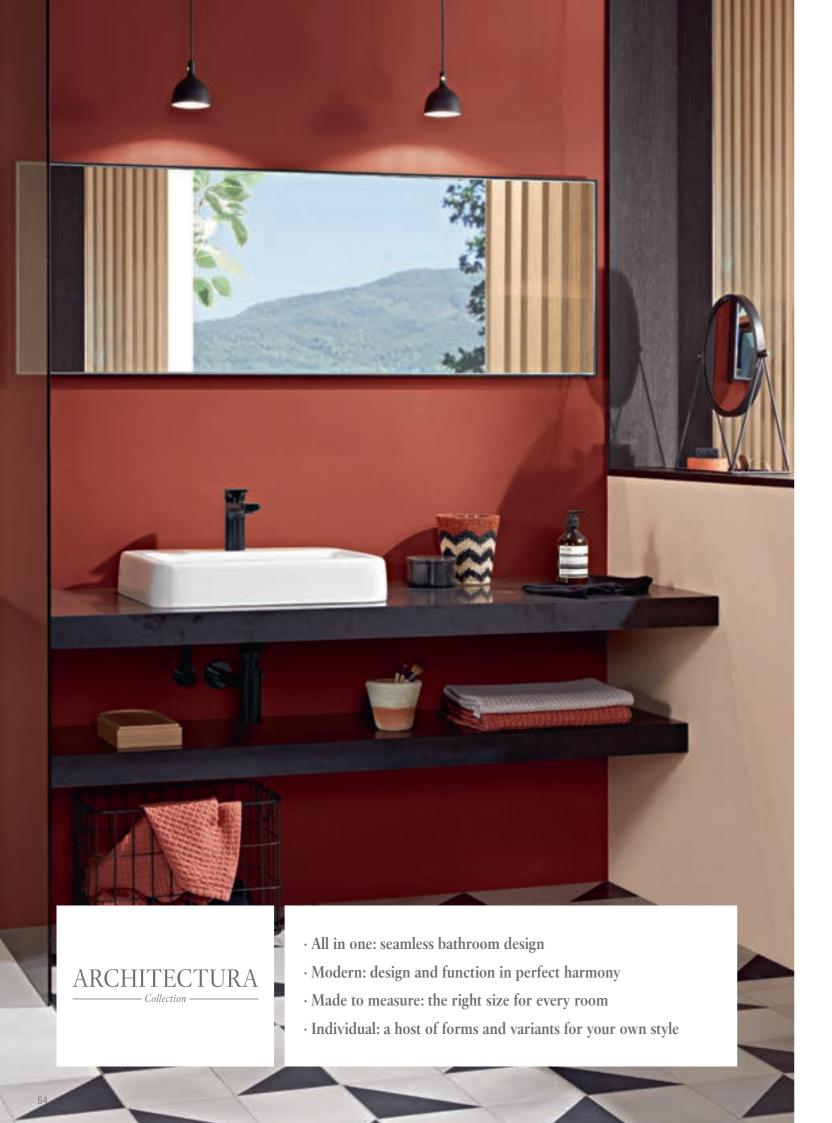

#### Architectura

- Slender: the miminalist, clear design highlights the beauty of the architectural style
- Neat: distinctive details, such as the flat spout, beautifully enhance the sleek contours
- Perfect match: for the Architectura collection, from page 64

#### Architectura Square

- Expressive: slender, square body echoes the squareshaped design of modern collections
- Matching: ideal for the Architectura collection
- Easy to clean: aerator ensures optimum limescale removal and durability