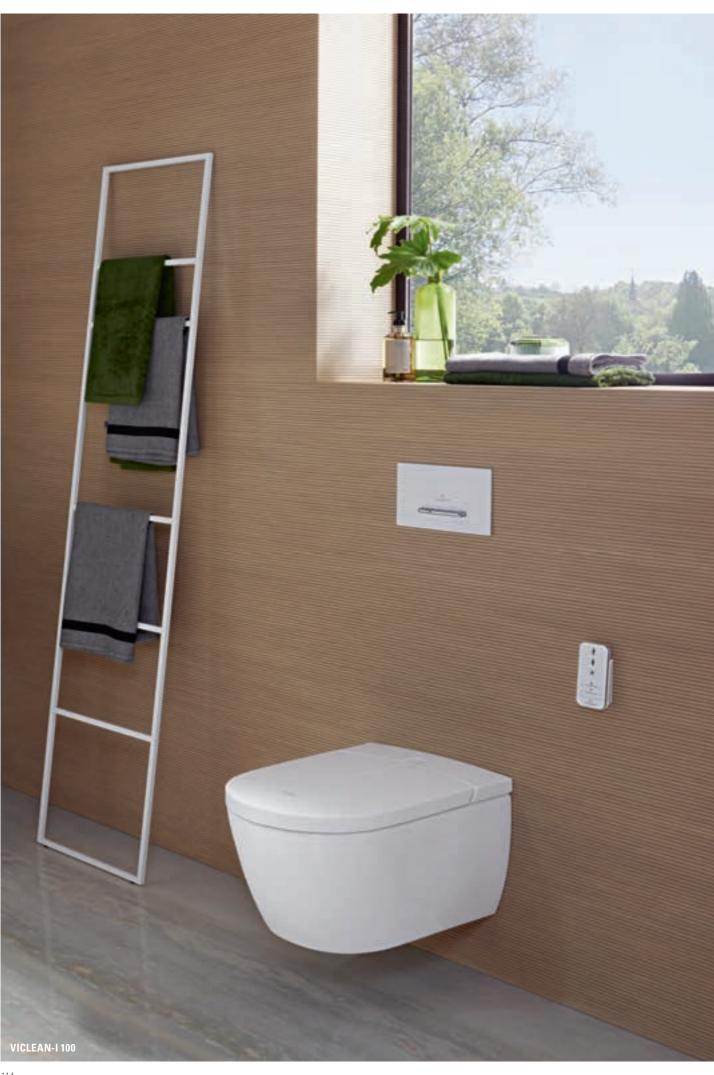

## VICLEAN-I 100

Our ViClean-I 100 is a shower toilet that will leave you feeling delightfully fresh all day long. Enjoy a pleasant cleansing experience with warm water, perfect hygiene and simple use. You'll never want to do without this fresh feeling again.

- Unique HarmonicWave spray featuring wave motions
- · A fresh feeling like after a shower
- Dirt-repellent materials for perfect hygiene
- Simple to use with the straightforward remote control
- · Optional ViClean app saves individual settings
- Received the Red Dot Design Award

## VICONNECT AND PROACTIVE+

Our intelligent combination of sturdy installation and a smart flush plate: ViConnect is a robust frame system in which the flushing, waste water and installation elements are discreetly integrated. The ProActive+ flush plate additionally provides particularly smart and convenient flushing.

- Water-saving flushing volume selector for large or small flush
- Flush plates in white glass or stainless steel look
- ProActive+ with intelligent added features, such as automatic flush, app control and pre-flush and hygiene flush