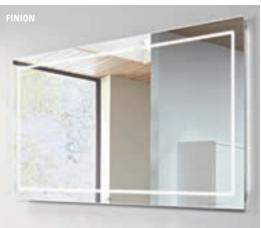

## Broad range of designs and options

- Subway 3.0: with high-quality aluminium frame
- Finion: optionally with LED lighting, sound system or heating
- · More To See One: modern, minimalist aesthetic
- More To See 14: with dimmable LED lighting