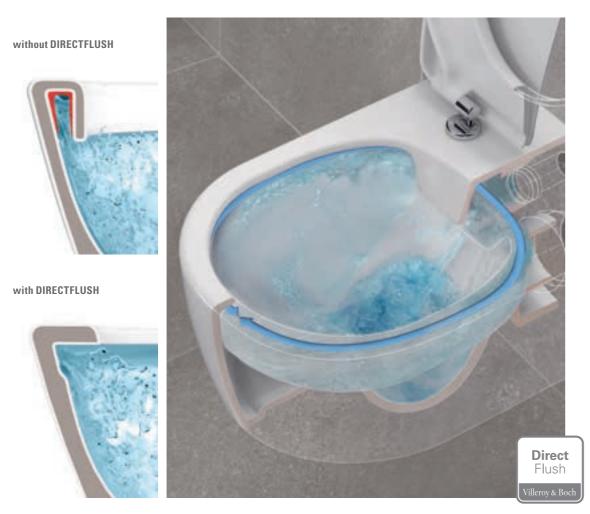

## DIRECTFLUSH

Thanks to their innovative rimless design, DirectFlush toilets allow very fast and thorough cleaning. On conventional toilets the rim is U-shaped, making it difficult to access. On DirectFlush toilets the top rim of the bowl is L-shaped, making it easier to clean.

- · Simple and immaculate cleaning and care
- The inside of the bowl is flushed completely
- · Ideal water flow for maximum flushing effect
- Water-saving, with a flushing volume of only 3 or 4.51