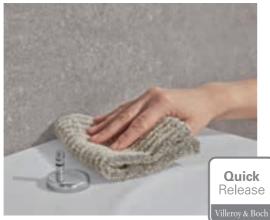

## QUICKRELEASE

Toilet seats with the QuickRelease feature can be removed quickly and without tools for simple cleaning – and refitted just as simply.

- Easy and complete cleaning
- · Simple replacement

- · No tools required
- Hygienic solution