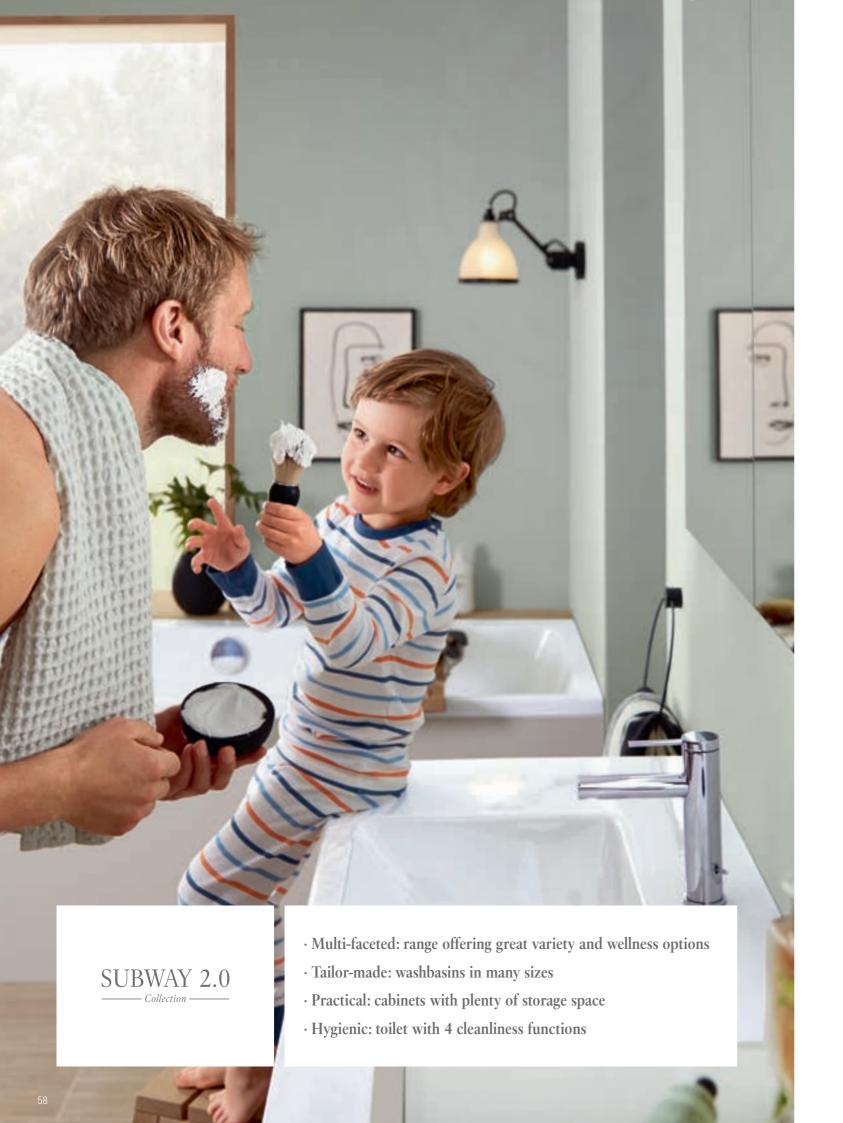

**SUBWAY 2.0** 61

Various sizes and installation variants allow plenty of scope for individual design.

Toilet

Just the model you want - from a compact toilet to a comfortable XL variant.

Bath

The functional duo variant in acrylic offers plenty of comfort for 2 people.

#### Toilet

- Rimless models in various sizes
- Matching bidets and urinals