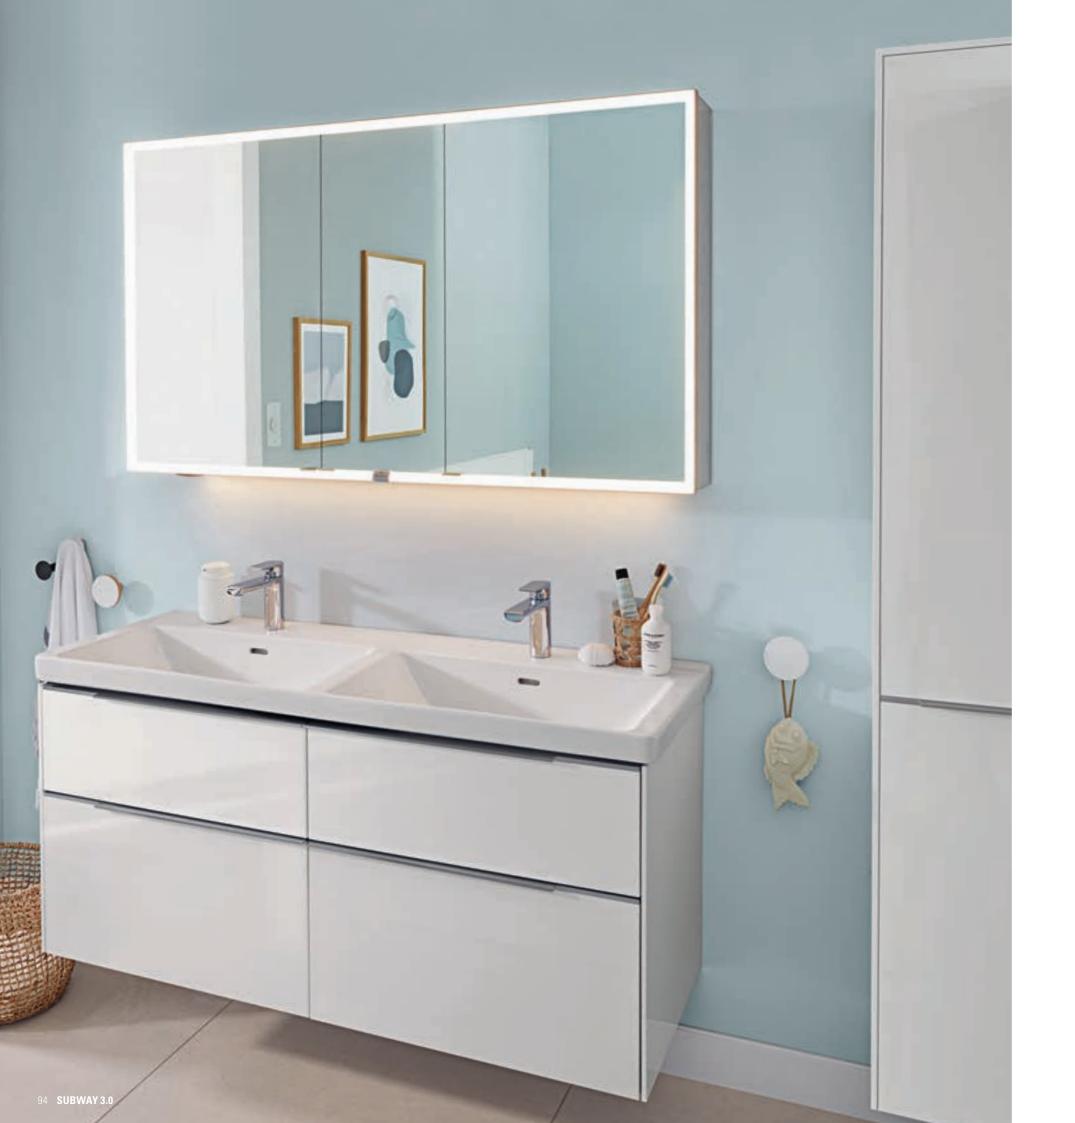

# MIRRORS AND MIRROR CABINETS

Our mirrors and mirror cabinets always offer the appropriate light to create the right atmosphere: Daylight in the waking hour, direct light for applying make-up or warm light to relax in. Mirror cabinets are also miracle space-savers. With useful features such as integrated power sockets and sophisticated, durable lighting they are the highlight in the bathroom. The mirror on the wall just has it all!

MIRROR CABINETS

MIRROR CABINETS