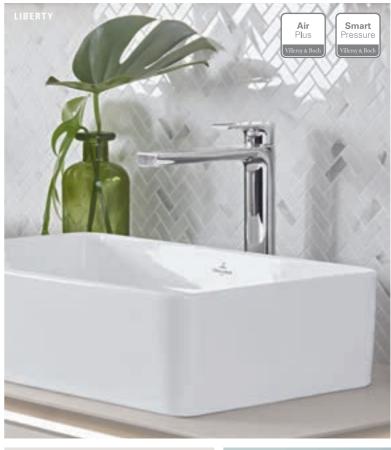

## Liberty

- Geometric: different shapes round, oval and straight-lined for plenty of design scope
- Versatile: aerator permits flexible adjustment of the water jet
- Variable: different heights and spout lengths guarantee compatibility with almost all washbasin collections