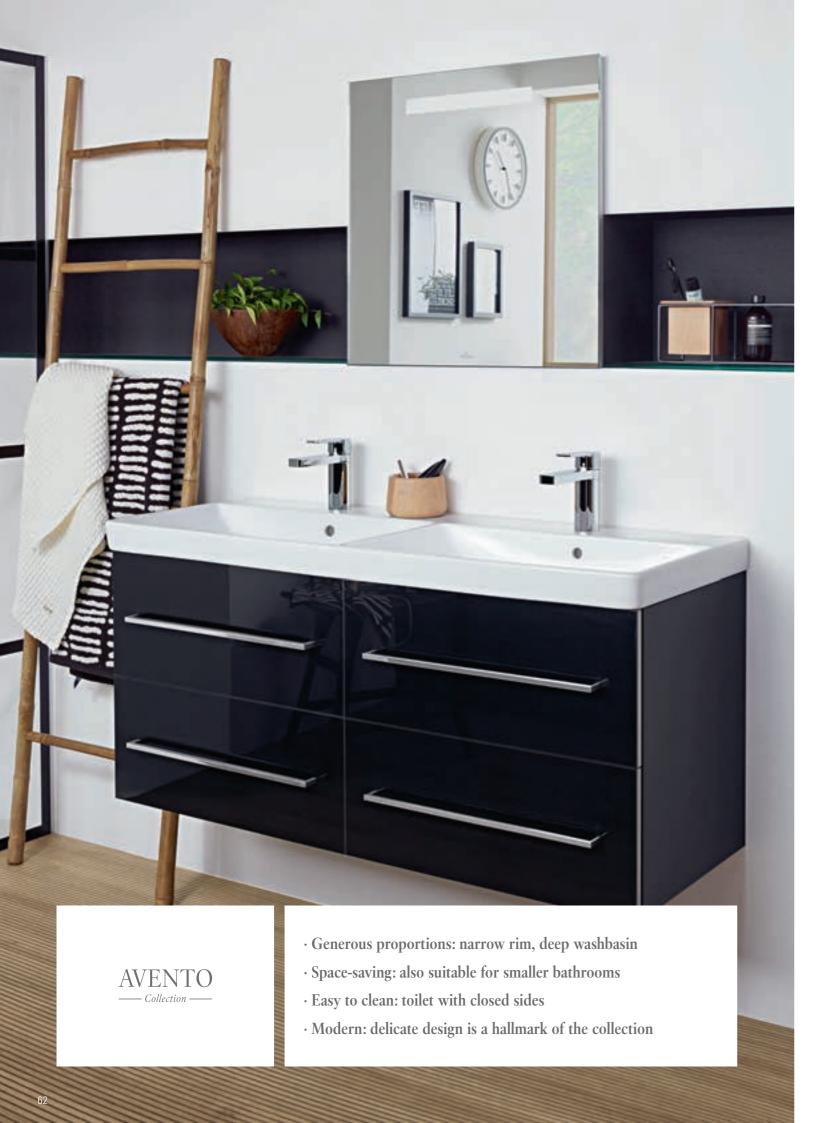

#### TwistFlush toilet

- Particularly thorough, powerful cleaning
- · Water-saving flush
- · Anti-bacterial and virtually brush-free

#### Bath

- Fills up quietly from below with SilentFlow
- Extra-wide overflow
- · Only 1 cm high rim
- Gentle to the touch in Quaryl®

Treat yourself to a little me-time

Lay back and immerse yourself in the pleasures of this ergonomically shaped deep bath with its comfortable backrest.

#### Bathroom furniture

- · Available in many expressive colours
- With the LED light strip, the vanity unit top appears to hover above the cabinet
- Interior of the drawers in Anthracite
- Practical slip-resistant base keeps things tidy

#### Toilet

Easy to clean in rimless design with closed sides and removable seat.

#### Bathroom furniture

- Smart design means plenty of storage space
- · Wide choice of models and colours
- Recessed handles in the front
- Angular lines contrast effectively with gentle washbasin forms