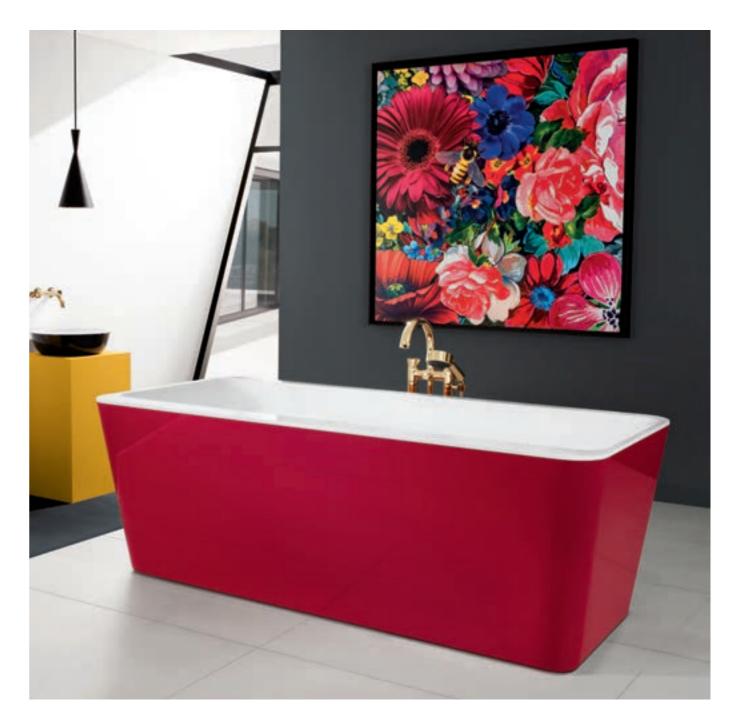

## BATHS

Bathing is a little luxury that takes time and requires space. As far as the space factor is concerned, we have a variety of solutions for you. Space-saving back-to-wall models or built-in baths fit into many bathroom design scenarios. And free-standing models are always an alluring prospect, wherever you place them. The spectacular waterfall inlet or striking colours heighten a bath's luxury appeal.

## A defining lightness of touch

- Exquisite: Quaryl® bath with thin rim of only 10 mm
- Variety: space-saving back-to-wall model and 3 built-in baths
- Spectacular: optional waterfall inlet
- Fascinating: integrated flush-fit overflow in Chrome, Stone White or Black Matt