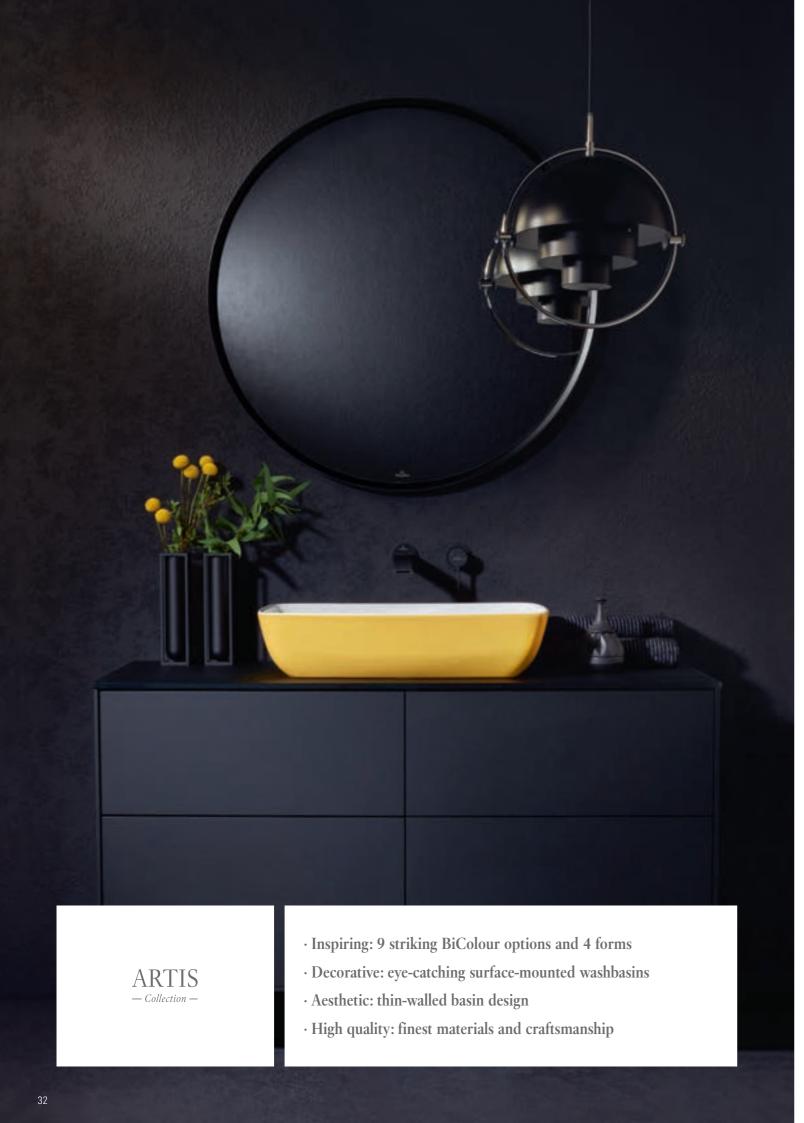

#### Showcasing colour

Artis comes in a broad range of colours to cover all tastes, from bold statements to subtle highlights in the bathroom. From lush Bordeaux to delicate pastel shades, the striking surface-mounted washbasins in BiColour look are always a feast for the eyes.

## Inspiring colour

"Artis offers you a colour concept for a homelier, more intimate and more personal bathroom."

Designer Gesa Hansen

The washbasins come in a rectangular, oval, round and square design. And with Colour on Demand our baths can be supplied in just the colour to match a chosen colour concept.