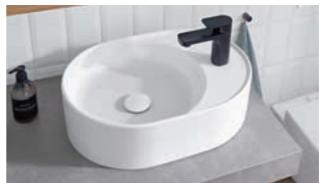

#### Showcasing colour

Artis comes in a broad range of colours to cover all tastes, from bold statements to subtle highlights in the bathroom. From lush Bordeaux to delicate pastel shades, the striking surface-mounted washbasins in BiColour look are always a feast for the eyes.

## Inspiring colour

"Artis offers you a colour concept for a homelier, more intimate and more personal bathroom."

Designer Gesa Hansen

The washbasins come in a rectangular, oval, round and square design. And with Colour on Demand our baths can be supplied in just the colour to match a chosen colour concept.

34 **ARTIS** 35