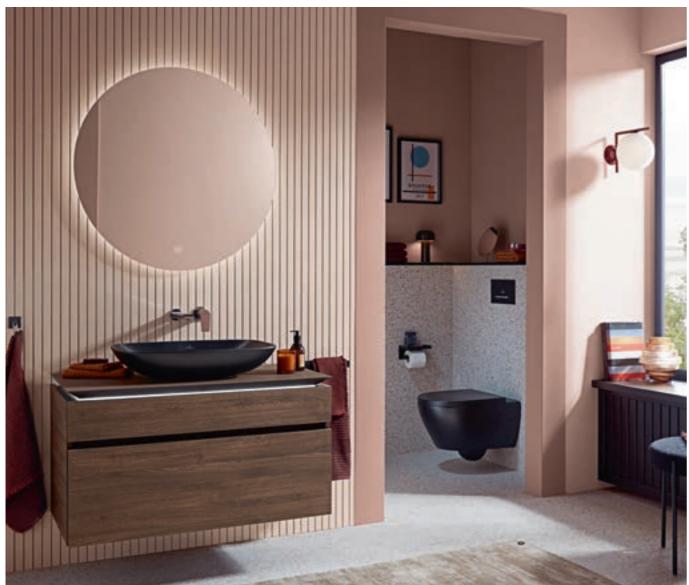

## DESIGNER CHRISTIAN HAAS ACCESSIBLE CLASSICISM

"Clear forms, sedate materials and unobtrusive colours bring classical elegance to life. Adding your personal touch conjures up a contemporary and accessible overall character."

## A statement on design

"As a homage to the classic style, Antheus becomes a style icon in its own right."

Designer Christian Haas

#### A perfect composition

The surface-mounted washbasins and vanity washbasins combine with the exceptional mix of materials comprising exquisite wood, stainless steel and marble to produce a unique work of art.

#### Bathroom furniture

- Stylish wooden boxes in the drawers
- Anti-slip bases in the drawer compartments
- Inspired by Art Deco and Bauhaus

### Rimless designer toilet Seat and toilet take up the facet

Seat and toilet take up the faceted finish to round off the collection.

#### Attractive shower toilet

The ViClean-I 100 cleans with a pleasant jet of water.

#### Bath

- Stylish faceted finish on the rim
- · Mounted on a stainless steel frame
- A free-standing eye-catcher in the bathroom
- · Invisible ViFlow overflow

ANTHEUS 31

→ Washbasins to match the Finion collection, from page 24