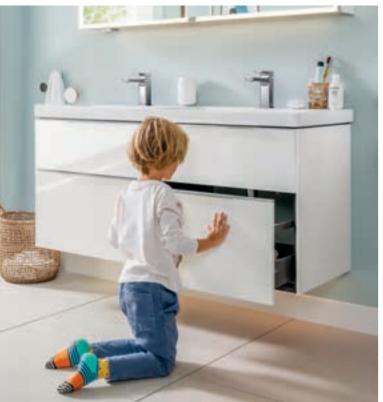

#### Bathroom furniture

- Handleless bathroom furniture featuring push-to-open technology
- Innovative smartphone charging function in the side cabinet or shelf module

#### Plenty of space for everyday life

The cabinets offer plenty of space for all your bathroom necessities – and all the odds and ends you accumulate over the years.