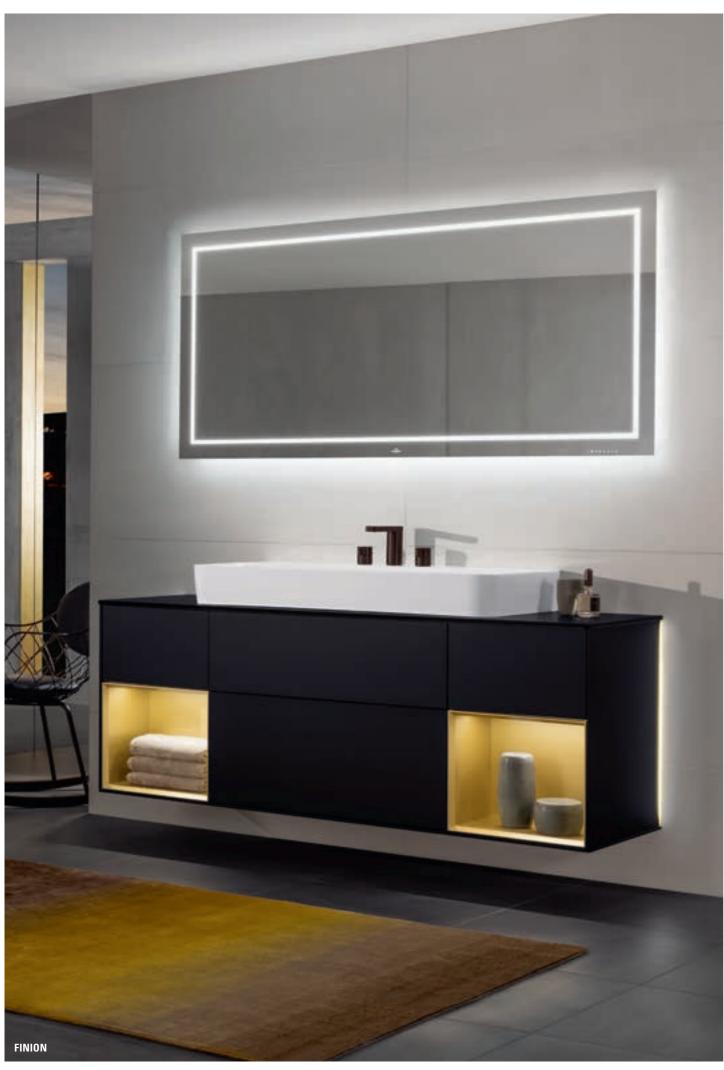

#### Toilet and bidet in one

The ViClean-I 100 shower toilet is a luxury item for enhanced well-being in the bathroom.

A pure and simple toilet

The purist Finion design also defines the rimless DirectFlush toilet and bidet.

FINION 27

#### Bathroom furniture

- Handleless bathroom furniture featuring push-to-open technology
- Innovative smartphone charging function in the side cabinet or shelf module

#### Bathroom furniture

- · Dimmable LED lights
- High-quality aluminium handle strip
- Anti-slip bases in the drawers
- Various front and body colours
- $\rightarrow$  All furniture colours, from page 134