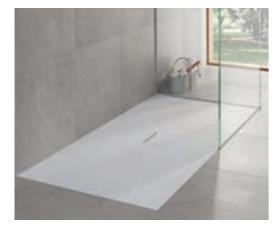

## SHOWER TRAYS

Modern, flat shower trays offer maximum scope for individual design in the bathroom. Open concepts or space-saving shower niches can be integrated into practically any floor plan according to your wishes. The new materials and structural designs allow floor-flush installation, for safe and convenient use into old age.

## SHOWER TRAYS

- Minimalist: ultra-flat and rimless Quaryl® shower tray
- · Modern: flush-fit outlet
- Matt: 4 elegant colours in a matt look
- Millimetre precision: can be individually cut to size for every bathroom