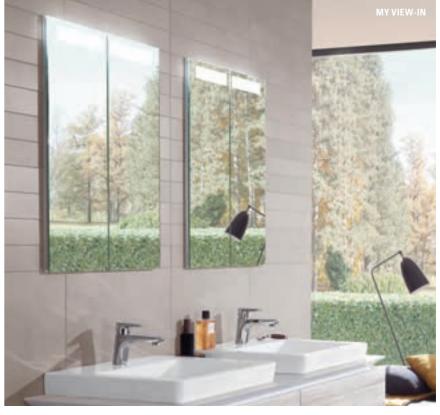

## My View Now: the ultimate in storage space, light and design\*

- Practical: height-adjustable shelves
- Adaptable: always the right light – for relaxing or applying make-up
- Variety: in various widths and as surface-mounted or built-in variant

## 3 mirror cabinets, 3 options\*

- My View-In: storage space integrated virtually flush into the wall
- My View 14: LEDs integrated in the doors provide for ideal illumination, inside and out
- My View 14+: rail system prevents items from falling out