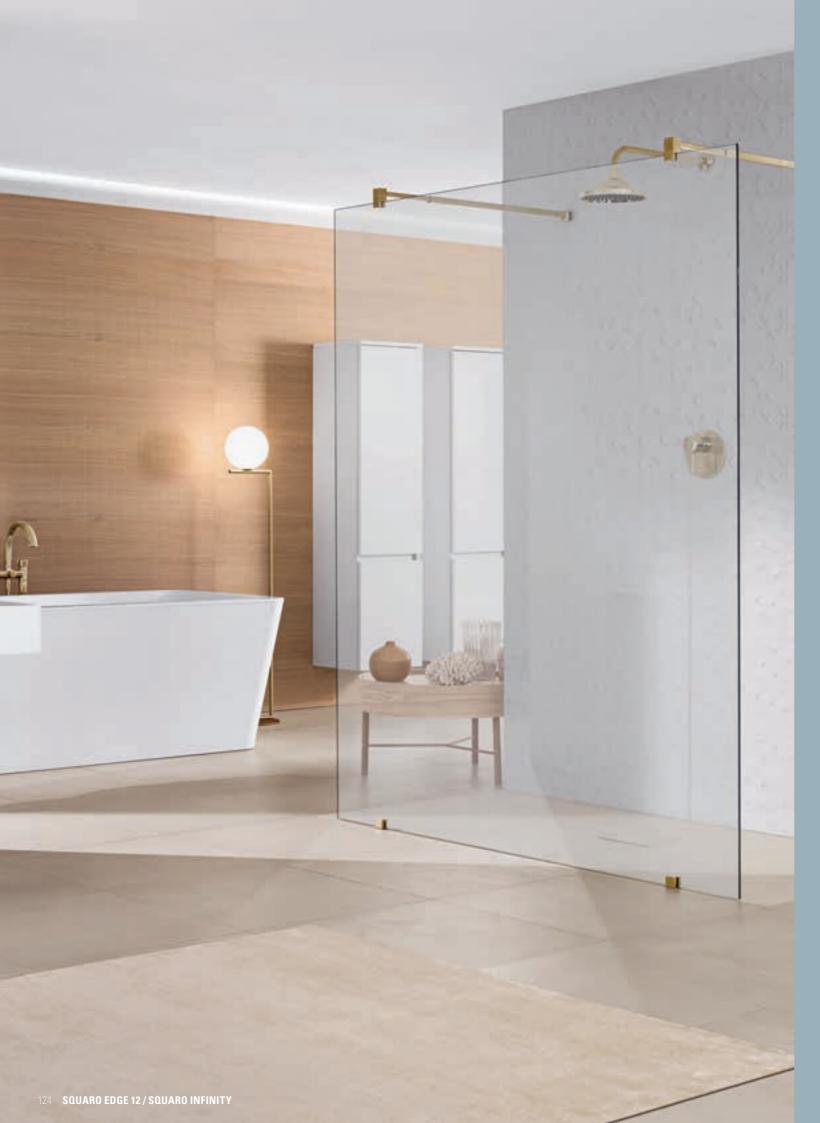

## SHOWER TRAYS

Modern, flat shower trays offer maximum scope for individual design in the bathroom. Open concepts or space-saving shower niches can be integrated into practically any floor plan according to your wishes. The new materials and structural designs allow floor-flush installation, for safe and convenient use into old age.

## SHOWER TRAYS

- Minimalist: ultra-flat and rimless Quaryl® shower tray
- · Modern: flush-fit outlet
- Matt: 4 elegant colours in a matt look
- Millimetre precision: can be individually cut to size for every bathroom

## SQUARO INFINITY Collection