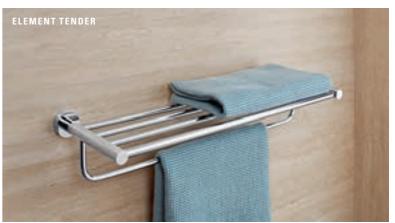

#### Elements Tender

- Gentle: round, elegant design that brings harmony to the bathroom
- Cosy: covers all your needs for bathroom accessories, from towel bar to soap dispenser and robe hook
- Smooth: concealed screws for an elegant, flawless look