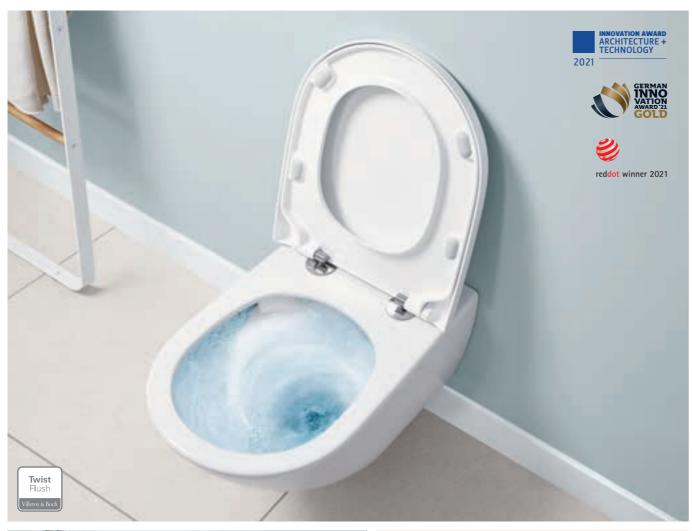

## TWISTFLUSH

TwistFlush is the new toilet flushing system which ensures optimum flushing. A controlled flow of swirling water generates a very powerful vortex which effectively removes soiling. The steep, ultrasmooth walls keep the conically shaped, rimless bowl largely free of soiling – and the flushing action deals with the rest.

- · Powerful swirling water
- Saves up to 19,700 litres\* of water a year
- Virtually brush-free

- · Tough on dirt and germs
- · Practically no splashing
- Ultra-quiet flushing

<sup>\*4-</sup>person household, compared to a conventional 6-litre flush. Average use: 5x per person per day, based on information from the German Federal Environmental Agency.